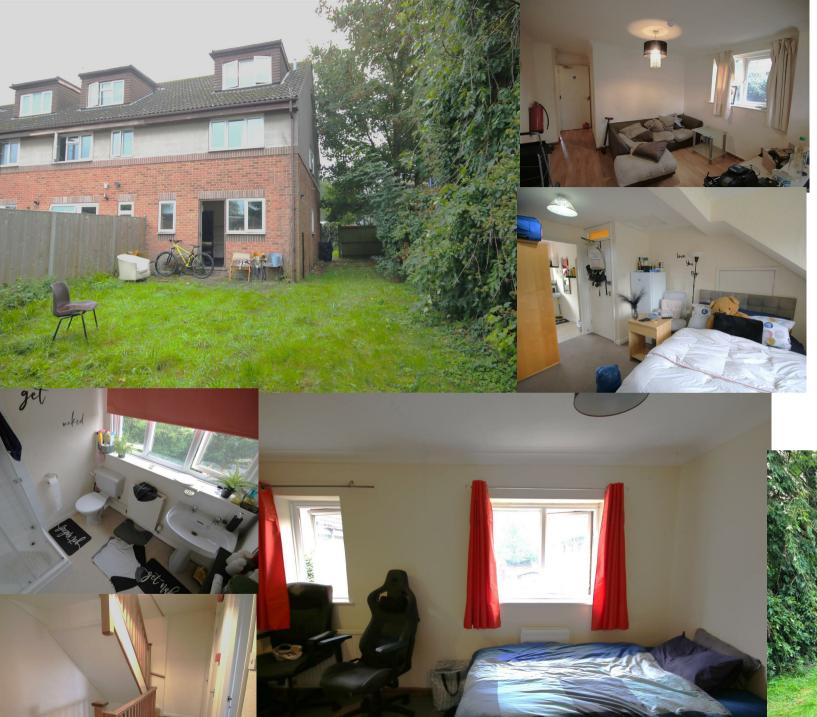

## Regency Place Canterbury CT1 1YS

A great investment opportunity to purchase this 4 bedroom 3 storey HMO currently rented out for £1980 pcm inclusive of utility bills.. Annual income is £23,760 yielding 8.48% per annum. The property is currently let out on a single room basis until July 2025 and is managed by Day Management.

**Kitchen/diner** 9'10" x 14'7" (3.000 x 4.466)

Living Room 11'2" x 9'3" (3.424 x 2.840)

**Bedroom 1** 10'0" x 7'6" (3.070 x 2.303)

**Bedroom 2 combined size** 48'1" (14.681)

**Bedroom 3** 9'7" x 14'7" (2.928 x 4.464)

**Shower Room** 5'7" x 4'11" (1.717 x 1.515)

**Bedroom 4** 11'0" x 14'4" (3.375 x 4.383)

**Ensuite shower room** 6'3" x 6'7" (1.911 x 2.009)