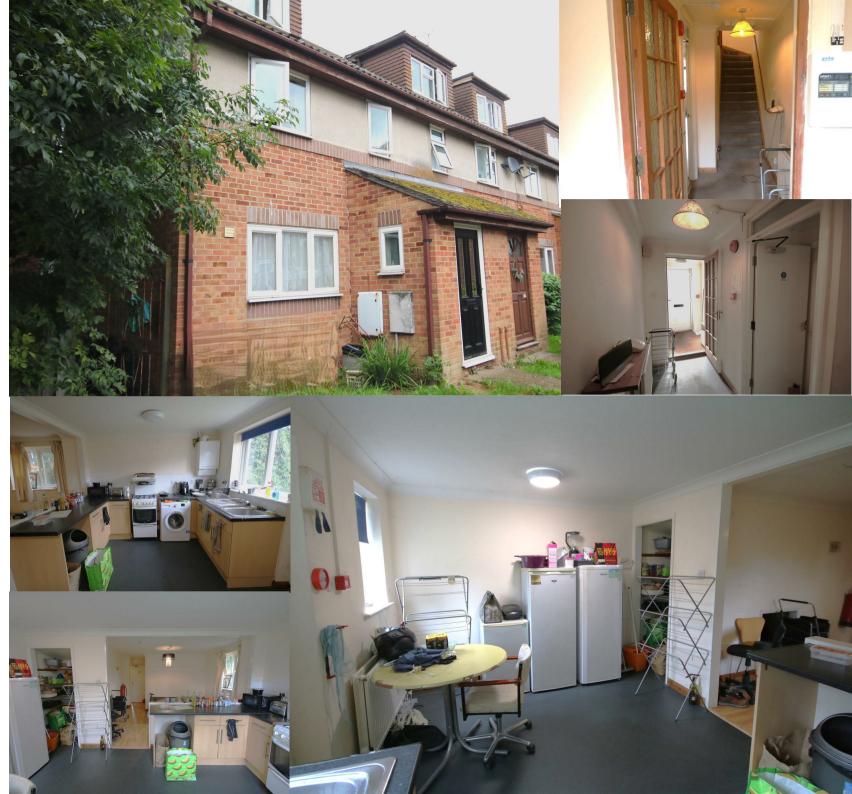

## Regency Place Canterbury CT1 1YS

A great investment opportunity to purchase this 4 bedroom 3 storey HMO currently rented out for £1980 pcm inclusive of utility bills.. Annual income is £23,760 yielding 8.48% per annum. The property is currently let out on a single room basis until July 2025 and is managed by Day Management.

**Kitchen/diner** 9'10" x 14'7" (3.000 x 4.466)

Living Room 11'2" x 9'3" (3.424 x 2.840)

**Bedroom 1** 10'0" x 7'6" (3.070 x 2.303)

**Bedroom 2 combined size** 48'1" (14.681)

**Bedroom 3** 9'7" x 14'7" (2.928 x 4.464)

**Shower Room** 5'7" x 4'11" (1.717 x 1.515)

**Bedroom 4** 11'0" x 14'4" (3.375 x 4.383)

**Ensuite shower room** 6'3" x 6'7" (1.911 x 2.009)