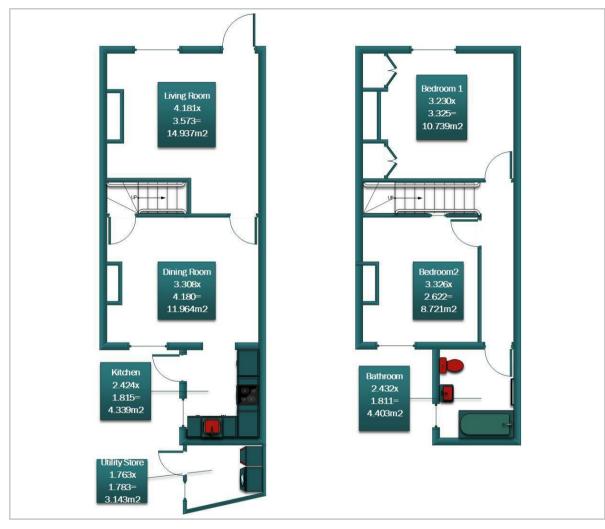

# **Duck Lane, Canterbury, CT1 2AE**

£1,300 Per Month





## **Duck Lane**

# Canterbury CT1 2AE

Tucked away in the heart of the City is this pretty two bedroom cottage with a courtyard garden. The property comprises Sitting room with original fireplace, fitted kitchen with appliances, outside you will find a utility room. Upstairs has a 2 double size bedroom and bathroom with separate shower. The property can be let unfurnished or fully furnished and is available from beginning of October.

Council Tax Band C- Canterbury City Council Furnished /unfurnished Deposit £1500

Viewings strictly by appointment only

Please refer to the fee's tab on our website (www.sallyhatcher.co.uk) for all information on fee's and deposit options

























#### Floor Plan



### **Viewing**

Please contact us on 01227 733888

if you wish to arrange a viewing appointment for this property or require further information.

# Area Map



## **Energy Efficiency Graph**



These particulars, whilst believed to be accurate are set out as a general outline only for guidance and do not constitute any part of an offer or contract. Intending purchasers should not rely on them as statements of representation of fact, but must satisfy themselves by inspection or otherwise as to their accuracy. No person in this firms employment has the authority to make or give any representation or warranty in respect of the property.