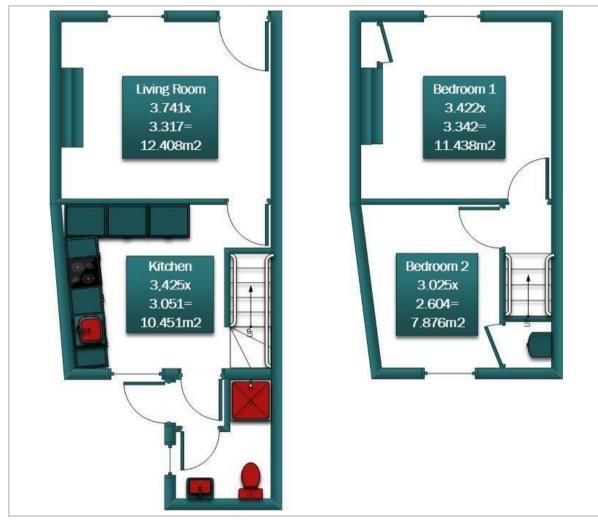

## **Orange Street**

### Canterbury CT1 2JA

Tucked away in the heart of the City is this pretty two bedroom cottage with a courtyard garden. The property comprises Sitting room with original cast iron fire place, fitted kitchen with appliances, shower room. Upstairs has a double and a single size bedroom. The property comes fully furnished and is available from beginning of September.

Council Tax Band C- Canterbury City Council Furnished Deposit £1500

Viewings strictly by appointment only

Please refer to the fee's tab on our website (www.sallyhatcher.co.uk) for all information on fee's and deposit options

























#### Floor Plan



## **Viewing**

Please contact us on 01227 733888

if you wish to arrange a viewing appointment for this property or require further information.

#### Area Map



# **Energy Efficiency Graph**





These particulars, whilst believed to be accurate are set out as a general outline only for guidance and do not constitute any part of an offer or contract. Intending purchasers should not rely on them as statements of representation of fact, but must satisfy themselves by inspection or otherwise as to their accuracy. No person in this firms employment has the authority to make or give any representation or warranty in respect of the property.