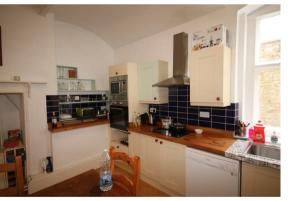

# New Dover Road, Canterbury CT1

A unique opportunity to live in this shared accommodation within this Victorian basement apartment. You will have an unusually large bedroom with a large shower room. Shared use of the large kitchen which is fully equipped and has a dining table. In additionally there is a separate shared sitting room. The rent includes TV licence and Council Tax, all other bills are shared between the occupants. There is a communal garden but unfortunately no parking.