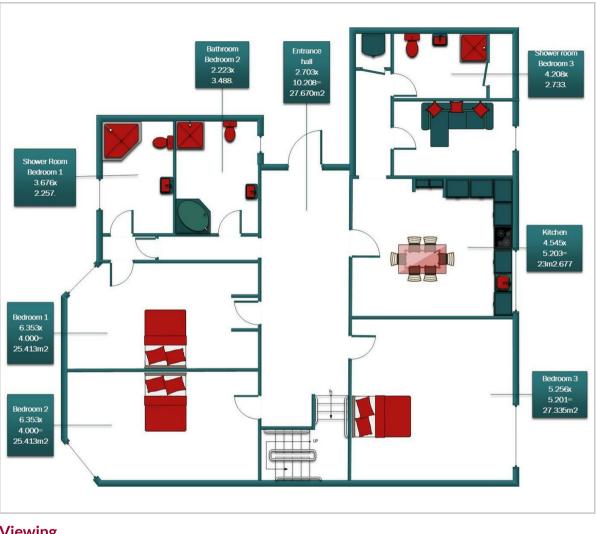

terbury, Kent, CT1 3DX £695 PCM





## Flat 6, 61

# New Dover Road, Canterbury CT1

A unique opportunity to live in this shared accommodation within this Victorian basement apartment. You will have an unusually large bedroom with a large shower room. Shared use of the large kitchen which is fully equipped and has a dining table. In additionally there is a separate shared sitting room. The rent includes TV licence and Council Tax, all other bills are shared between the occupants. There is a communal garden but unfortunately no parking.

Furnished Room To Let - Available 9th September 2024 Rent £695 Deposit £695 (equal to 1 month rent)

Please refer to the fee's tab on our website (www.sallyhatcher.co.uk) for all information on fee's and deposit options



















**Floor Plan** 



# Viewing

Please contact us on 01227 733888

if you wish to arrange a viewing appointment for this property or require further information.

These particulars, whilst believed to be accurate are set out as a general outline only for guidance and do not constitute any part of an offer or contract. Intending purchasers should not rely on them as statements of representation of fact, but must satisfy themselves by inspection or otherwise as to their accuracy. No person in this firms employment has the authority to make or give any representation or warranty in respect of the property.

Unit 9, CMA Industrial Park Howfield Lane, Chartham Hatch, Canterbury, Kent, CT4 7LZ t. 01227 733888 | e. Info@sallyhatcher.co.uk | w. https://www.sallyhatcher.co.uk

### Area Map



### **Energy Efficiency