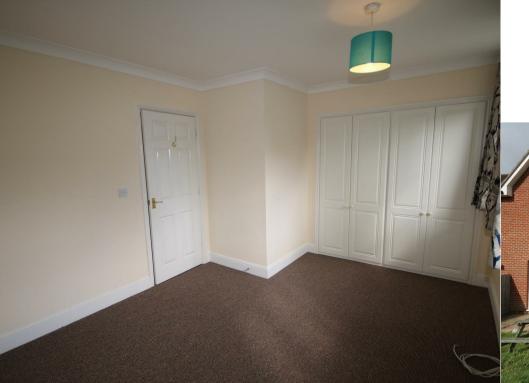

### **Master Bedroom**

10'5" x 13'9" (3.179 x 4.209) With double built in wardrobes