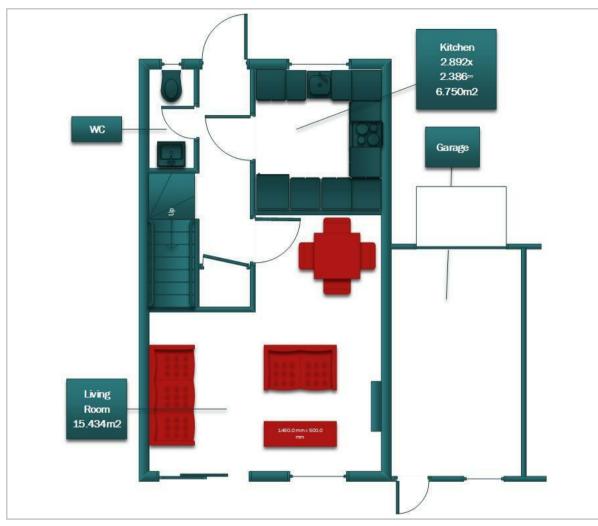

**Living Room** 50'7"6'6" (15.434m2) Leading to

#### Kitchen

9'5" x 7'9" (2.892 x 2.386) Leading to

### WC

### Garage

#### Floor Plan