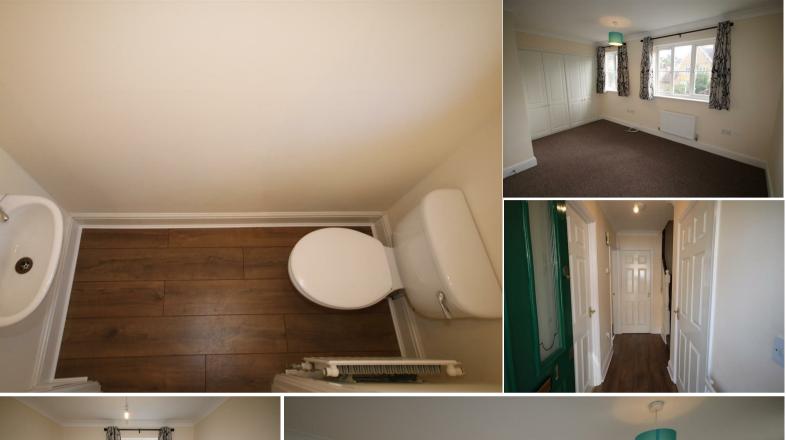

### WC

#### Bedroom 1

7'3" x 10'11" (2.212 x 3.333) Leading to

### Bedroom 2

8'5" x 11'5" (2.578 x 3.493) Leading to

### **Master Bedroom**

10'5" x 13'9" (3.179 x 4.209) With double built in wardrobes