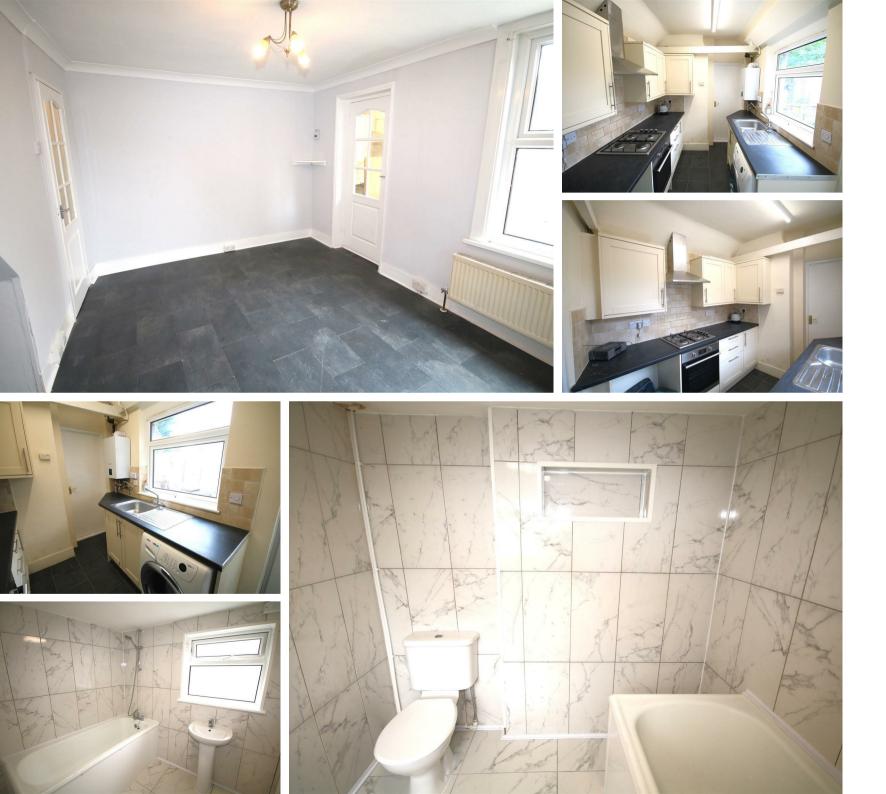

### Canterbury CT1 3TY

This 3 bedroom 3 storey terraced house has been refurbished and has a secure parking space to the rear. Entrance hallway leading to sitting room, separate dining room and galley style kitchen with washing machine and space for fridge, Gas hob and electric oven. Bathroom with cast iron bath with shower over. To the first floor is 2 double bedroom with built in wardrobes and a further double on the top floor. The rear garden has a lawn and patio area and parking for one car. Available now unfurnished.