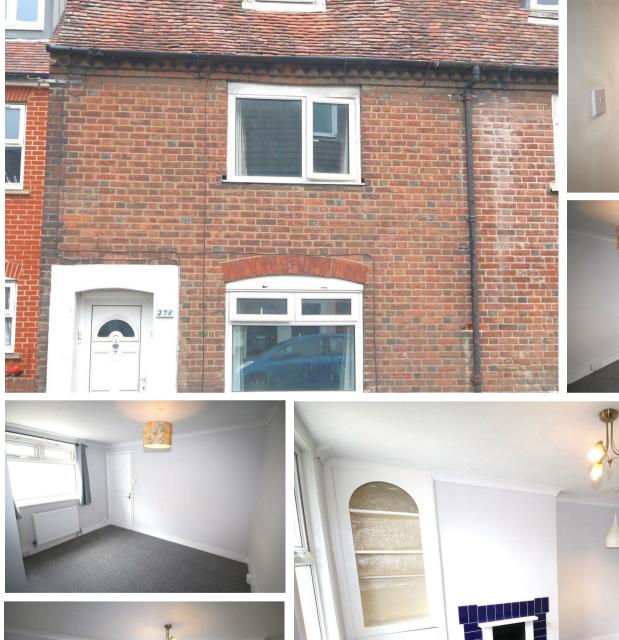

### Canterbury CT1 3TY

This 3 bedroom 3 storey terraced house has been refurbished and has a secure parking space to the rear. Entrance hallway leading to sitting room, separate dining room and galley style kitchen with washing machine and space for fridge, Gas hob and electric oven. Bathroom with cast iron bath with shower over. To the first floor is 2 double bedroom with built in wardrobes and a further double on the top floor. The rear garden has a lawn and patio area and parking for one car. Available now unfurnished.

Rent £1400 Deposit: £1615 Council Tax band B Available now unfurnished

Please refer to the fee's tab on our website (www.sallyhatcher.co.uk) for all information on fee's and deposit options