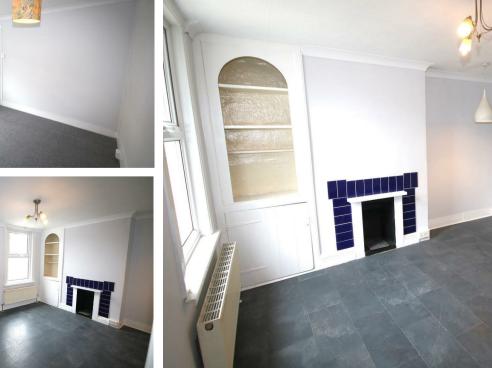

### Canterbury CT1 3TY

This 3 bedroom 3 storey terraced house has been refurbished and has a secure parking space to the rear. Entrance hallway leading to sitting room, separate dining room and galley style kitchen with washing machine and space for fridge, Gas hob and electric oven. Bathroom with cast iron bath with shower over. To the first floor is 2 double bedroom with built in wardrobes and a further double on the top floor. The rear garden has a lawn and patio area and parking for one car. Available now unfurnished.