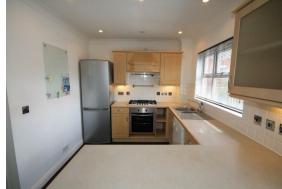

This town house is split over three floors. The front entrance leads to a cloakroom, utility room and two double bedrooms. Go up to the first floor and you will find a large lounge and a fitted kitchen/diner with built in oven and hob and all white goods. The second floor has two further double bedrooms, one with ensuite shower and a separate family bathroom with another shower over the bath. At the rear of the property is a fully enclosed patio garden which is perfect for outdoor living.