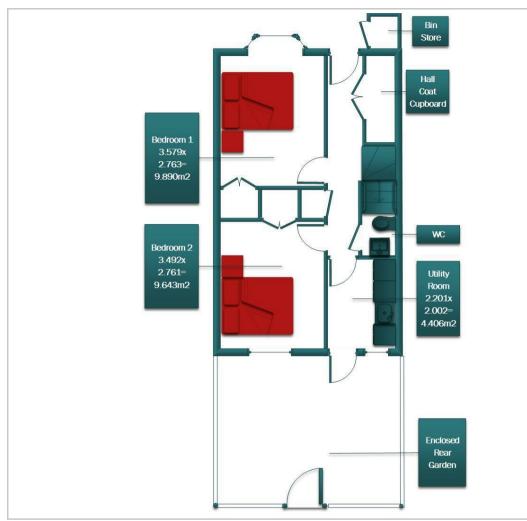

#### **Floor Plan**

This town house is split over three floors. The front entrance leads to a cloakroom, utility room and two double bedrooms. Go up to the first floor and you will find a large lounge and a fitted kitchen/diner with built in oven and hob and all white goods. The second floor has two further double bedrooms, one with ensuite shower and a separate family bathroom with another shower over the bath. At the rear of the property is a fully enclosed patio garden which is perfect for outdoor living.