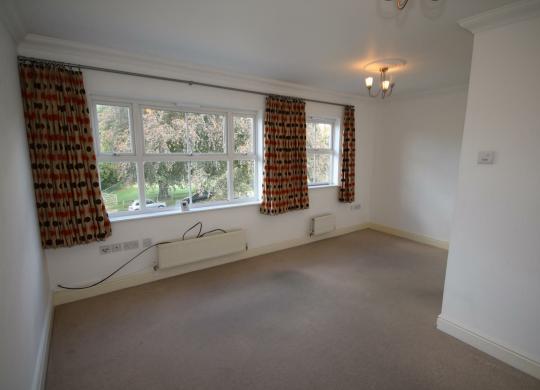

This town house is split over three floors. The front entrance leads to a cloakroom, utility room and two double bedrooms. Go up to the first floor and you will find a large lounge and a fitted kitchen/diner with built in oven and hob and all white goods. The second floor has two further double bedrooms, one with ensuite shower and a separate family bathroom with another shower over the bath. At the rear of the property is a fully enclosed patio garden which is perfect for outdoor living.

The property also benefits from double glazed windows and the use of the residents Gym Facilities, subject to membership fees not included in the rent, there is also a residents meeting room and Communal gardens. There are visitor parking spaces at the front of the property and a secure communal car park at the rear.