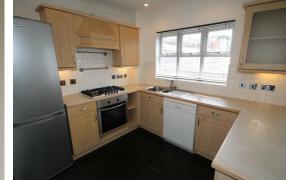

This town house is split over three floors. The front entrance leads to a cloakroom, utility room and two double bedrooms. Go up to the first floor and you will find a large lounge and a fitted kitchen/diner with built in oven and hob and all white goods. The second floor has two further double bedrooms, one with ensuite shower and a separate family bathroom with another shower over the bath. At the rear of the property is a fully enclosed patio garden which is perfect for outdoor living.