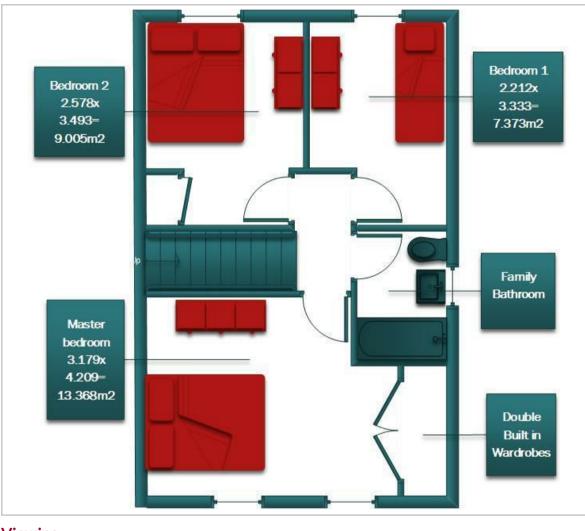

#### **Floor Plan**

## Chartham CT4 7TP

Set in a cul-de-sac is this 3 bedroom semi detached house with garage. Entrance hallway with downstairs WC, fitted kitchen with appliances and sitting/dining room with patio doors to rear enclosed garden. Upstairs is 2 double and one large single bedrooms and family bathroom.