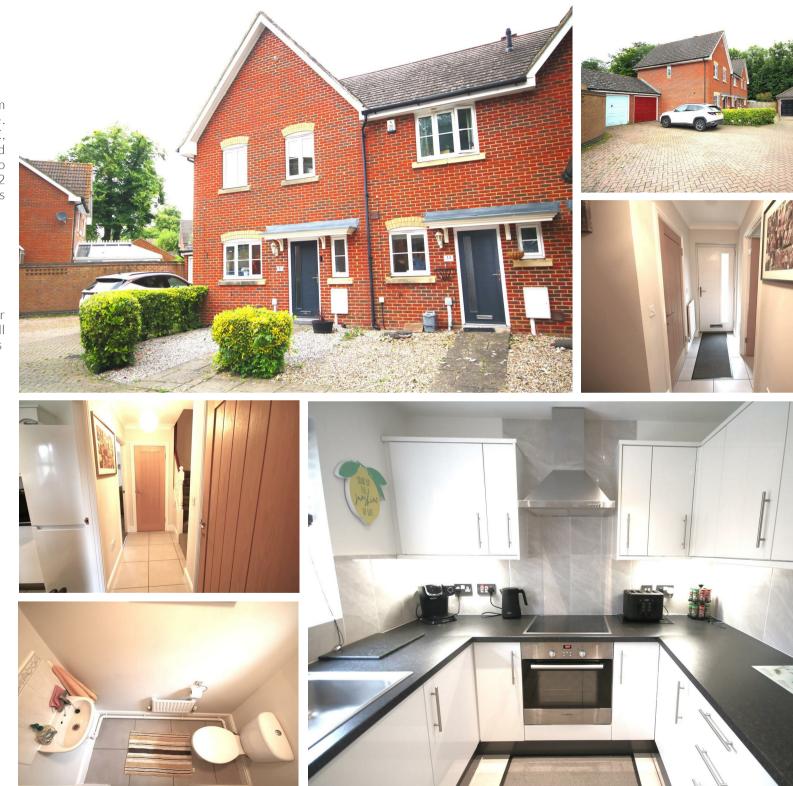

## Chartham CT4 7TP

Set in a cul-de-sac is this 3 bedroom semi detached house with garage. Entrance hallway with downstairs WC, fitted kitchen with appliances and sitting/dining room with patio doors to rear enclosed garden. Upstairs is 2 double and one large single bedrooms and family bathroom.