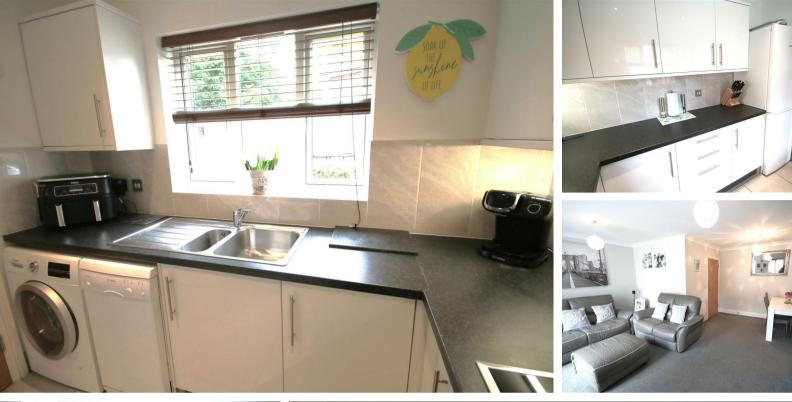

## Chartham CT4 7TP

Set in a cul-de-sac is this 3 bedroom semi detached house with garage. Entrance hallway with downstairs WC, fitted kitchen with appliances and sitting/dining room with patio doors to rear enclosed garden. Upstairs is 2 double and one large single bedrooms and family bathroom.