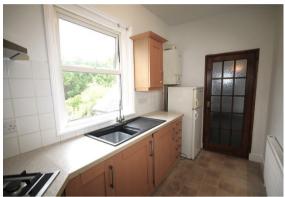

The property comprises an entrance hallway leading into the living room. The separate fitted kitchen benefits from designer oak-coloured units, Siemens gas hob, electric oven, washing machine, large corner extractor unit and space for fridge/freezer. Bedroom 1 overlooks the front gardens and Bedroom 2/dining room the rear grounds. The bathroom has a shower over the bath. The apartment benefits from gas fired central heating and is connected to all main services.