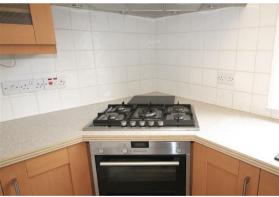

The property comprises an entrance hallway leading into the living room. The separate fitted kitchen benefits from designer oak-coloured units, Siemens gas hob, electric oven, washing machine, large corner extractor unit and space for fridge/freezer. Bedroom 1 overlooks the front gardens and Bedroom 2/dining room the rear grounds. The bathroom has a shower over the bath. The apartment benefits from gas fired central heating and is connected to all main services.