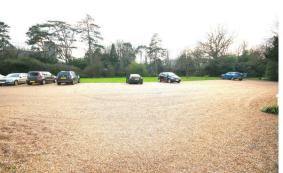

The expansive driveway offers ample parking and the front of the House features a lush lawn with mature trees. The communal garden to the rear is a serene space with extensive lawn, flower and shrub borders and mature trees. The property benefits from a very quiet setting.