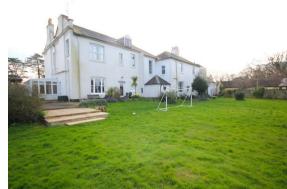

The expansive driveway offers ample parking and the front of the House features a lush lawn with mature trees. The communal garden to the rear is a serene space with extensive lawn, flower and shrub borders and mature trees. The property benefits from a very quiet setting.