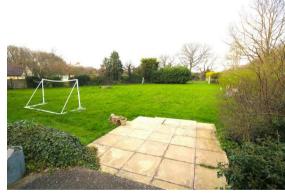

The expansive driveway offers ample parking and the front of the House features a lush lawn with mature trees. The communal garden to the rear is a serene space with extensive lawn, flower and shrub borders and mature trees. The property benefits from a very quiet setting.