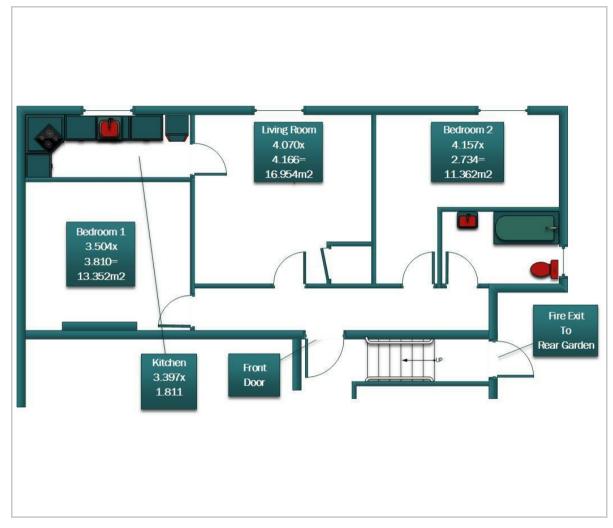

#### Fire Exit to Rear Garden

front door (front door)

Hallway

Bathroom

Bedroom 2

13'7" x 8'11" (4.157 x 2.734)

**Living Room** 13'4" x 13'8" (4.070 x 4.166)

Kitchen

11'1" x 5'11" (3.397 x 1.811)

Bedroom 1

11'5" x 12'5" (3.504 x 3.810)

#### Floor Plan