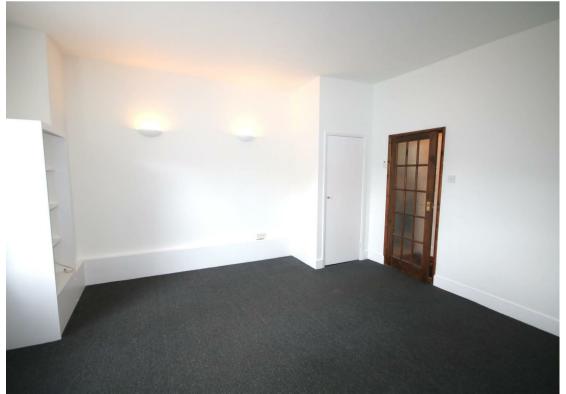

This spacious two-bedroom apartment is set within a grand and imposing Georgian manor house that sits on over an acre of beautifully maintained grounds in the village of Dunkirk.

As you enter the building, you will be greeted by a tall set of arched double doors that lead you into a large entrance hall where there is an intercom-operated security door. Beyond this, you'll find a wonderful communal reception hall with a grand set of stairs that rise up to the apartment on the first floor.

The property comprises an entrance hallway leading into the living room. The separate fitted kitchen benefits from designer oak-coloured units, Siemens gas hob, electric oven, washing machine, large corner extractor unit and space for fridge/freezer. Bedroom 1 overlooks the front gardens and Bedroom 2/dining room the rear grounds. The bathroom has a shower over the bath. The apartment benefits from gas fired central heating and is connected to all main services.