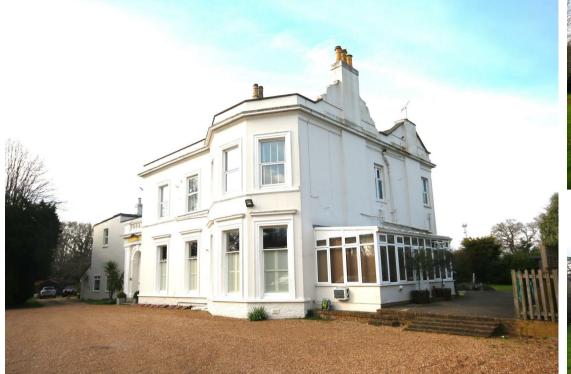

This spacious two-bedroom apartment is set within a grand and imposing Georgian manor house that sits on over an acre of beautifully maintained grounds in the village of Dunkirk.

As you enter the building, you will be greeted by a tall set of arched double doors that lead you into a large entrance hall where there is an intercom-operated security door. Beyond this, you'll find a wonderful communal reception hall with a grand set of stairs that rise up to the apartment on the first floor.

The expansive driveway offers ample parking and the front of the House features a lush lawn with mature trees. The communal garden to the rear is a serene space with extensive lawn, flower and shrub borders and mature trees. The property benefits from a very quiet setting.