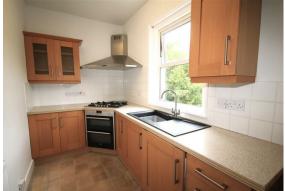

The property comprises an entrance hallway leading into the living room. The separate fitted kitchen benefits from designer oak-coloured units, Siemens gas hob, electric oven, washing machine, large corner extractor unit and space for fridge/freezer. Bedroom 1 overlooks the front gardens and Bedroom 2/dining room the rear grounds. The bathroom has a shower over the bath. The apartment benefits from gas fired central heating and is connected to all main services.