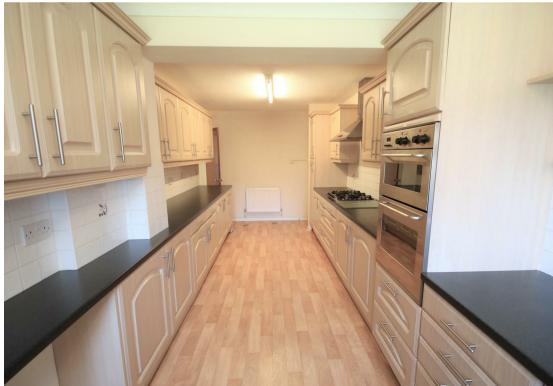

## Canterbury CT13YE

This detached 5 bedroom spacious family house benefits from a double garage and additional drive parking. Entrance hallway, with downstairs cloak room, sitting room with gas fire, dining room with serving hatch access to conservatory via both rooms. Fitted kitchen with integrated fridge, oven and double oven and 5 gas ring hob. utility room with washing machine and space for tumble dryer, study and access to double garage.

Upstairs the master has ensuite shower room with 4 additional bedrooms all with fitted wardrobes and cupboards Family bathroom with shower over.

Available Mid May Unfurnished Deposit: £2884 Council Tax: F - Canterbury City Council Parking by garage and driveway