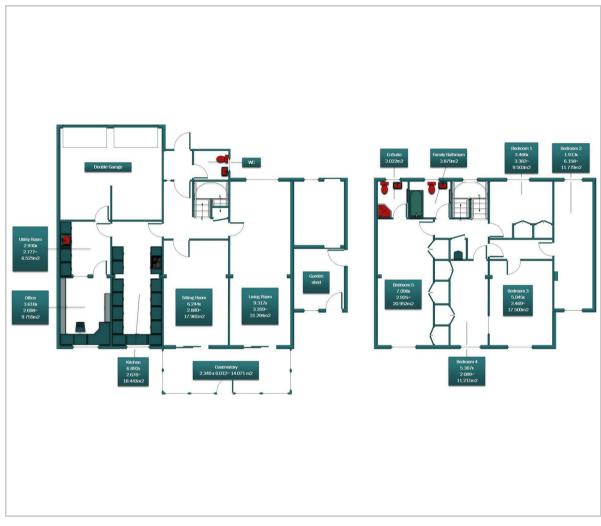

rage and additional drive parking. Entrance hallway, with downstairs cloak room, sitting room with gas fire, dining room with serving hatch access to conservatory via both rooms. Fitted kitchen with integrated fridge, oven and double oven and 5 gas ring hob. utility room with washing machine and space for tumble dryer, study and access to double garage.

Upstairs the master has ensuite shower room with 4 additional bedrooms all with fitted wardrobes and cupboards Family bathroom with shower over.

Available Mid May Unfurnished Deposit: £2884 Council Tax: F - Canterbury City Council Parking by garage and driveway

No Pets/smokers

Please refer to the fee's tab on our website (www.sallyhatcher.co.uk) for all information on fee's and deposit options.

























#### Floor Plan



### Viewing

Please contact us on 01227 733888

if you wish to arrange a viewing appointment for this property or require further information.

## Area Map



# **Energy Efficiency Graph**





These particulars, whilst believed to be accurate are set out as a general outline only for guidance and do not constitute any part of an offer or contract. Intending purchasers should not rely on them as statements of representation of fact, but must satisfy themselves by inspection or otherwise as to their accuracy. No person in this firms employment has the authority to make or give any representation or warranty in respect of the property.