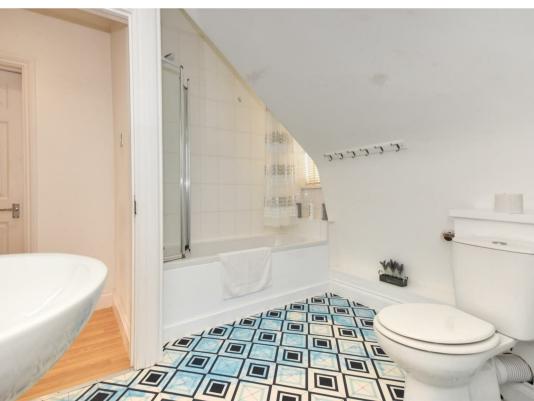

#### Bathroom

# 9'7" into recess x 8'4" (2.931 into recess x 2.554)

Side and rear aspect double glazed window, bathroom suite comprising of a panel bath with shower and valve over with screen, pedestal wash hand basin, low-level WC with cupboard to side, electric wall mounted radiator.