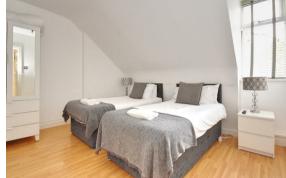

#### **Bedroom One**

12'3" into recess x 10'9" (3.75 into recess x 3.301)

Vaulted ceiling, rear aspect double glazed windows, wall mounted electric radiator.

### Bedroom Two

9'4" x 7'4" (2.846 x 2.242)

Vaulted ceiling, two, side aspect double glazed windows, wall mounted electric radiator.