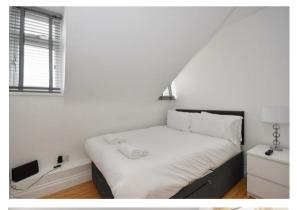

#### **Bedroom One**

12'3" into recess x 10'9" (3.75 into recess x 3.301)

Vaulted ceiling, rear aspect double glazed windows, wall mounted electric radiator.

### Bedroom Two

9'4" x 7'4" (2.846 x 2.242)

Vaulted ceiling, two, side aspect double glazed windows, wall mounted electric radiator.