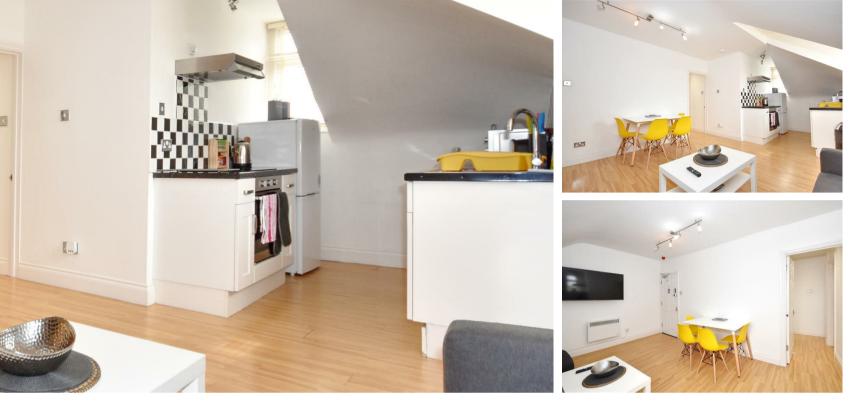

# Kitchen

#### 7'7" x 6'8" (2.336 x 2.054)

Side aspect double glazed window, the kitchen is fitted with a range of shaker style high gloss units with roll top work surfaces, integrated electric hob oven and extractor fan over, washing machine, integral fridge, 1½ bowl sink unit with drainer and mixer tap, tiled splash backs, space for a tall fridge freezer.

#### **Sitting Room / Dining Room** 14'7" x 12'6" (4.448 x 3.814)

Vaulted ceiling, front aspect double glazed windows with a double cupboard underneath, electric panel radiator, open plan to;