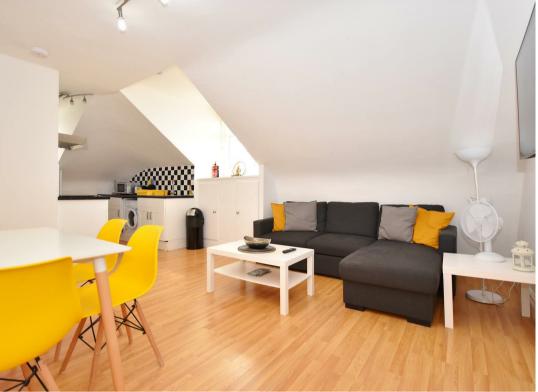

#### **Sitting Room / Dining Room** 14'7" x 12'6" (4.448 x 3.814)

Vaulted ceiling, front aspect double glazed windows with a double cupboard underneath, electric panel radiator, open plan to;

# Kitchen

#### 7'7" x 6'8" (2.336 x 2.054)

Side aspect double glazed window, the kitchen is fitted with a range of shaker style high gloss units with roll top work surfaces, integrated electric hob oven and extractor fan over, washing machine, integral fridge, 1½ bowl sink unit with drainer and mixer tap, tiled splash backs, space for a tall fridge freezer.