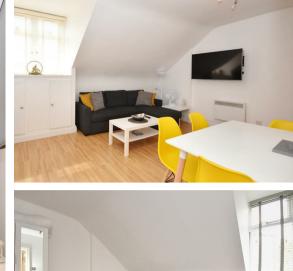

#### **Sitting Room / Dining Room** 14'7" x 12'6" (4.448 x 3.814)

Vaulted ceiling, front aspect double glazed windows with a double cupboard underneath, electric panel radiator, open plan to;

# Kitchen

#### 7'7" x 6'8" (2.336 x 2.054)

Side aspect double glazed window, the kitchen is fitted with a range of shaker style high gloss units with roll top work surfaces, integrated electric hob oven and extractor fan over, washing machine, integral fridge, 1½ bowl sink unit with drainer and mixer tap, tiled splash backs, space for a tall fridge freezer.