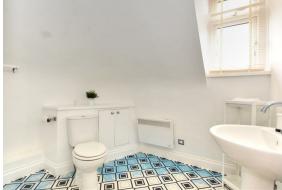

#### Bathroom

# 9'7" into recess x 8'4" (2.931 into recess x 2.554)

Side and rear aspect double glazed window, bathroom suite comprising of a panel bath with shower and valve over with screen, pedestal wash hand basin, low-level WC with cupboard to side, electric wall mounted radiator.