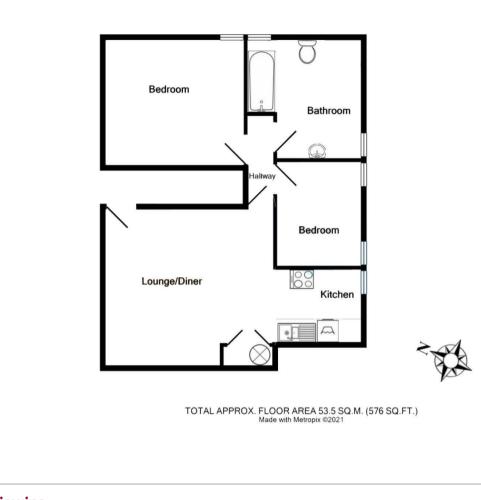

### **Floor Plan**

#### **Sitting Room / Dining Room** 14'7" x 12'6" (4.448 x 3.814)

Vaulted ceiling, front aspect double glazed windows with a double cupboard underneath, electric panel radiator, open plan to;

#### 7'7" x 6'8" (2.336 x 2.054)

Side aspect double glazed window, the kitchen is fitted with a range of shaker style high gloss units with roll top work surfaces, integrated electric hob oven and extractor fan over, washing machine, integral fridge, 1½ bowl sink unit with drainer and mixer tap, tiled splash backs, space for a tall fridge freezer.

#### **Bedroom One**

12'3" into recess x 10'9" (3.75 into recess x 3.301)

Vaulted ceiling, rear aspect double glazed windows, wall mounted electric radiator.

### Bedroom Two

9'4" x 7'4" (2.846 x 2.242)

Vaulted ceiling, two, side aspect double glazed windows, wall mounted electric radiator.

# 9'7" into recess x 8'4" (2.931 into recess x 2.554)

Side and rear aspect double glazed window, bathroom suite comprising of a panel bath with shower and valve over with screen, pedestal wash hand basin, low-level WC with cupboard to side, electric wall mounted radiator.