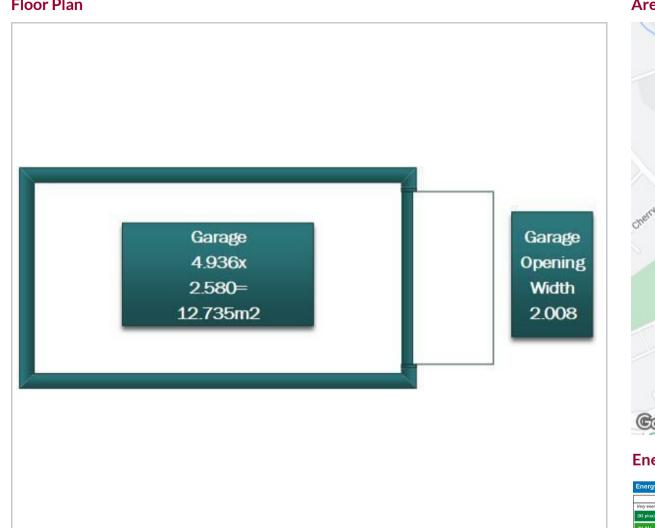

## The Nurseries, Forty Acres Road, Canterbury, Kent, CT2 7HJ



Offers Over £20,000



# 

### **The Nurseries**

### Forty Acres Road, Canterbury CT2

Garage for rent, Ideal for storage or small vehicle. No roof maintenance, recently installed door. Secure and dry, please contact 01227 733888 to arrange a viewing.









#### **Energy Efficiency Graph**



#### Viewing

Please contact us on 01227 733888

if you wish to arrange a viewing appointment for this property or require further information.

These particulars, whilst believed to be accurate are set out as a general outline only for guidance and do not constitute any part of an offer or contract. Intending purchasers should not rely on them as statements of representation of fact, but must satisfy themselves by inspection or otherwise as to their accuracy. No person in this firms employment has the authority to make or give any representation or warranty in respect of the property.

> Unit 9, CMA Industrial Park Howfield Lane, Chartham Hatch, Canterbury, Kent, CT4 7LZ t. 01227 733888 | e. Info@sallyhatcher.co.uk | w. https://www.sallyhatcher.co.u