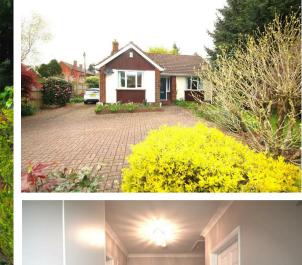

## Bagham Cross Canterbury CT4 8DU

2 bedroom bungalow set in large plot located in the sought after village of Chilham

This detached bungalow is located on the edge of the historic village of Chilham. The property is set back off the A28 and is accessed by a driveway which has ample parking and a detached garage. Entrance Hallway leading into sitting room with gas fire. Kitchen with hi-gloss units with an integrated oven and small hob, space for washing machine and fridge/freezer. The conservatory was installed in 2022 and has a flat roof. Two double size bedrooms and shower room. The rear garden has a large shed with established shrub boards and lawn.