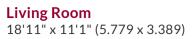

tt.

**Kitchen** 8'11" x 10'3" (2.725 x 3.128)

**Conservatory** 7'9" x 9'9" (2.373 x 2.976)

**Shower Room** 5'9" x 4'11" (1.754 x 1.513)

**WC** 5'9" x 2'10" (1.754 x 0.885)

**Bedroom 1** 12'2" x 10'9" (3.729 x 3.293)