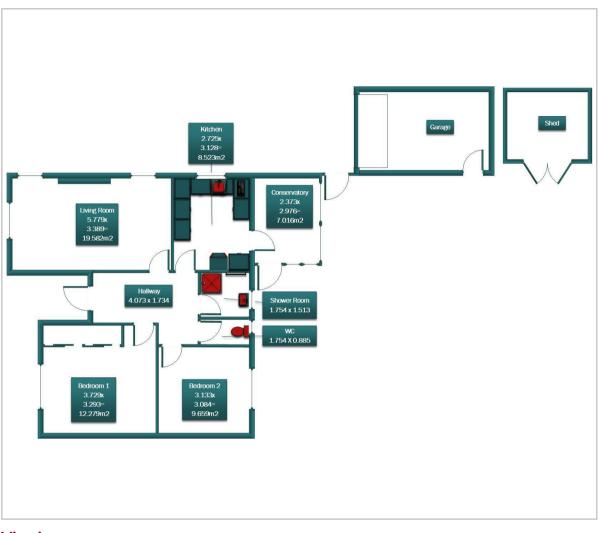

The property is freehold and could be extended subject to the relevant planning permission. Broad band speedfrom Broadband.co.uk

Download - 66.17mb Upload - 19.35mb Ping - 13ms

Council Tax band- E

Hallway 13'4" x 5'8" (4.073 x 1.734)

tt.

**Kitchen** 8'11" x 10'3" (2.725 x 3.128)

**Conservatory** 7'9" x 9'9" (2.373 x 2.976)

**Shower Room** 5'9" x 4'11" (1.754 x 1.513)

**WC** 5'9" x 2'10" (1.754 x 0.885)

**Bedroom 1** 12'2" x 10'9" (3.729 x 3.293)

Garage

Shed