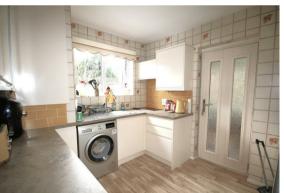

tt.

**Kitchen** 8'11" x 10'3" (2.725 x 3.128)

**Conservatory** 7'9" x 9'9" (2.373 x 2.976)

**Shower Room** 5'9" x 4'11" (1.754 x 1.513)

**WC** 5'9" x 2'10" (1.754 x 0.885)

**Bedroom 1** 12'2" x 10'9" (3.729 x 3.293)