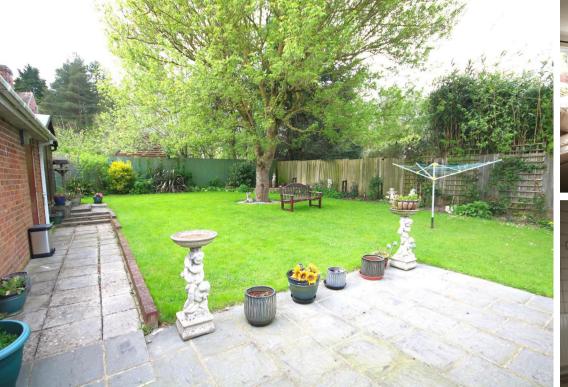

## Bagham Cross Canterbury CT4 8DU

2 bedroom bungalow set in large plot located in the sought after village of Chilham

This detached bungalow is located on the edge of the historic village of Chilham. The property is set back off the A28 and is accessed by a driveway which has ample parking and a detached garage. Entrance Hallway leading into sitting room with gas fire. Kitchen with hi-gloss units with an integrated oven and small hob, space for washing machine and fridge/freezer. The conservatory was installed in 2022 and has a flat roof. Two double size bedrooms and shower room. The rear garden has a large shed with established shrub boards and lawn.