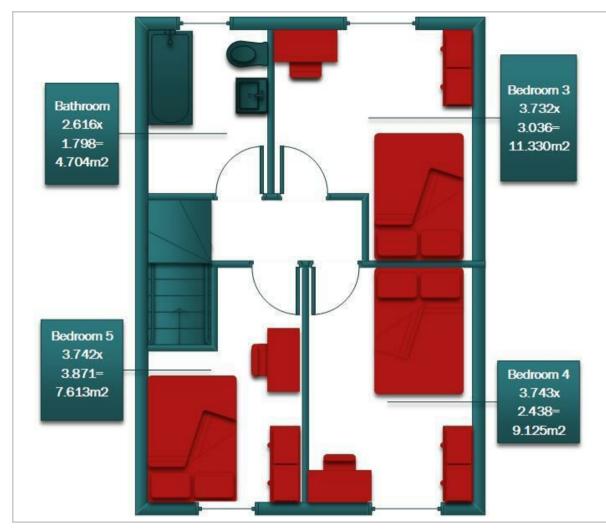

andlord.

£350.00 per person per calendar month (£80.77 Per Week) EXCLUSIVE of Gas, Electricity and Water Charges

Deposit is equal to 1 month rent - £350.00 per person Tenancy Agreement will run from 06/09/2024 to 05/08/2025 (11 months)

Landlord happy to rent to group of 5 or 6 Individual locks on bedrooms: Yes All double beds: Yes Council tax band: C



















Please refer to the fee's tab on our website (www.sallyhatcher.co.uk) for all information on fee's and deposit options

Each applicant will require a Guarantor who lives in England, Scotland, Wales or Northern Ireland. If you are not able to provide a guarantor that meets these requirements, you should be able to use a Guarantor service such as Housing Hand or Your Guarantor (If registered to UKC)







#### Floor Plan



### **Viewing**

Please contact us on 01227 733888

if you wish to arrange a viewing appointment for this property or require further information.

## Area Map



# **Energy Efficiency Graph**





These particulars, whilst believed to be accurate are set out as a general outline only for guidance and do not constitute any part of an offer or contract. Intending purchasers should not rely on them as statements of representation of fact, but must satisfy themselves by inspection or otherwise as to their accuracy. No person in this firms employment has the authority to make or give any representation or warranty in respect of the property.