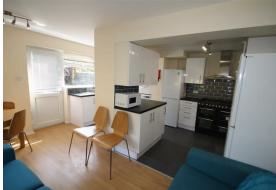

### Canterbury, Kent CT2 7BW

5 or 6 BED STUDENT ACCOMMODATION 2024-25 (Available from September 2024)

This property can be let to a group of five or six student/sharers. . This end of terrace student house has two bathrooms and is located on the popular Hales Place estate, within easy walking distance of the University of Kent and an "open all hours" general store. The property has a well fitted modern "L shaped" kitchen, with large range gas cooker with double oven, two fridge freezers, a washing machine and tumble dryer, this being part of an open plan kitchen/diner and lounge layout making it a great social area where you can all cook and chat together. Three double bedrooms are also located on the ground floor and a spacious shower room. Upstairs has three further double bedrooms and a family bathroom with a shower over the bath. The house has a large garden to the rear which is also a great area for BBQs and outdoor living in the warmer weather. The gardens are maintained by the landlord.