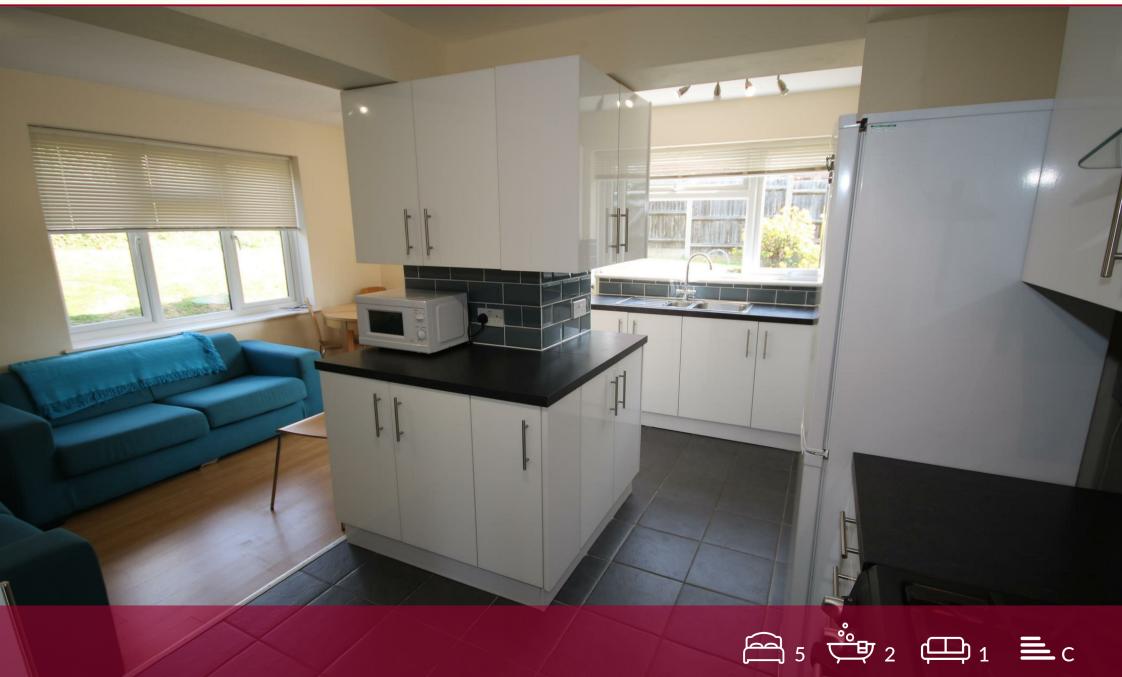

### Canterbury, Kent CT2 7BW

5 or 6 BED STUDENT ACCOMMODATION 2024-25 (Available from September 2024)

This property can be let to a group of five or six student/sharers. . This end of terrace student house has two bathrooms and is located on the popular Hales Place estate, within easy walking distance of the University of Kent and an "open all hours" general store. The property has a well fitted modern "L shaped" kitchen, with large range gas cooker with double oven, two fridge freezers, a washing machine and tumble dryer, this being part of an open plan kitchen/diner and lounge layout making it a great social area where you can all cook and chat together. Three double bedrooms are also located on the ground floor and a spacious shower room. Upstairs has three further double bedrooms and a family bathroom with a shower over the bath. The house has a large garden to the rear which is also a great area for BBQs and outdoor living in the warmer weather. The gardens are maintained by the landlord.