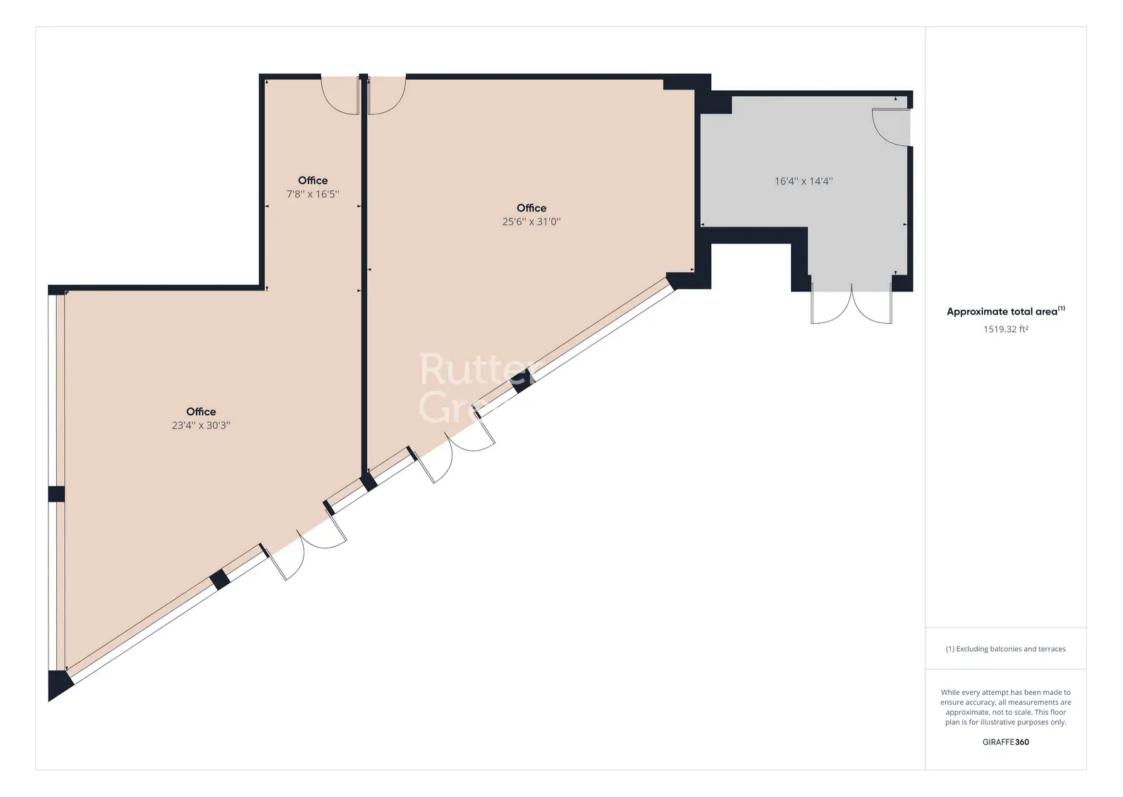

## 208 Wigan Road, Wigan

Rutter Green are delighted to bring to the market to let this newly designed office space in Hindley, Wigan.

EPC Energy Efficiency Rating: D

EPC Environmental Impact Rating:

- Serviced Offices
- Stylish & Beautifully Presented
- Fully Furnished
- Professional Environment
- High Speed Broadband
- Close to Major Transport Links
- Early Viewings are Essential
- Two Units Available
- Unit 1 £1,230 pcm
- Unit 2 £350 pcm

- Serviced Offices
- Stylish & Beautifully Presented
- Fully Furnished
- Professional Environment
- High Speed Broadband
- Close to Major Transport Links
- Early Viewings are Essential
- Two Units Available
- Unit 1 £1,230 pcm
- Unit 2 £350 pcm