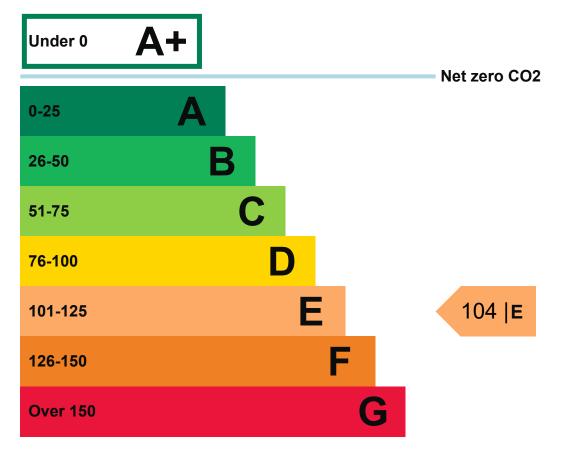

## **Energy efficiency rating for this property**

This property's current energy rating is E.

Properties are given a rating from A+ (most efficient) to G (least efficient).

Properties are also given a score. The larger the number, the more carbon dioxide (CO2) your property is likely to emit.

## How this property compares to others

Properties similar to this one could have ratings:

# If newly built

31 | B

# If typical of the existing stock

91 | D