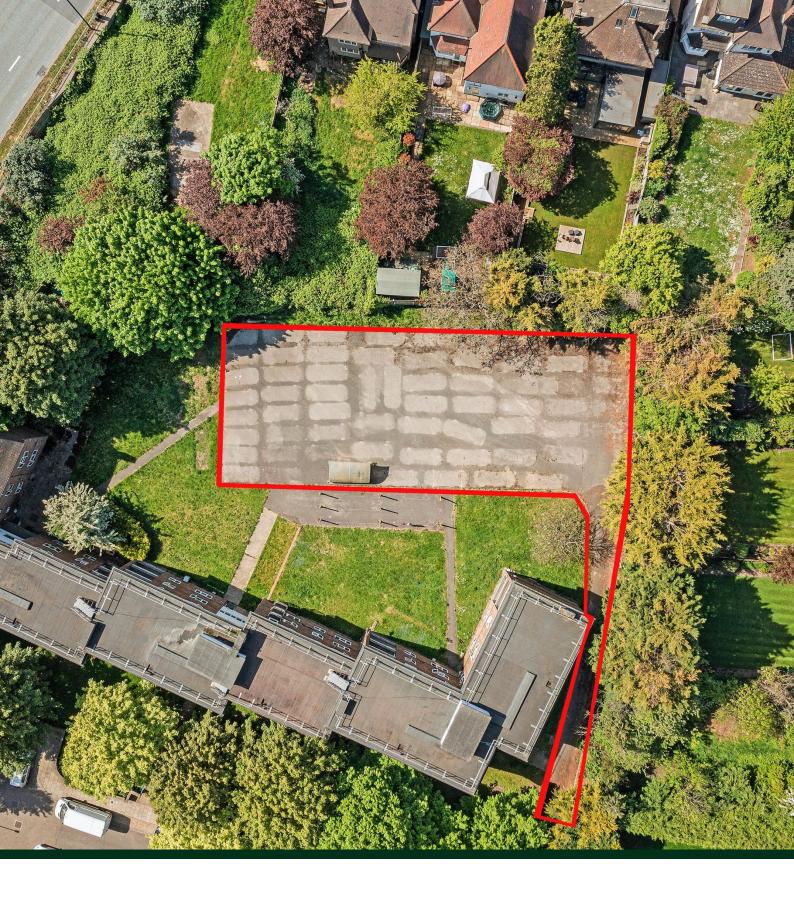

# LAND TO THE REAR OF CLANDON HOUSE

Clandon Gardens, Finchley, N3 3BD

Secure gated open storage with hardstanding and perimeter fencing  $8,\!000~\text{SQ}~\text{FT}$ 

## Description

The site is accessed via a gated lane less than a minute's drive from the North Circular. The site comprises 8,000 ft2 of open concreted ground.

The land could suit a variety of storage and parking occupiers and is available now. This site does not have access for articulated lorries.