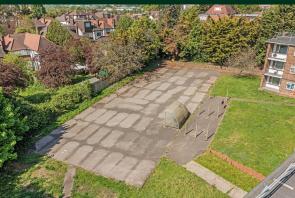

# LAND TO THE REAR OF CLANDON HOUSE

Clandon Gardens, Finchley, N3 3BD

Secure gated open storage with hardstanding and perimeter fencing  $8,\!000~\text{SQ}~\text{FT}$ 

## Description

The site is accessed via a gated lane less than a minute's drive from the North Circular. The site comprises 8,000 ft2 of open concreted ground.

The land could suit a variety of storage and parking occupiers and is available now. This site does not have access for articulated lorries.