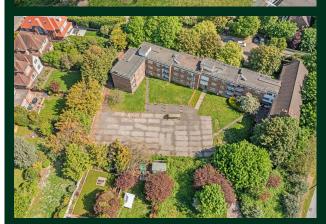

# LAND TO THE REAR OF CLANDON HOUSE

Clandon Gardens, Finchley, N3 3BD

Secure gated open storage with hardstanding and perimeter fencing  $8,\!000~\text{SQ}~\text{FT}$ 

## Description

The site is accessed via a gated lane less than a minute's drive from the North Circular. The site comprises 8,000 ft2 of open concreted ground.

The land could suit a variety of storage and parking occupiers and is available now. This site does not have access for articulated lorries.