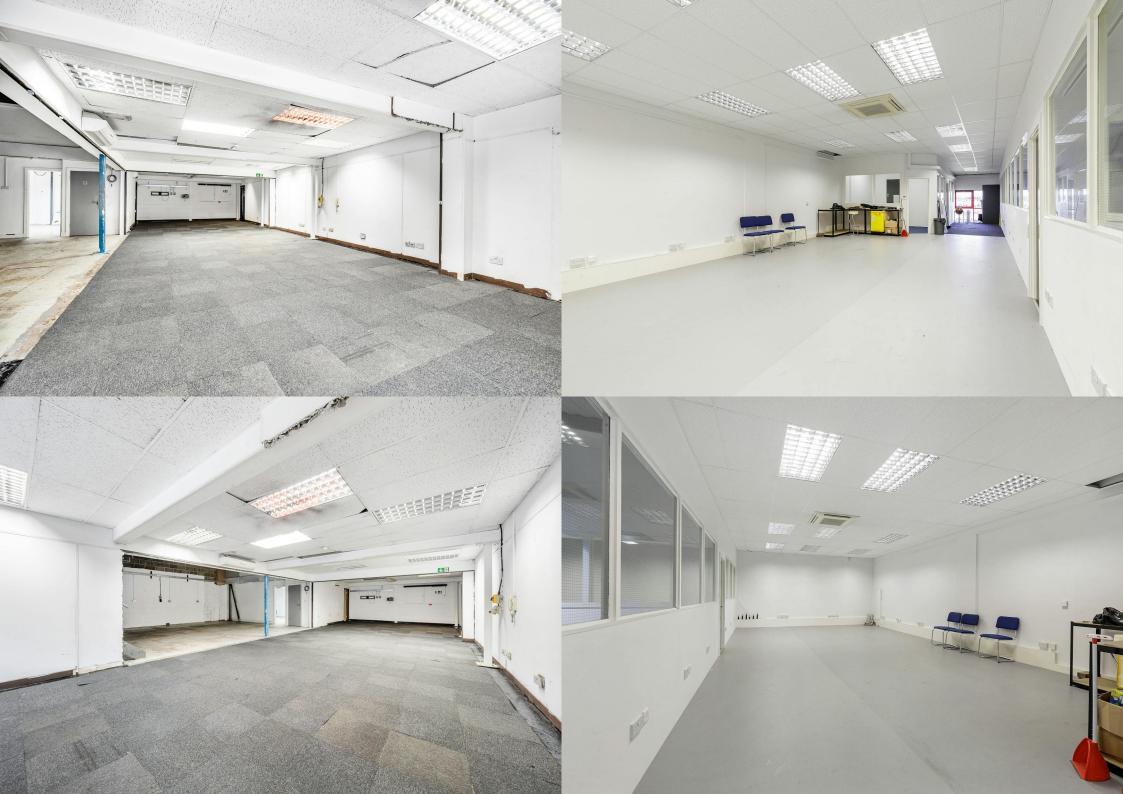

### Description

The ground floor is open plan with a sealed concrete floor. There is an electric roller shutter (4.2m wide x 4.3m high) and a pedestrian access door. The rear of the ground floor offers additional storage/office and disabled WC.

The mezzanine floor consists of carpeted office space divided into 4 areas with internal partition walls and benefits from air conditioning.

Externally there are three allocated parking spaces.