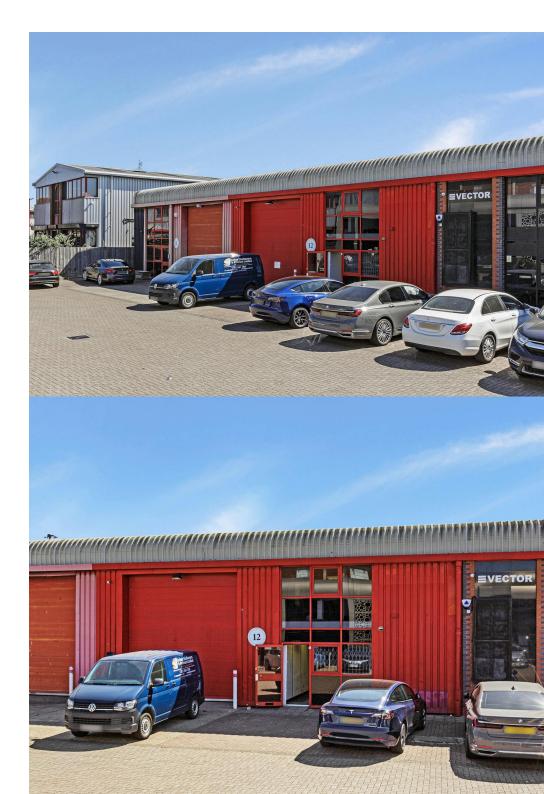

### Description

The ground floor is open plan with a sealed concrete floor. There is an electric roller shutter (4.2m wide x 4.3m high) and a pedestrian access door. The rear of the ground floor offers additional storage/office and disabled WC.

### Location

The building forms part of a modern terrace of business units situated in a gated industrial estate in the heart of Park Royal.

The property is located directly off Coronation Road, considered one of the main access roads in and out of Park Royal.