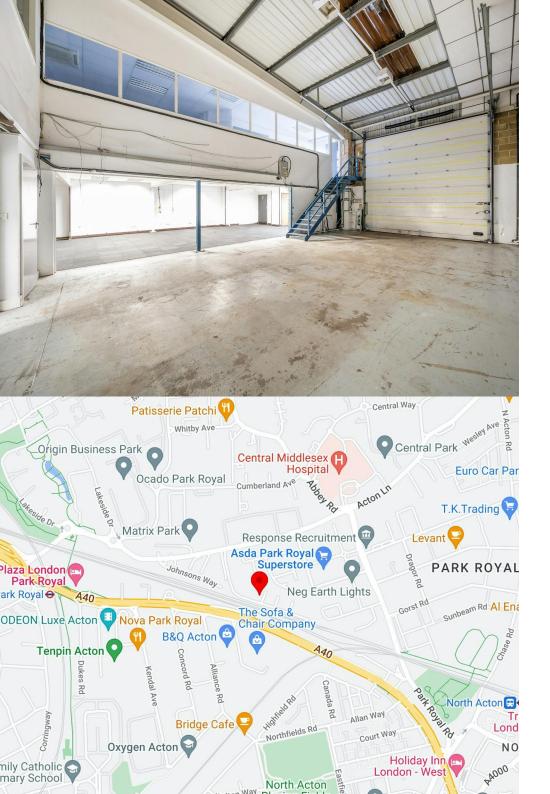

### Description

The ground floor is open plan with a sealed concrete floor. There is an electric roller shutter (4.2m wide x 4.3m high) and a pedestrian access door. The rear of the ground floor offers additional storage/office and disabled WC.

### Location

The building forms part of a modern terrace of business units situated in a gated industrial estate in the heart of Park Royal.

The property is located directly off Coronation Road, considered one of the main access roads in and out of Park Royal.

There is excellent access to The North Circular Road (A406) and A40 Western Avenue.