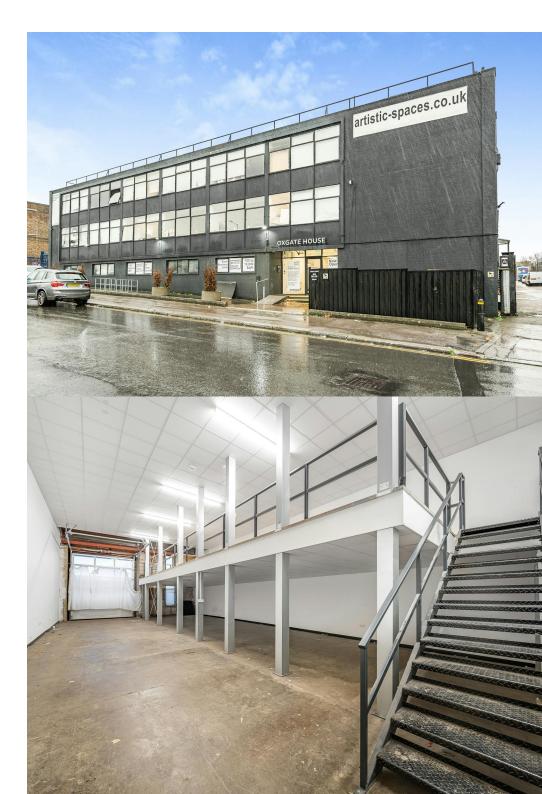

# OXGATE LANE STAPLES CORNER, NW2 7JA

artistic-spaces.co.uk

FORESTATE

### Description

Situated just off the Edgware road and a stone's throw from Brent Cross. Initially opening in July 2020, Oxgate House is an old cigarette factory which was converted in three phases. There are four studios available, located at ground floor level. Three studios can be combined to create 6,135 f2.

Benefits to each unit include; mezzanine floors, loading doors (height 4m), concrete flooring and access to shared WCs.

There are also spacious corridors and communal areas and onsite parking. The studios have a diverse and varied community, from small ecommerce businesses and production kitchens to fine artists, independent designers and content creators.