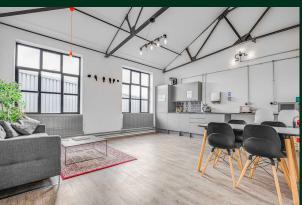

#### Description

This selection of recently refurbished office studios are situated within Acton Business Centre and have been equipped with energy-efficient lighting and a sink. the units are professionally managed by an on-site team and benefit from an onsite café, CCTV, and parking availability.