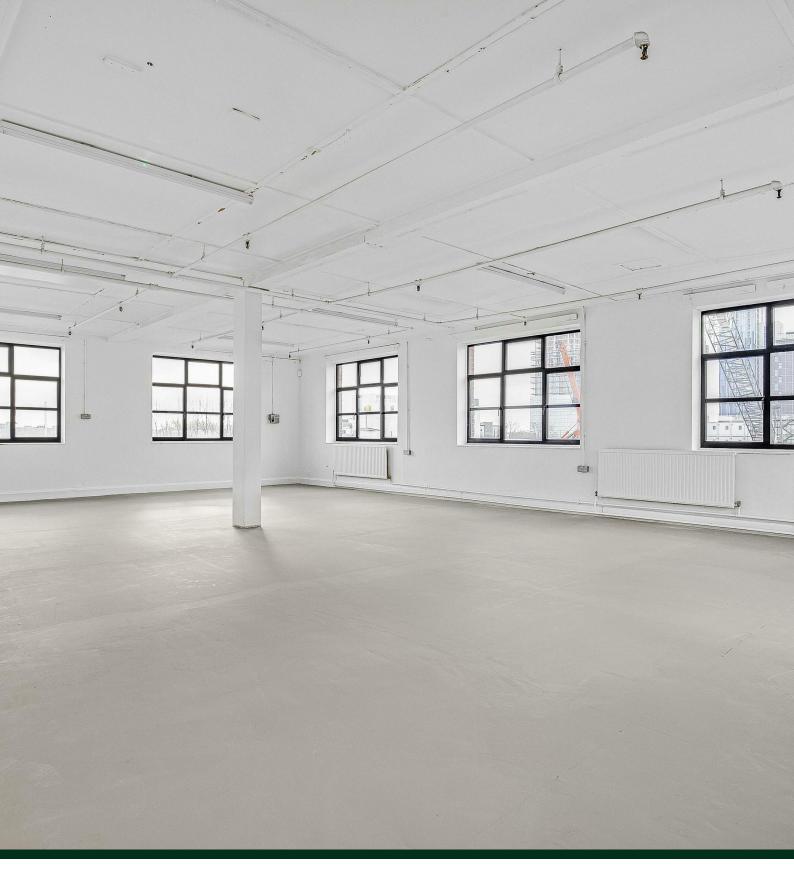

#### Description

This selection of recently refurbished office studios are situated within Acton Business Centre and have been equipped with energy-efficient lighting and a sink. the units are professionally managed by an on-site team and benefit from an onsite café, CCTV, and parking availability.

#### Accommodation

The accommodation comprises the following areas:

| Name           | sq ft | Rent              | EPC | Availability |  |
|----------------|-------|-------------------|-----|--------------|--|
| 1st - Unit U01 | 930   | £26,527 per annum | -   | Available    |  |
| Total          | 930   |                   |     |              |  |