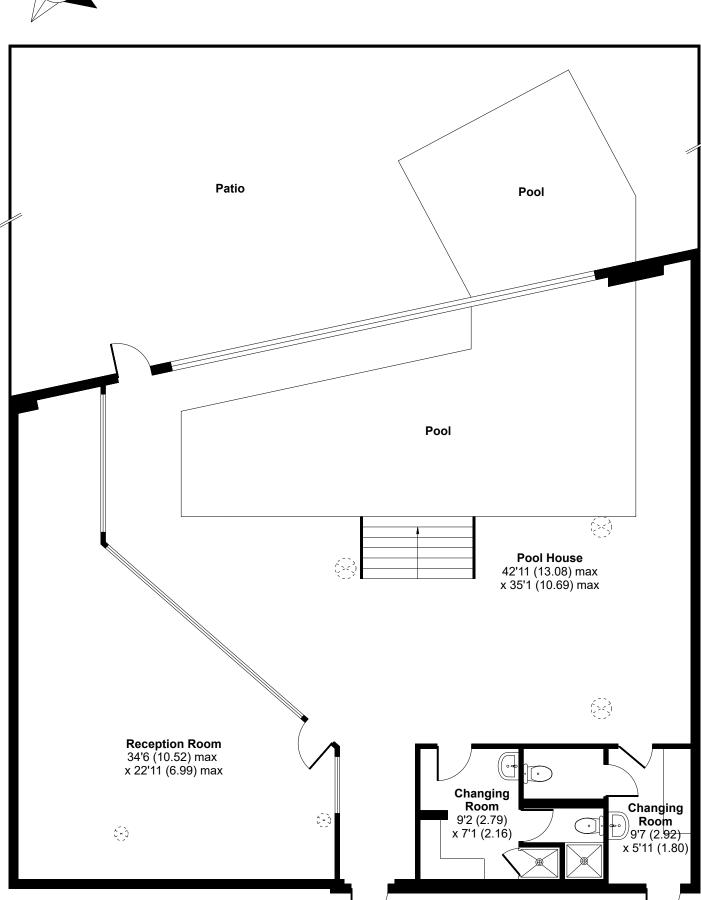

## **Key Features**

- Flexible lease terms
- Indoor swimming pool with outdoor feature
- Male & female changing rooms with showers and WC's
- Communal gardens

- Existing and ready to use high end facility
- Separate gym with machines
- Lift access

## Description

Forest Real Estate are marketing this gym premises looking for a PT/Fitness occupier who can utilise the space for their clientele as well as benefitting from the residential occupiers within this development.

# **Availability**

The accommodation comprises the following areas:

| sq ft                          | sq m                                                                                        | Availability                                                                                                      |
|--------------------------------|---------------------------------------------------------------------------------------------|-------------------------------------------------------------------------------------------------------------------|
| 1,950                          | 181.16                                                                                      | Available                                                                                                         |
| 1,950                          | 181.16                                                                                      |                                                                                                                   |
| New Lease                      |                                                                                             |                                                                                                                   |
| On application                 |                                                                                             |                                                                                                                   |
| On application                 |                                                                                             |                                                                                                                   |
| Included in the headline rent. |                                                                                             |                                                                                                                   |
| Applicable                     |                                                                                             |                                                                                                                   |
| On application                 |                                                                                             |                                                                                                                   |
|                                | 1,950  1,950  New Lease  On application  On application  Included in the headli  Applicable | 1,950 181.16  1,950 181.16  New Lease  On application  On application  Included in the headline rent.  Applicable |

# **Dudden Hill Lane, NW10**

Approximate Area = 1950 sq ft / 181.2 sq m
For identification only - Not to scale

**GROUND FLOOR**