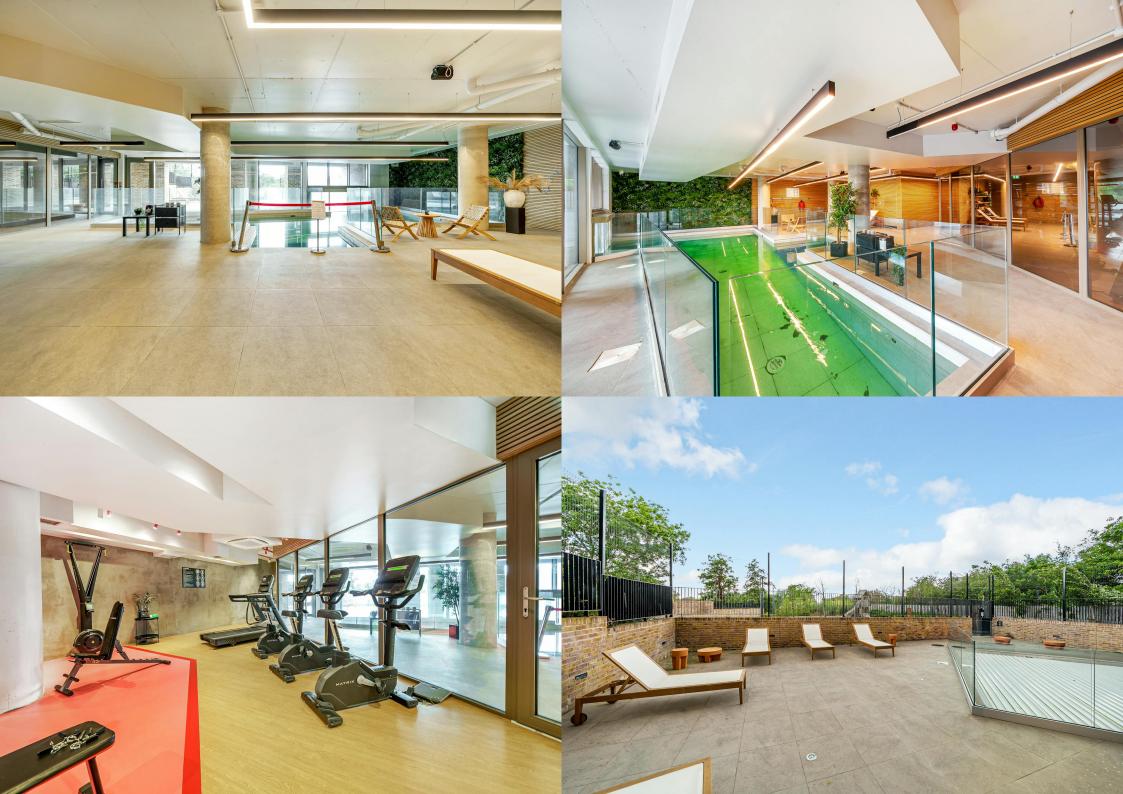

## **Key Features**

- Flexible lease terms
- Indoor swimming pool with outdoor feature
- Male & female changing rooms with showers and WC's
- Communal gardens

- Existing and ready to use high end facility
- Separate gym with machines
- Lift access

## Description

Forest Real Estate are marketing this gym premises looking for a PT/Fitness occupier who can utilise the space for their clientele as well as benefitting from the residential occupiers within this development.