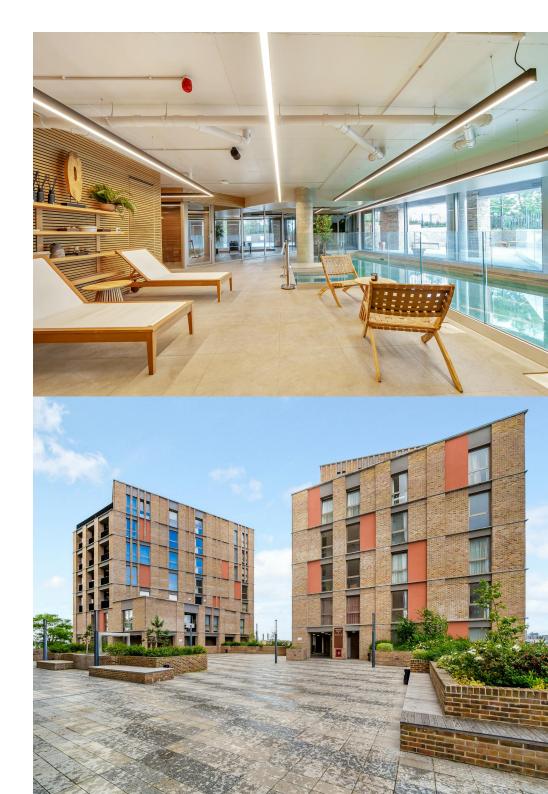

## **Key Features**

- Flexible lease terms
- Indoor swimming pool with outdoor feature
- Male & female changing rooms with showers and WC's
- Communal gardens

- Existing and ready to use high end facility
- Separate gym with machines
- Lift access

## Description

Forest Real Estate are marketing this gym premises looking for a PT/Fitness occupier who can utilise the space for their clientele as well as benefitting from the residential occupiers within this development.

There are 147 apartments on-site as well as a well-established nursery brand.

Flexible lease terms are available to accommodate a variety of business models.