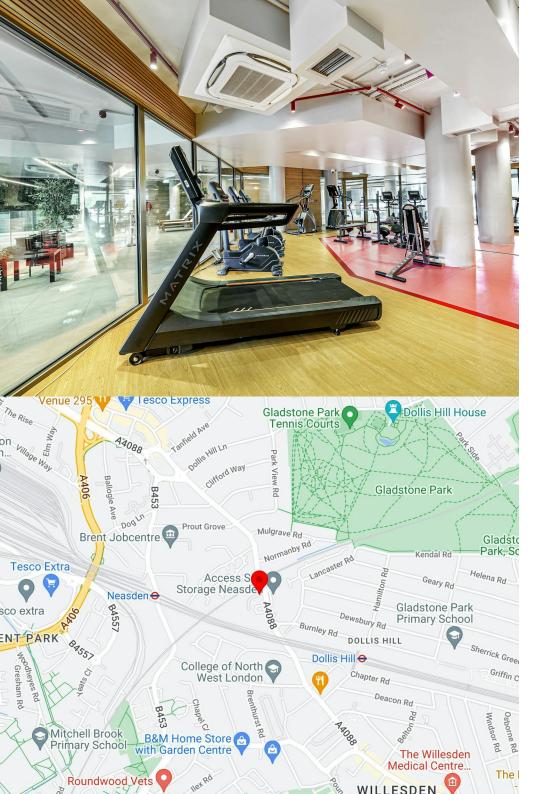

## **Key Features**

- Flexible lease terms
- Indoor swimming pool with outdoor feature
- Male & female changing rooms with showers and WC's
- Communal gardens

- Existing and ready to use high end facility
- Separate gym with machines
- Lift access

## Location

This site is conveniently located within a 10 minute walk from Neasden Station and Dollis Hill Station providing great access to the Jubilee Line.

The A406 is also located only a few minutes drive away providing great access to North West London and beyond.