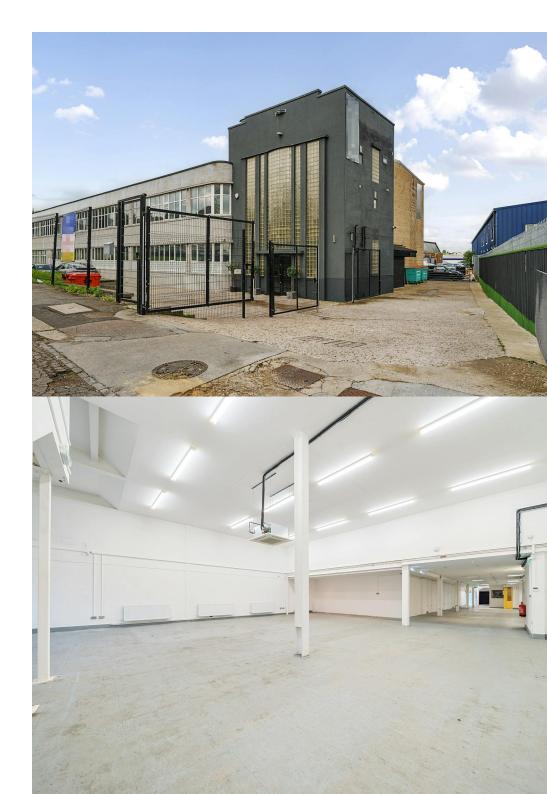

#### Description

This industrial unit comprises of ground floor space which is protected by a security shutter.

There is parking available on-site located directly in front of the unit, where there are also no restrictions on Cline Road allowing for further parking availability.

Property benefits from both comfort cooling and gas heating, as well ceiling heights up to 4.45m.