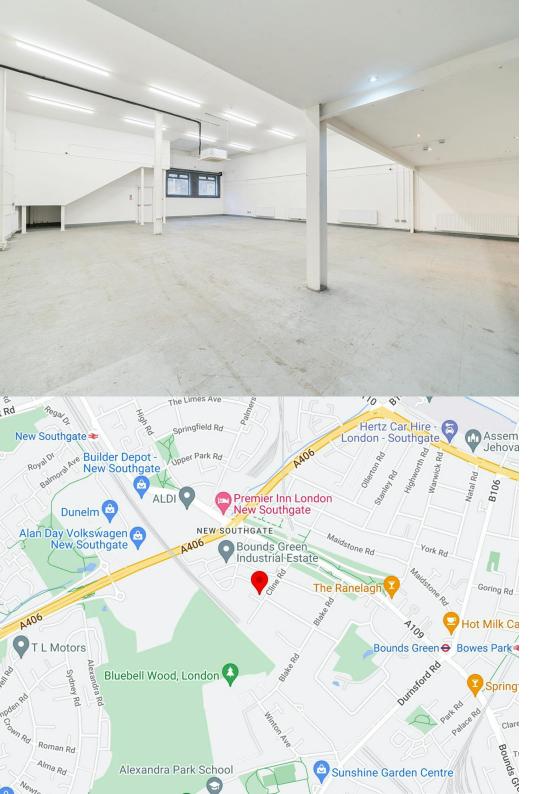

#### Location

The property is conveniently situated just a short stroll away from Bounds Green Tube Station and New Southgate Train Station, merely 0.6 miles away, providing easy access to the Piccadilly Line. Additionally, for those traveling by car, direct entry to the A406 North Circular is readily available from the premises.