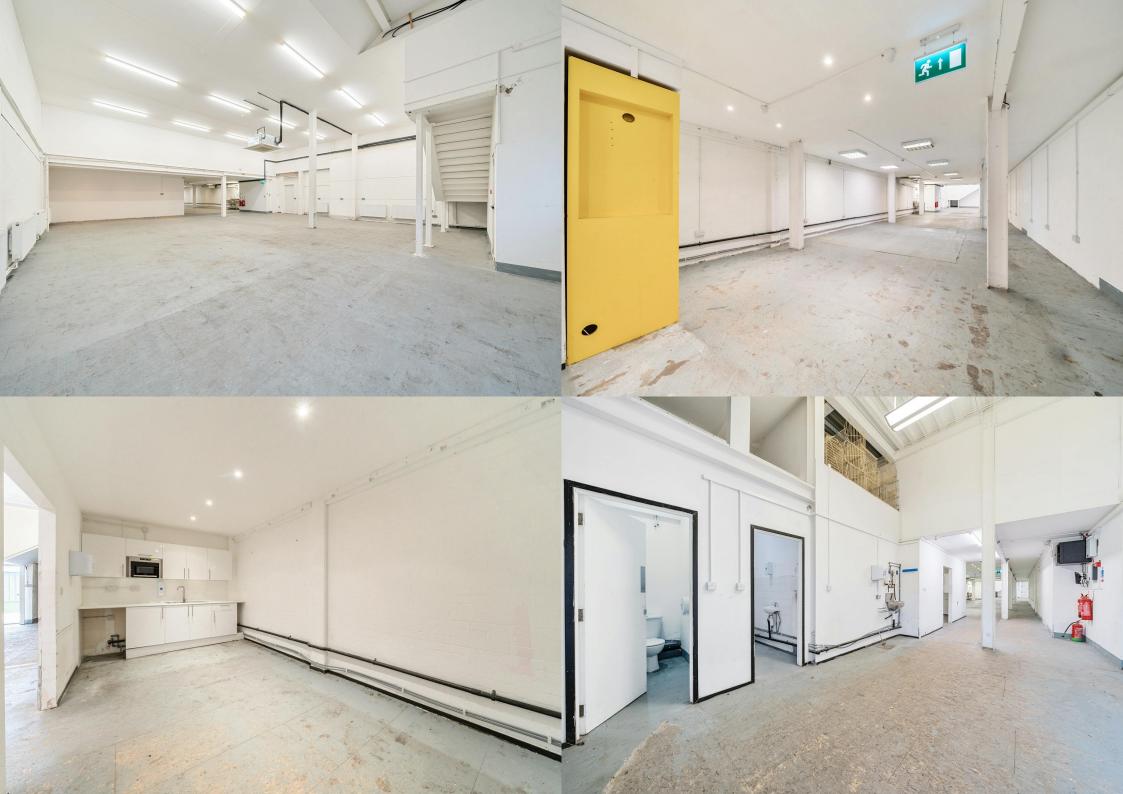

#### Description

This industrial unit comprises of ground floor space which is protected by a security shutter.

There is parking available on-site located directly in front of the unit, where there are also no restrictions on Cline Road allowing for further parking availability.

Property benefits from both comfort cooling and gas heating, as well ceiling heights up to 4.45m.