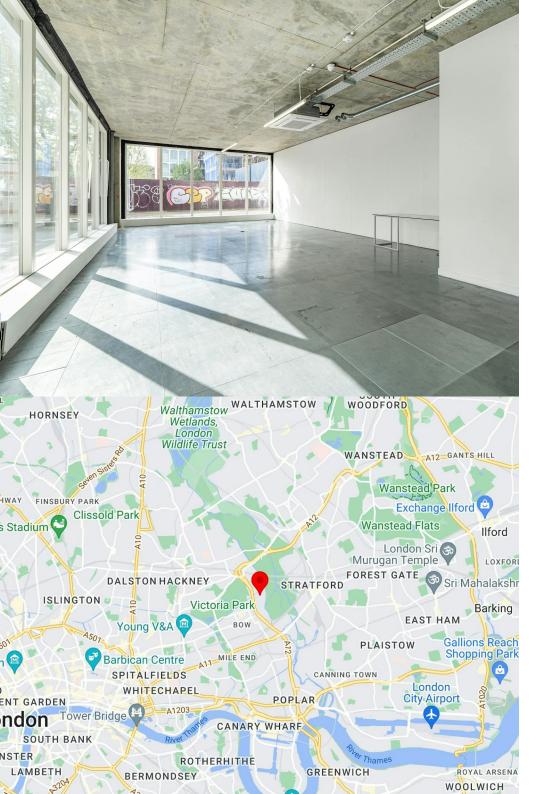

#### Description

Forest Real Estate are pleased to present this retail/studio space with high ceilings and an abundance of natural light right in the heart of Fish Island, Hackney Wick. The building benefits from the latest superfast wifi, shower and communal tea points. There is also secure bike storage is provided within the building and a host of restaurants, bars and café's within walking distance.

#### Location

The building is located within the London Borough of Tower Hamlets on Fish Island, immediately south of Hackney Wick. Earmarked by the 2012 London Olympics Committee as a regeneration area, Fish Island and Hackney Wick are undergoing unprecedented levels of residential and commercial development. The area is characterised by Victorian industrial buildings, many now occupied by art, design and tech companies both in self-contained and cooperative workspaces.