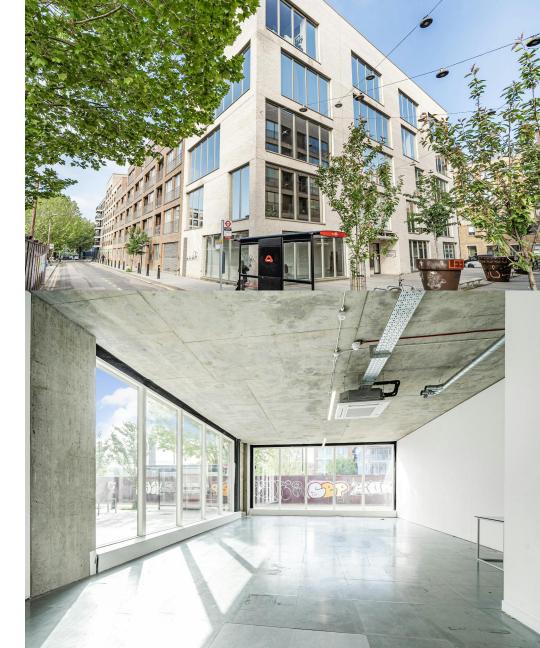

## Retail Space in the Heart of Fish Island in Hackney Wick

#### Description

Forest Real Estate are pleased to present this retail/studio space with high ceilings and an abundance of natural light right in the heart of Fish Island, Hackney Wick. The building benefits from the latest superfast wifi, shower and communal tea points. There is also secure bike storage is provided within the building and a host of restaurants, bars and café's within walking distance.

#### Location

The building is located within the London Borough of Tower Hamlets on Fish Island, immediately south of Hackney Wick. Earmarked by the 2012 London Olympics Committee as a regeneration area, Fish Island and Hackney Wick are undergoing unprecedented levels of residential and commercial development. The area is characterised by Victorian industrial buildings, many now occupied by art, design and tech companies both in self-contained and cooperative workspaces.