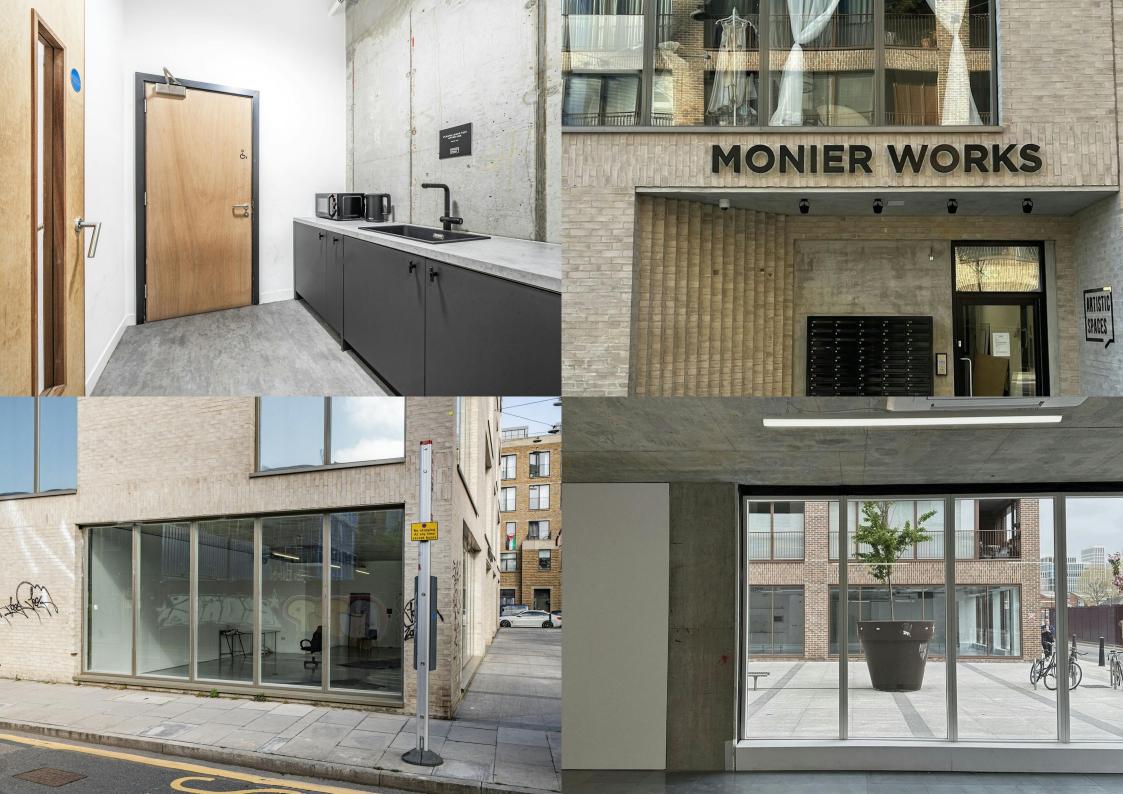

#### **Key Features**

- Flexible Lease Terms
- Excellent Natural Light
- . Great Ceiling Heights
- New Build Development
- . CCTV

- Double Aspect Frontage
- . Super Fast WiFi
- Bike Storage Facilities
- . South/East Facing
- On Site Shower Facilities

Monier Works, 79-85 Monier Road, Fish Island London, E3 2PS

#### Description

Forest Real Estate are pleased to present this retail/studio space with high ceilings and an abundance of natural light right in the heart of Fish Island, Hackney Wick. The building benefits from the latest superfast wifi, shower and communal tea points. There is also secure bike storage is provided within the building and a host of restaurants, bars and café's within walking distance.