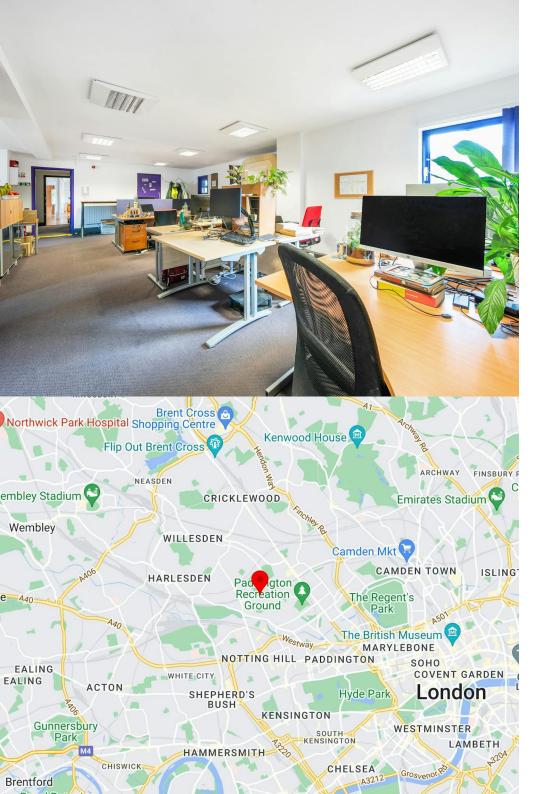

### Location

This office is located on Kilburn Lane, close to the junctions with Beethoven Street and Bravington Road.

The surrounding area comprises a mixture of character residential and commercial properties close to Queens Park. Queens Park Station (Bakerloo and Overground) is 6 minute walk (0.2 miles), and Kensal Green Station (Bakerloo and Overground) is 15 minute walk (0.8 miles).