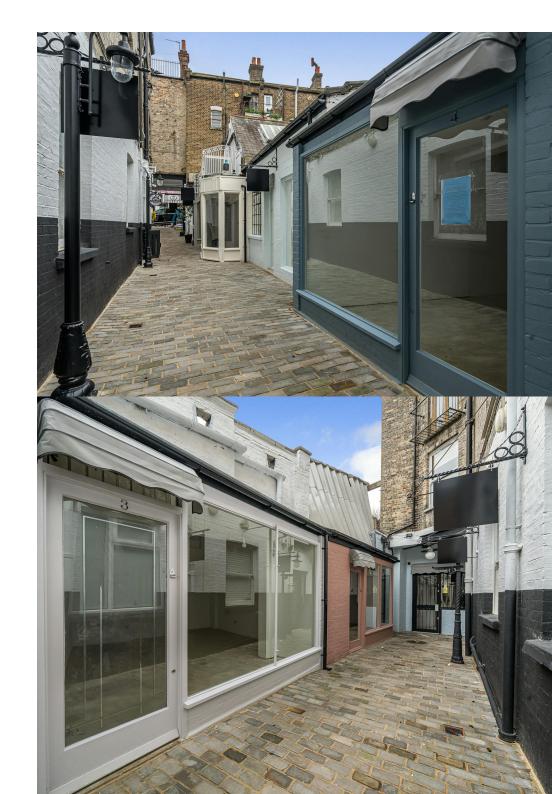

### Description

Introducing an exciting new retail development, poised to redefine retail in the heart of Hampstead – a characterful mews boasting seven distinctive retail units.

Nestled in a sought-after area, The charm of the mews, coupled with the adaptability of the spaces, ensures a unique and inviting environment for a diverse range of businesses falling within the Use Class E.

The property is situated in Hampstead village within a conservation area on the east side of Heath Street adjacent to The Gaucho Grill a short distance north of Hampstead Underground Station (Northern Line).