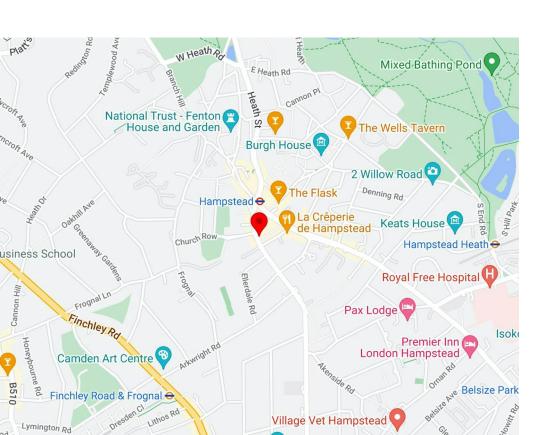

### Location

The fashionable and prosperous suburb of Hampstead is situated about 4 miles north of Central London. The area has long been a sought after residential area in close proximity to Hampstead Heath and easy links to both the City and the West End.

The property is situated in Hampstead village within a conservation area on the east side of Heath Street adjacent to The Gaucho Grill a short distance north of Hampstead Underground Station (Northern Line).

Other nearby occupiers include Tesco, Itsu, Wagamama, Knight Frank as well as a range of independent retailers and cafes.