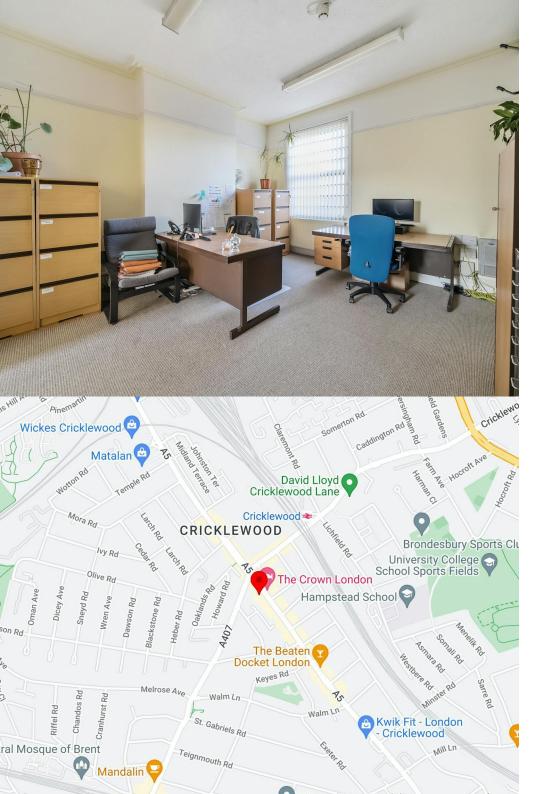

### Description

Each floor of this office boasts a versatile layout adaptable to your business needs, whether it's collaborative open-plan workspaces or private meeting rooms. Natural light floods the space, enhancing productivity and creativity among your team. With its own entrance and dedicated facilities, including restrooms and kitchenette areas, you'll enjoy complete privacy.

### Location

Cricklewood has become a top choice for office occupiers thanks to its practical perks and vibrant atmosphere. With its accessible location, reasonable costs and diverse community to choose from, it offers a balanced package for businesses looking to thrive in London.