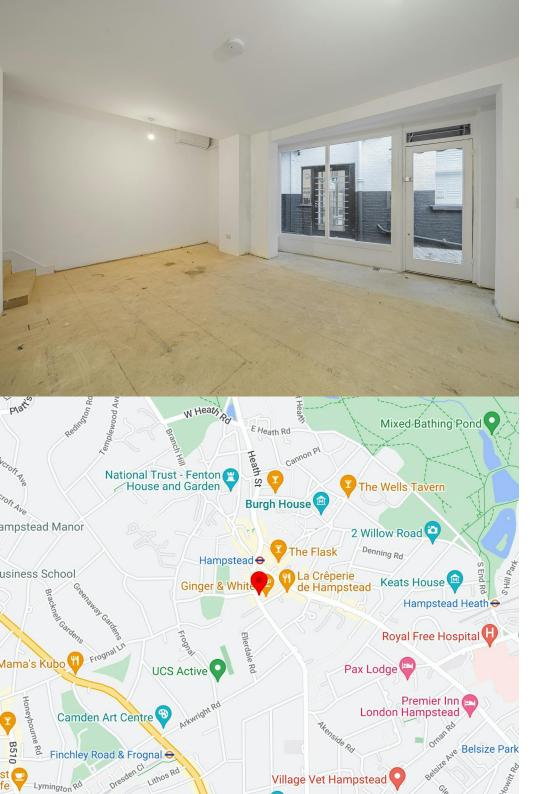

### Location

The fashionable and prosperous suburb of Hampstead is situated about 4 miles north of Central London. The area has long been a sought after residential area in close proximity to Hampstead Heath and easy links to both the City and the West End.

The property is situated in Hampstead village within a conservation area on the east side of Heath Street adjacent to The Gaucho Grill a short distance north of Hampstead Underground Station (Northern Line).

Other nearby occupiers include Tesco, Itsu, Wagamama, Knight Frank as well as a range of independent retailers and cafes.