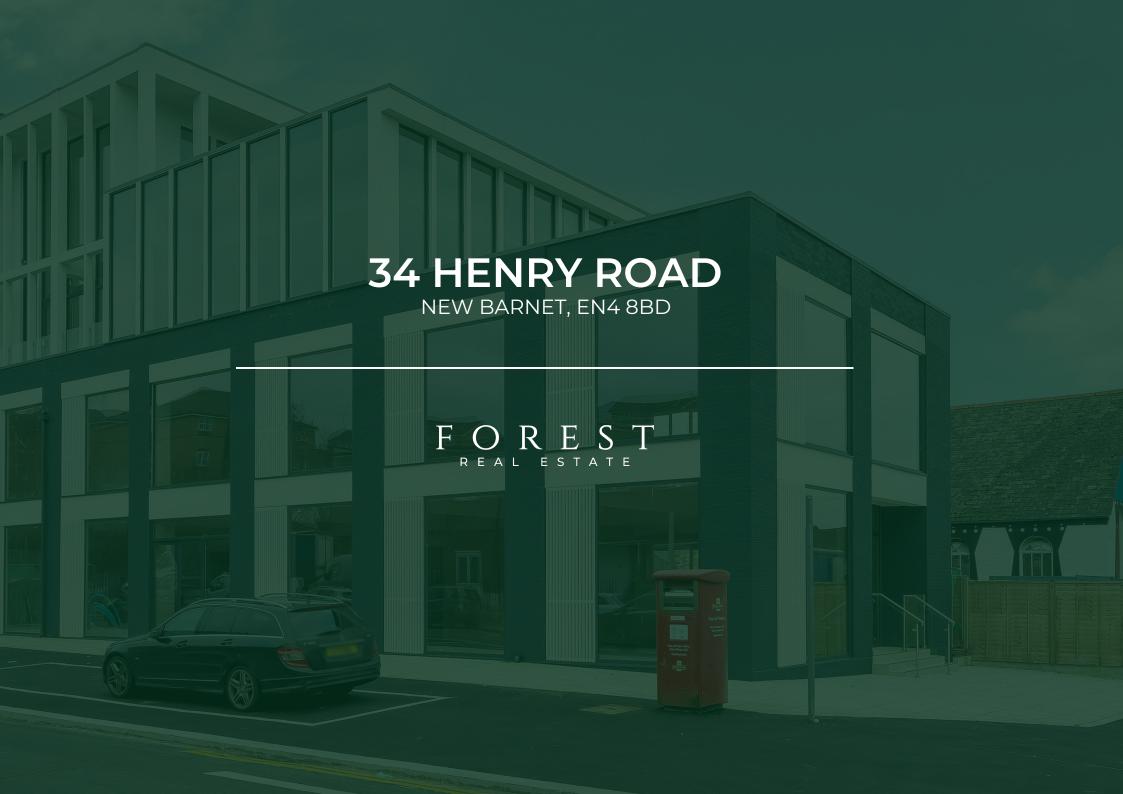

## **FOR SALE**

5,842 SQ FT

# Newly Constructed Freehold Office Building

# **Key Features**

- · Self Contained Office Building
- Freehold
- Floor To Ceiling Windows
- 6 Person Passenger Lift
- Capped Services Including Electric, Gas, Water & Mains Drainage

- Newly Built
- Large Roof Terrace
- Completed & Ready For Internal Fit Out
- Use Class E
- Advantage 10 Year Building Warranty



The Contemporary Building, 34 Henry Road New Barnet, EN4 8BD



## Description

This newly constructed building is set across four floors and is offered in a Shell & Core condition. This self-contained structure includes a 6-person, 450kg lift. The unit is equipped with capped-off electricity, gas, and water connections, along with drainage provision, making it ready for fit-out.

Spanning approximatel