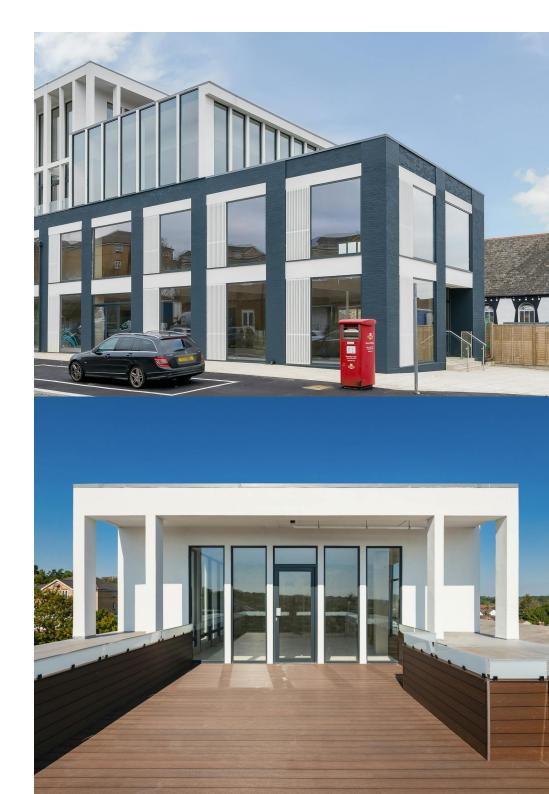

## Description

This newly constructed building is set across four floors and is offered in a Shell & Core condition. This self-contained structure includes a 6-person, 450kg lift. The unit is equipped with capped-off electricity, gas, and water connections, along with drainage provision, making it ready for fit-out.

Spanning approximately 5,845 ft2, this exciting development boasts open-plan floors with expansive floor-to-ceiling glazing, facilitating flexible subdivision and internal layouts. Additionally, the building offers a large roof terrace for external use.