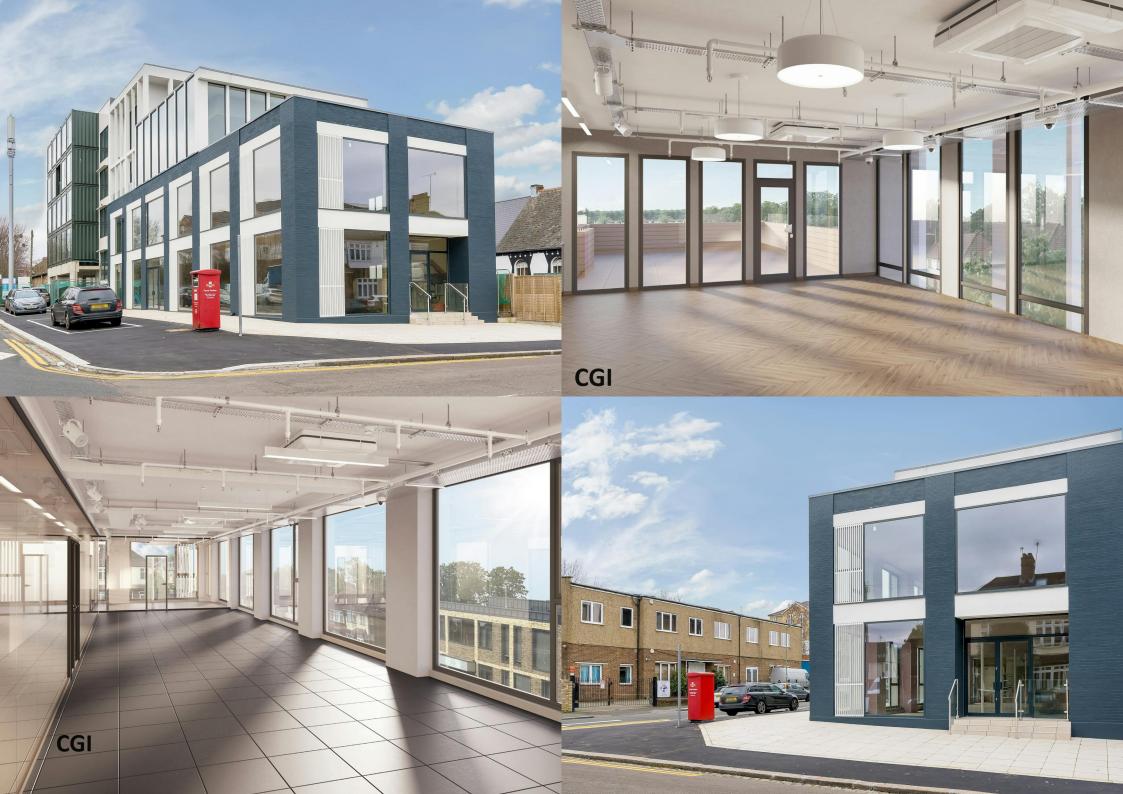

## Description

This newly constructed building is set across four floors and is offered in a Shell & Core condition. This self-contained structure includes a 6-person, 450kg lift. The unit is equipped with capped-off electricity, gas, and water connections, along with drainage provision, making it ready for fit-out.

Spanning approximately 5,845 ft2, this exciting development boasts open-plan floors with expansive floor-to-ceiling glazing, facilitating flexible subdivision and internal layouts. Additionally, the building offers a large roof terrace for external use.