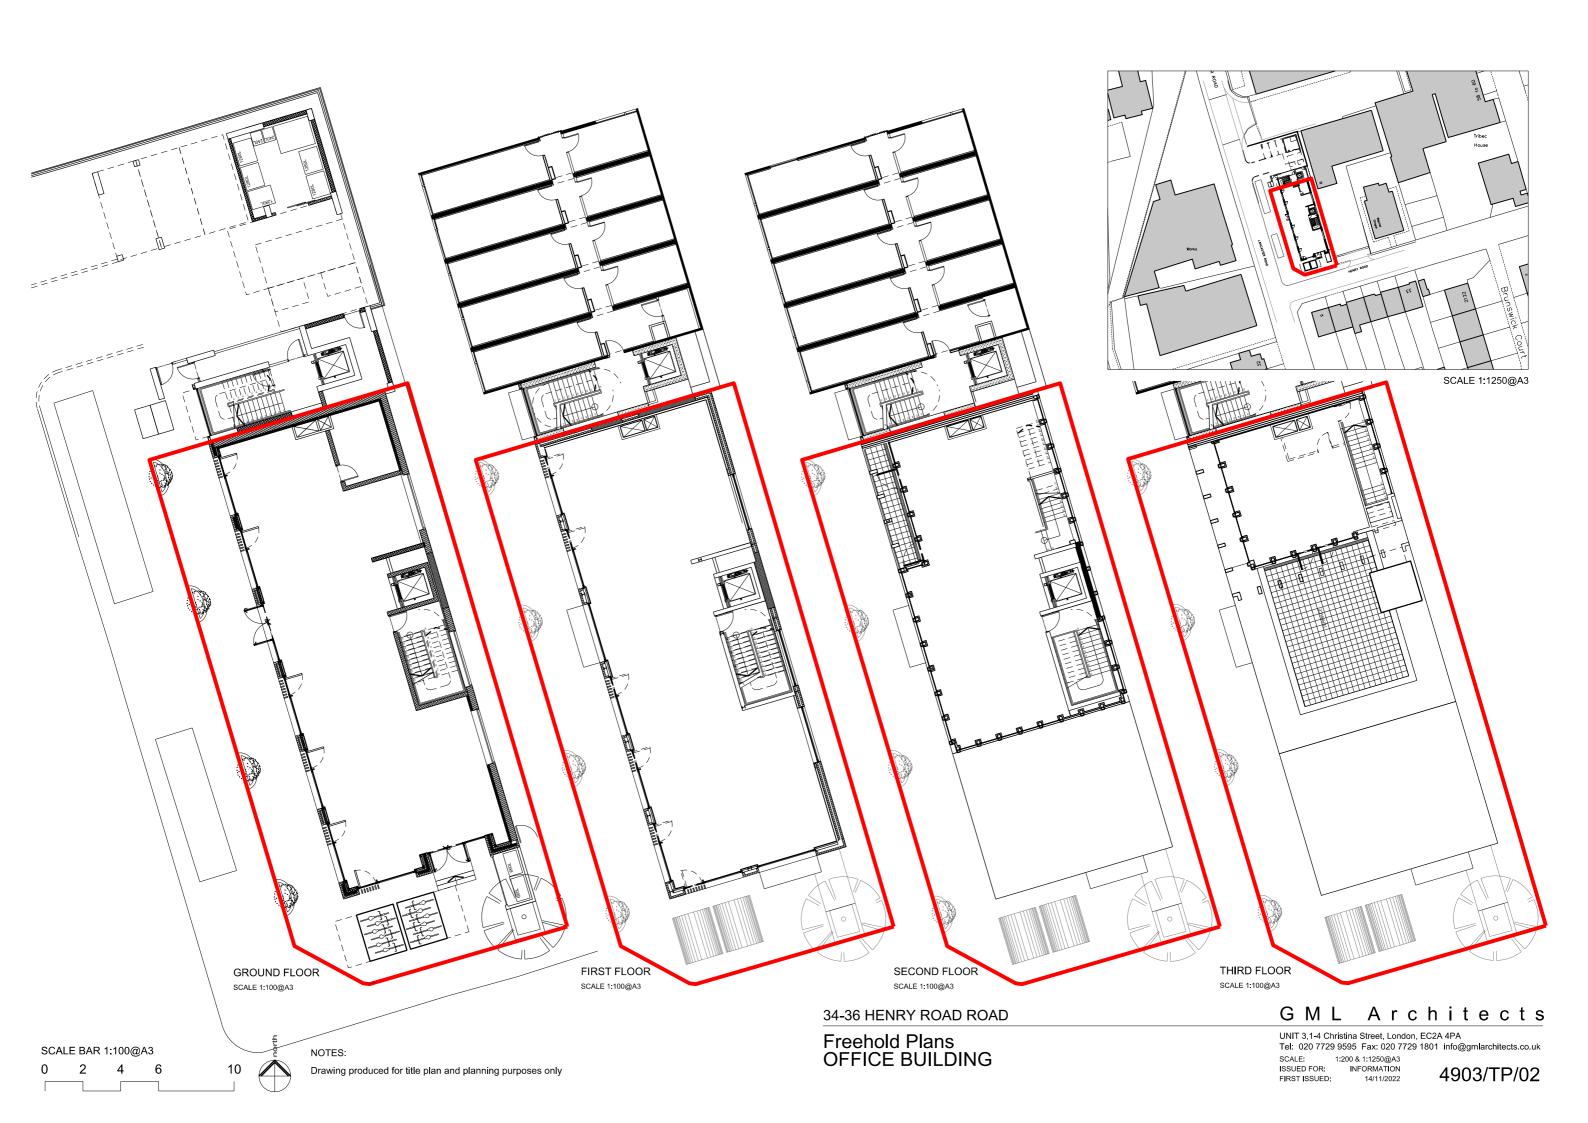

## Description

This newly constructed building is set across four floors and is offered in a Shell & Core condition. This self-contained structure includes a 6-person, 450kg lift. The unit is equipped with capped-off electricity, gas, and water connections, along with drainage provision, making it ready for fit-out.

Spanning approximately 5,845 ft2, this exciting development boasts open-plan floors with expansive floor-to-ceiling glazing, facilitating flexible subdivision and internal layouts. Additionally, the building offers a large roof terrace for external use.

## **Availability**

The accommodation comprises the following areas:

| Name           | sq ft                                                                       | sq m   |
|----------------|-----------------------------------------------------------------------------|--------|
| Ground         | 2,152                                                                       | 199.93 |
| lst            | 2,195                                                                       | 203.92 |
| 2nd            | 1,183                                                                       | 109.90 |
| 3rd            | 312                                                                         | 28.99  |
| Total          | 5,842                                                                       | 542.74 |
| Price          | £1,350,000                                                                  |        |
| Rates          | Applicants are to make their own enquiries to the London Borough of Barnet. |        |
| Service Charge | N/A                                                                         |        |
| VAT            | Applicable                                                                  |        |
| EPC            | EPC exempt - Currently being constructed or undergoing major refurbishment  |        |