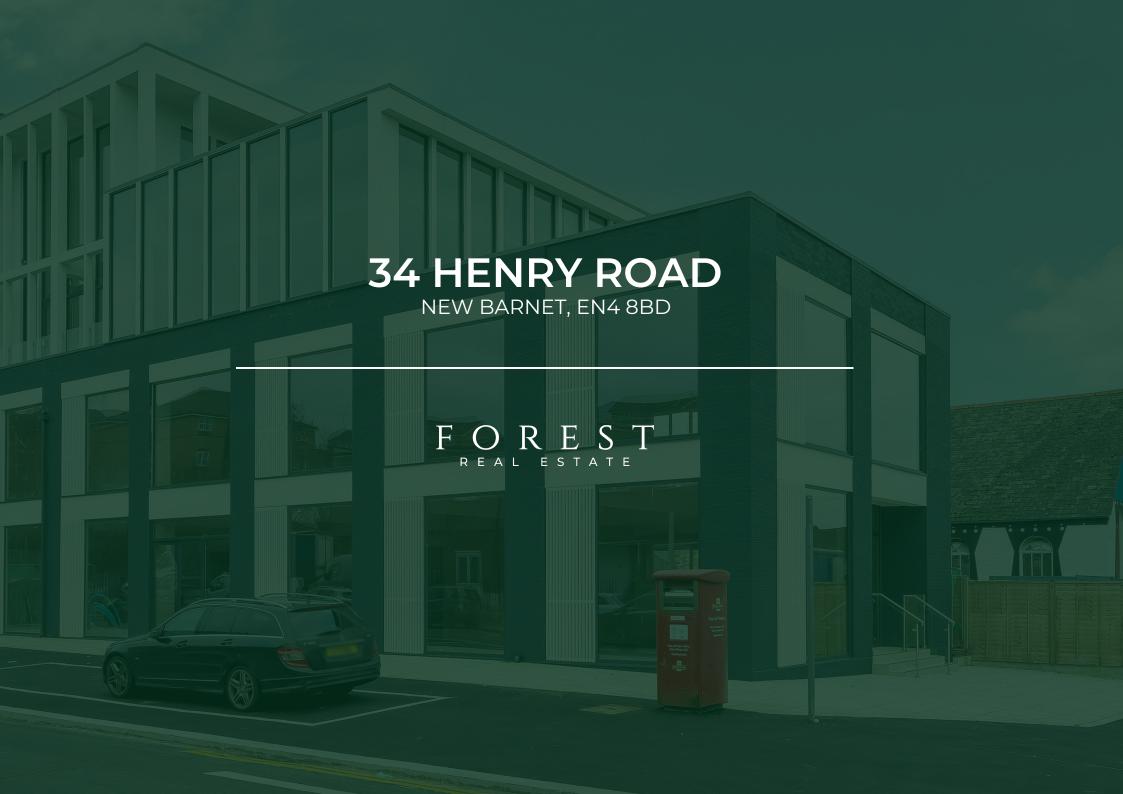

The Contemporary Building, 34 Henry Road New Barnet, EN4 8BD

## Description

This newly constructed building is set across four floors and is offered in a Shell & Core condition. This self-contained structure includes a 6-person, 450kg lift. The unit is equipped with capped-off electricity, gas, and water connections, along with drainage provision, making it ready for fit-out.

Spanning approximately 5,845 ft2, this exciting development boasts open-plan floors with expansive floor-to-ceiling glazing, facilitating flexible subdivision and internal layouts. Additionally, the building offers a large roof terrace for external use.