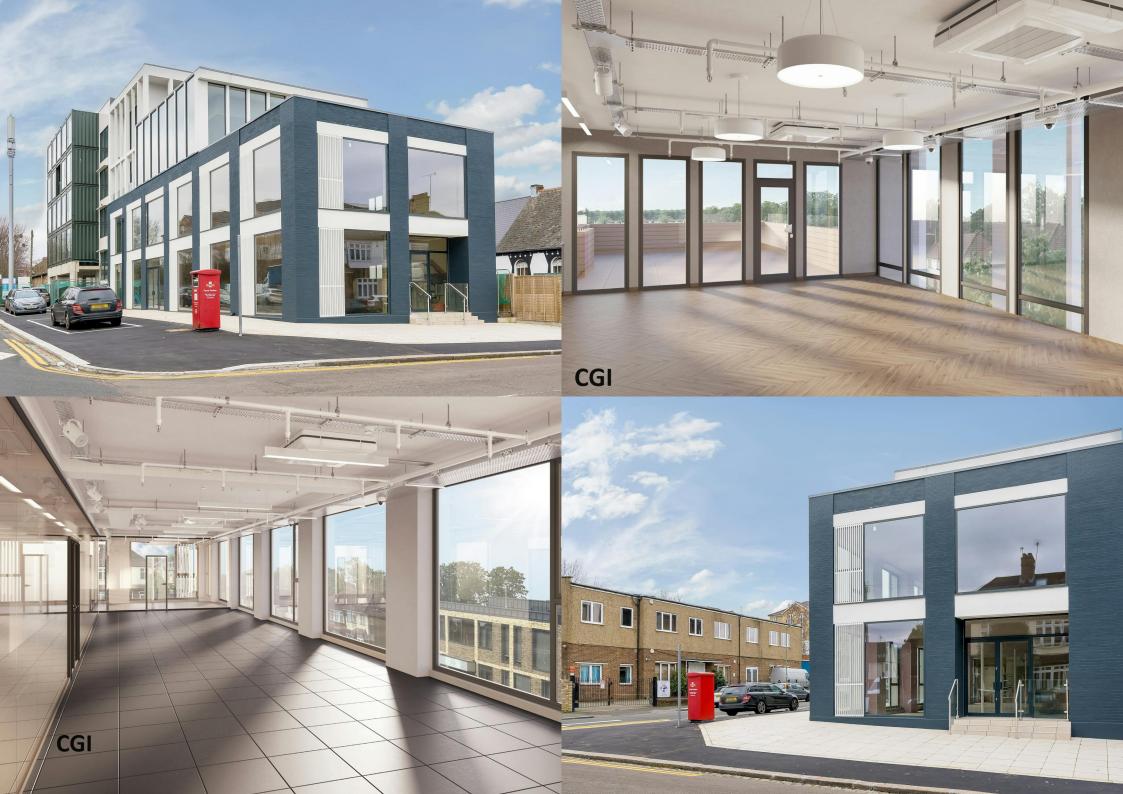

## Description

This newly constructed building is set across four floors and is offered in a Shell & Core condition. This self-contained structure includes a 6-person, 450kg lift. The unit is equipped with capped-off electricity, gas, and water connections, along with drainage provision, making it ready for fit-out.

Spanning approximately 5,845 ft2, this exciting development boasts open-plan floors with expansive floor-to-ceiling glazing, facilitating flexible subdivision and internal layouts. Additionally, the building offers a large roof terrace for external use.

# **Availability**

The accommodation comprises the following areas:

| Name   | sq ft | sq m   |
|--------|-------|--------|
| Ground | 2,152 | 199.93 |
| lst    | 2,195 | 203.92 |
| 2nd    | 1,183 | 109.90 |
| 3rd    | 312   | 28.99  |
| Total  | 5,842 | 542.74 |