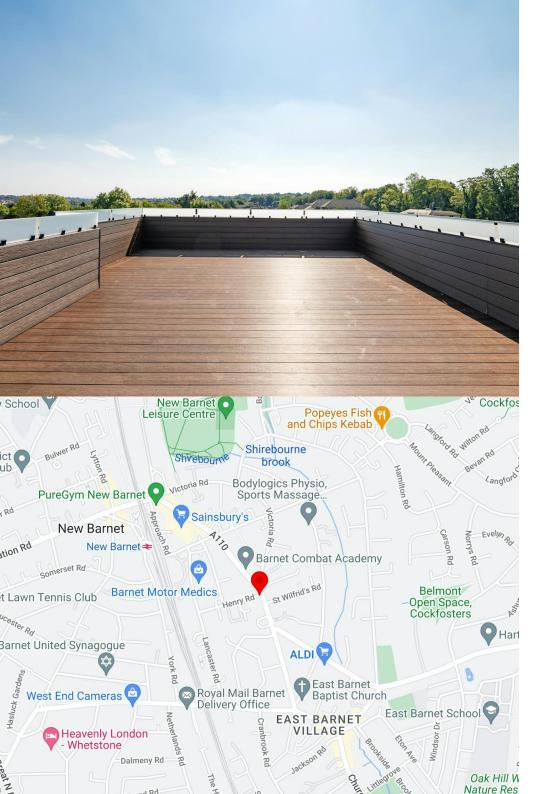

Spanning approximately 5,845 ft2, this exciting development boasts open-plan floors with expansive floor-to-ceiling glazing, facilitating flexible subdivision and internal layouts. Additionally, the building offers a large roof terrace for external use.

## Location

Situated at the junction of Henry Road and Lancaster Road, Vulcan Works enjoys a prime location just moments away from New Barnet overground station, providing swift and convenient access to Central London. Direct train routes to Finsbury Park and Moorgate ensure rapid and effortless connectivity to both the City and West End, enhancing the accessibility of the area.

The nearby High Street is replete with essential businesses and shopping amenities, featuring prominent establishments such as Sainsbury's, Argos, PureGym, and The Post Office. Furthermore, a diverse array of restaurants, bars, and takeaways contribute to the vibrant local scene.