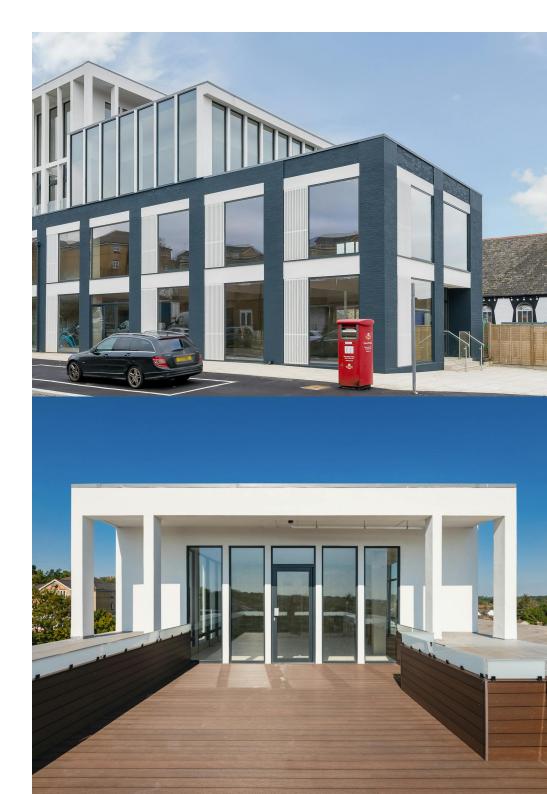

## Description

This newly constructed building is set across four floors and is offered in a Shell & Core condition. This self-contained structure includes a 6-person, 450kg lift. The unit is equipped with capped-off electricity, gas, and water connections, along with drainage provision, making it ready for fit-out.

Spanning approximately 5,845 ft2, this exciting development boasts open-plan floors with expansive floor-to-ceiling glazing, facilitating flexible subdivision and internal layouts. Additionally, the building offers a large roof terrace for external use.

Ensuring peace of mind, the property comes with the added benefit of an Advantage 10-Year building warranty.