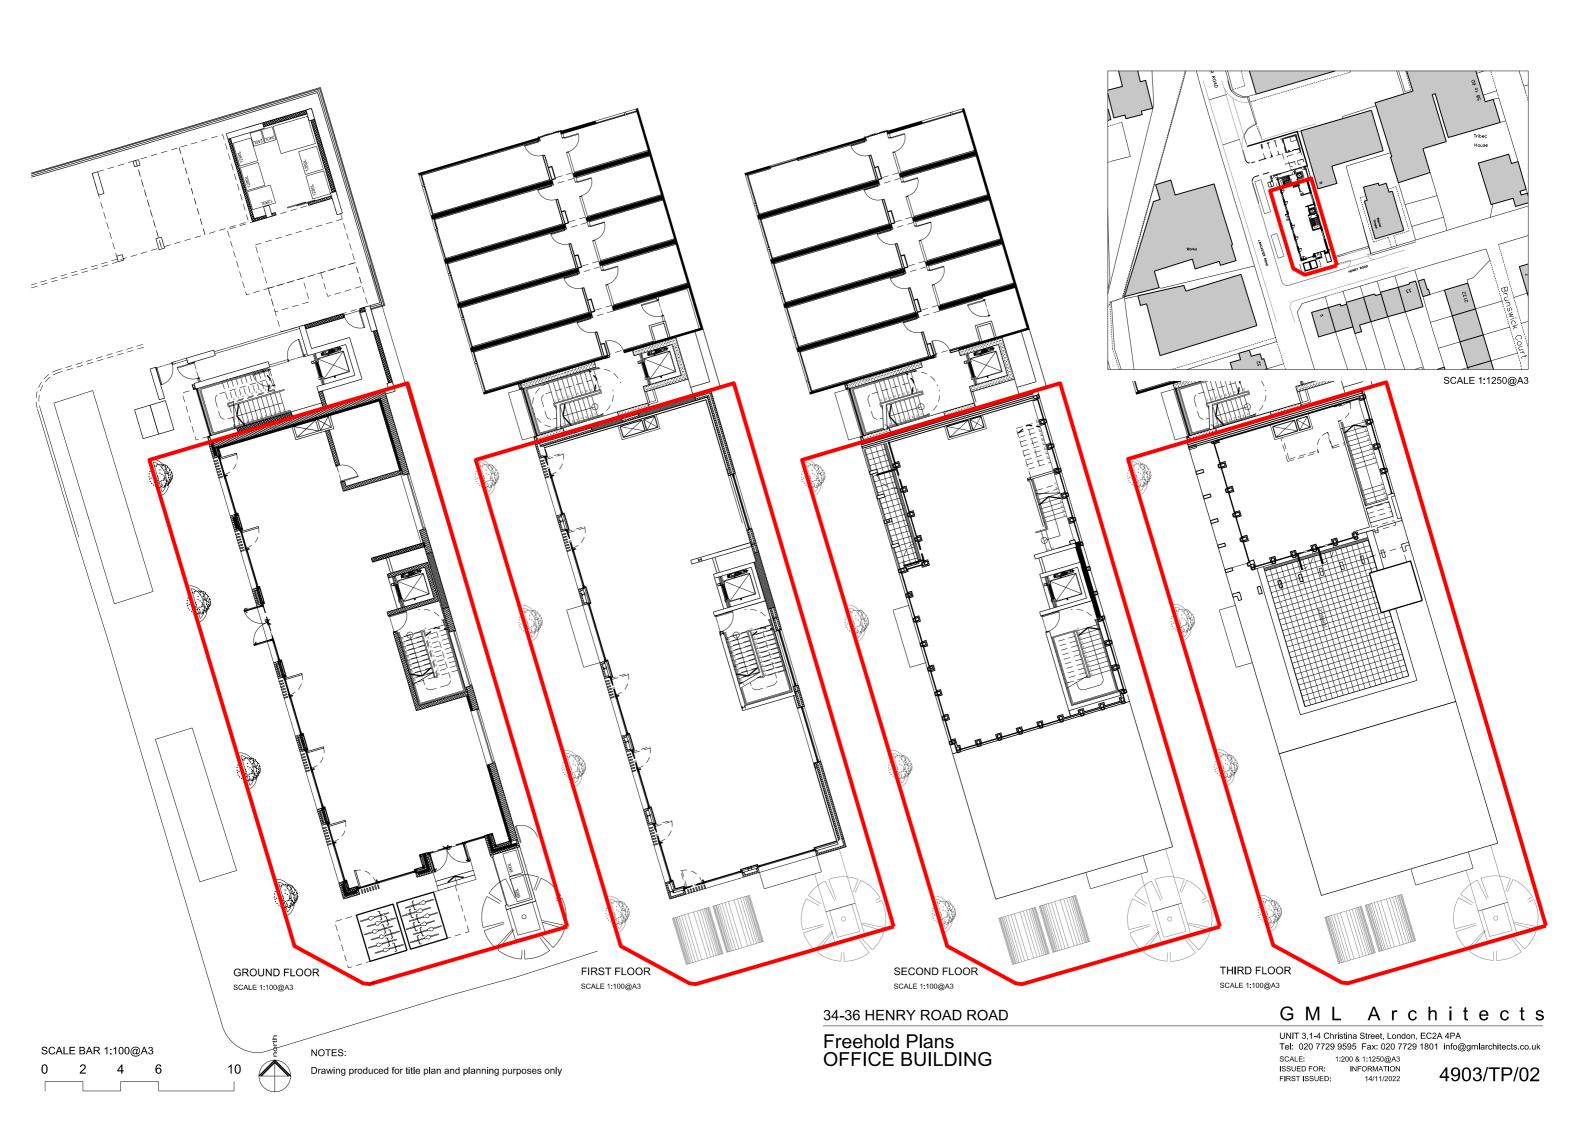

## Description

This newly constructed building is set across four floors and is offered in a Shell & Core condition. This self-contained structure includes a 6-person, 450kg lift. The unit is equipped with capped-off electricity, gas, and water connections, along with drainage provision, making it ready for fit-out.

Spanning approximately 5,845 ft2, this exciting development boasts open-plan floors with expansive floor-to-ceiling glazing, facilitating flexible subdivision and internal layouts. Additionally, the building offers a large roof terrace for external use.

# **Availability**

The accommodation comprises the following areas:

| Name   | sq ft | sq m   |
|--------|-------|--------|
| Ground | 2,152 | 199.93 |
| lst    | 2,195 | 203.92 |
| 2nd    | 1,183 | 109.90 |
| 3rd    | 312   | 28.99  |
| Total  | 5,842 | 542.74 |