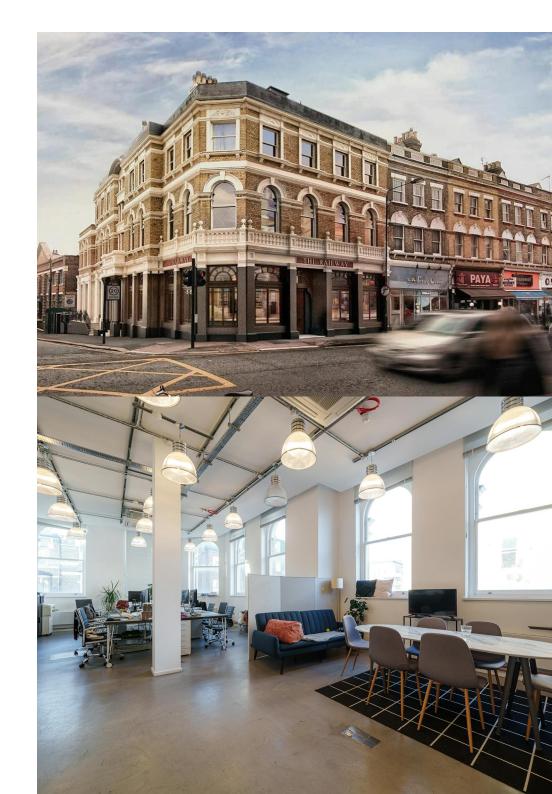

### Description

Presenting a recently refurbished, impeccably designed first-floor office that meets the highest standards.

Configured as two separate offices (can be made open plan by removal of partitioned wall), this office comes with an array of exceptional features that include, polished concrete floors, exposed ceiling services, air-conditioning, high ceilings, and an abundance of natural light from two aspects, well-equipped kitchenette and a WC.