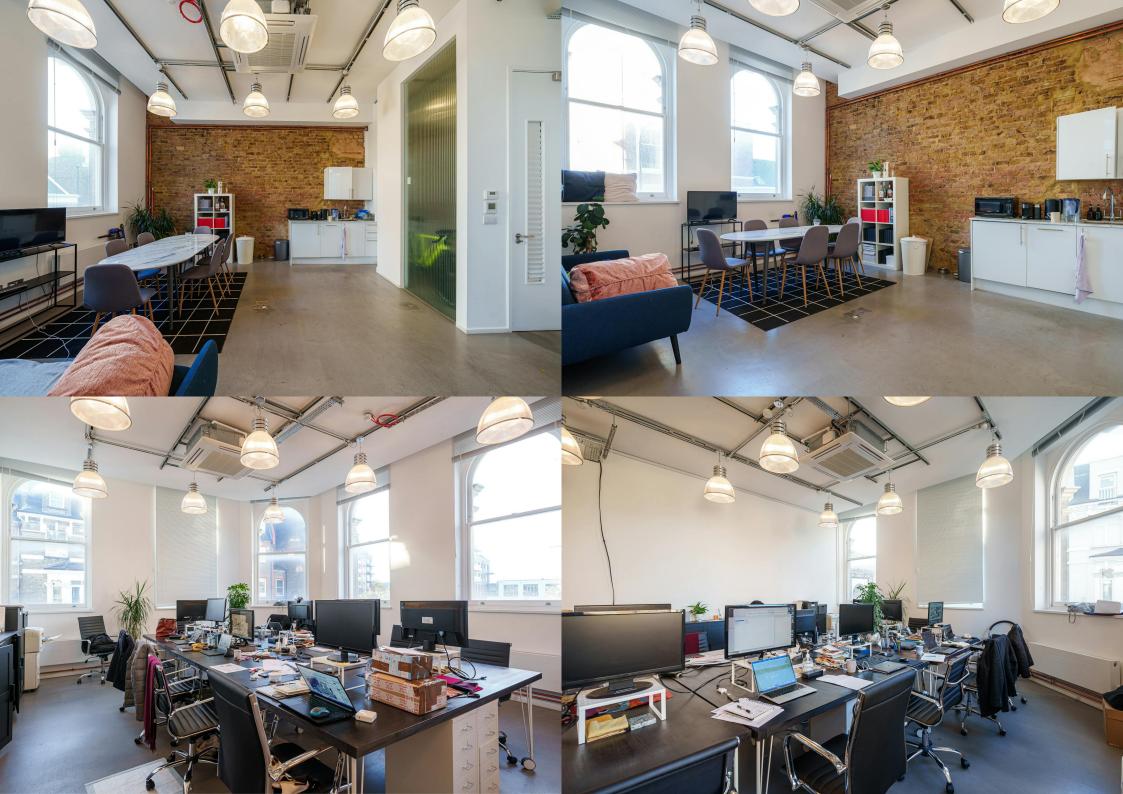

### Description

Presenting a recently refurbished, impeccably designed first-floor office that meets the highest standards.

Configured as two separate offices (can be made open plan by removal of partitioned wall), this office comes with an array of exceptional features that include, polished concrete floors, exposed ceiling services, air-conditioning, high ceilings, and an abundance of natural light from two aspects, well-equipped kitchenette and a WC.