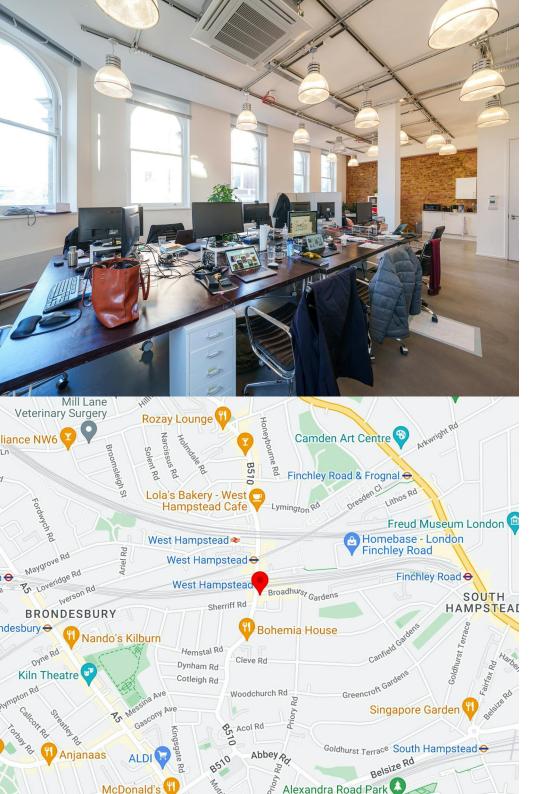

### Description

Presenting a recently refurbished, impeccably designed first-floor office that meets the highest standards.

Configured as two separate offices (can be made open plan by removal of partitioned wall), this office comes with an array of exceptional features that include, polished concrete floors, exposed ceiling services, air-conditioning, high ceilings, and an abundance of natural light from two aspects, well-equipped kitchenette and a WC.

### Location

West End Lane offers numerous amenities including Waitrose, Marks & Spencer's and a large selection of independent cafes and restaurants.

Situated on the corner of West End Lane and Broadhurst Gardens with excellent access to West Hampstead Stations (Jubilee, Overground and Thameslink).