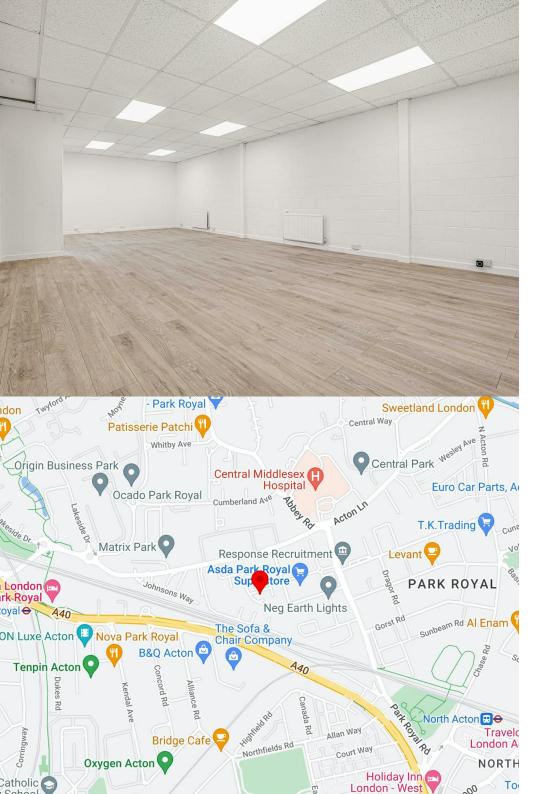

## Description

This mid terrace industrial unit is situated in a private gated estate and has undergone recent renovations, including the installation of wood effect flooring and LED lighting.

The ground floor is accessed through a pedestrian door and features a loading door (10.24ft in height and 8.17ft in width), with ceiling heights of 2.7m. On the first floor, there are three spacious partitioned offices with suspended ceilings, a newly installed fitted kitchen and WC.

## Location

The property is located directly off Coronation Road, considered one of the main access roads in and out of Park Royal. There is excellent access to The North Circular Road (A406) and A40 Western Avenue.

There are several local bus stops on Coronation Road and this property is within a 15 minute walk of the Piccadilly Line via Park Royal underground station.