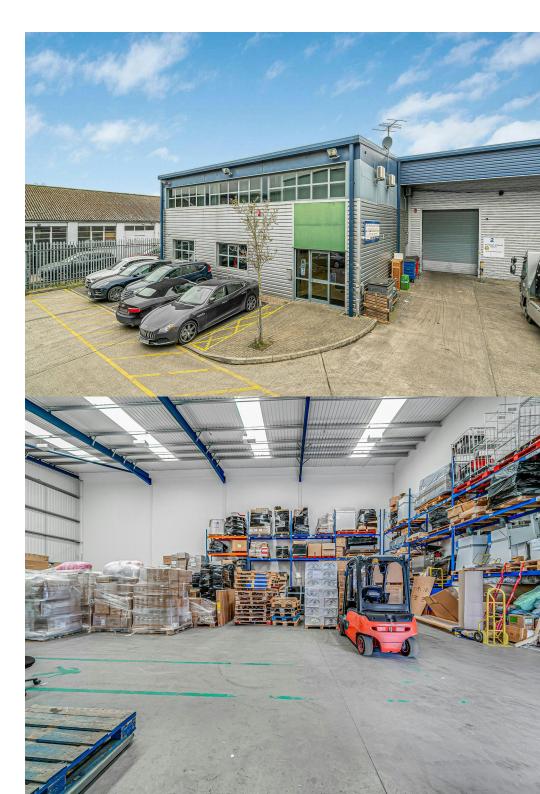

## 7,953 SQ FT

Modern warehouse for sale, With 9 parking spaces and up to 9.5m clear eaves

### **Key Features**

- Long leasehold of 89 years
  unexpired
- Clear eaves heigh of 8m-9.5m
- Excellent access to A40
- Full height Loading door
- Warehouse heater

- End of terrace
- 9 parking spaces
- Dedicated loading bay
- Air conditioning

### Description

This modern warehouse/storage unit is set over ground and first floor with offices on both.

The ground floor warehouse measures 3,614 ft2 internally and has an eaves height of 8m-9.5m. The warehouse is accessed via a full height electric roller shutter or internal doors. There is the benefit of concrete flooring, large office and meeting room, kitchen and disabled WC.

The first floor is made up of an open plan area and 6 glass partitioned offices. Benefits include air-conditioning, double-glazed windows, CCTV, alarm, intercom, shower and disabled WC.

Externally there is a dedicated loading bay and 9 allocated parking spaces with the potential to park additional cars being at the end of the terrace.