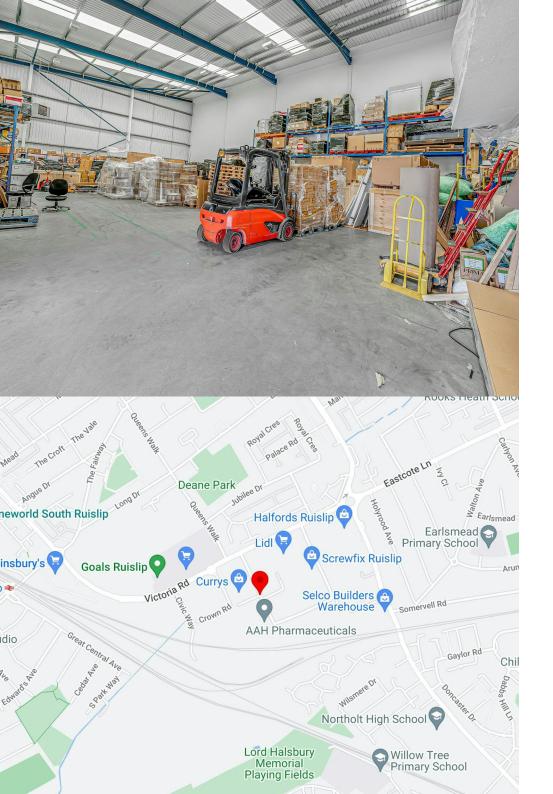

### Description

This modern warehouse/storage unit is set over ground and first floor with offices on both.

The ground floor warehouse measures 3,614 ft2 internally and has an eaves height of 8m-9.5m. The warehouse is accessed via a full height electric roller shutter or internal doors. There is the benefit of concrete flooring, large office and meeting room, kitchen and disabled WC.

The first floor is made up of an open plan area and 6 glass partitioned offices. Benefits include air-conditioning, double-glazed windows, CCTV, alarm, intercom, shower and disabled WC.

Externally there is a dedicated loading bay and 9 allocated parking spaces with the potential to park additional cars being at the end of the terrace.

### Location

The property is situated within the South Ruislip Industrial District in a prominent position fronting directly on to Stonefield Way which in turn links to Victoria Road, giving access to the A40 via the A4180, West End Road. The A40 links to Central London, the M40, M25 and the National motorway network. South Ruislip Underground Station (Central Line) is with 1 mile of the property.