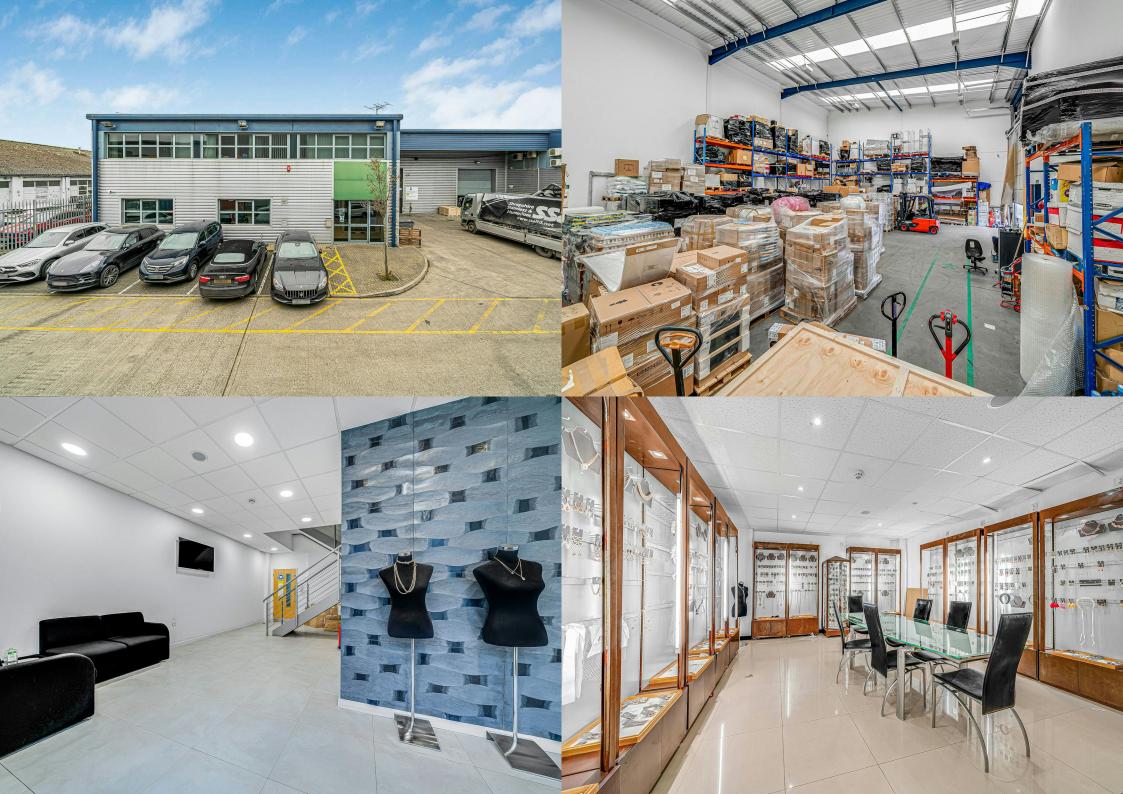

### **Key Features**

- Long leasehold of 89 years
  unexpired
- Clear eaves heigh of 8m-9.5m
- Excellent access to A40
- Full height Loading door
- Warehouse heater

- End of terrace
- 9 parking spaces
- Dedicated loading bay
- Air conditioning

### Description

This modern warehouse/storage unit is set over ground and first floor with offices on both.

The ground floor warehouse measures 3,614 ft2 internally and has an eaves height of 8m-9.5m. The warehouse is accessed via a full height electric roller shutter or internal doors. There is the benefit of concrete flooring, large office and meeting room, kitchen and disabled WC.

The first floor is made up of an open plan area and 6 glass partitioned offices. Benefits include air-conditioning, double-glazed windows, CCTV, alarm, intercom, shower and disabled WC.

Externally there is a dedicated loading bay and 9 allocated parking spaces with the potential to park additional cars being at the end of the terrace.