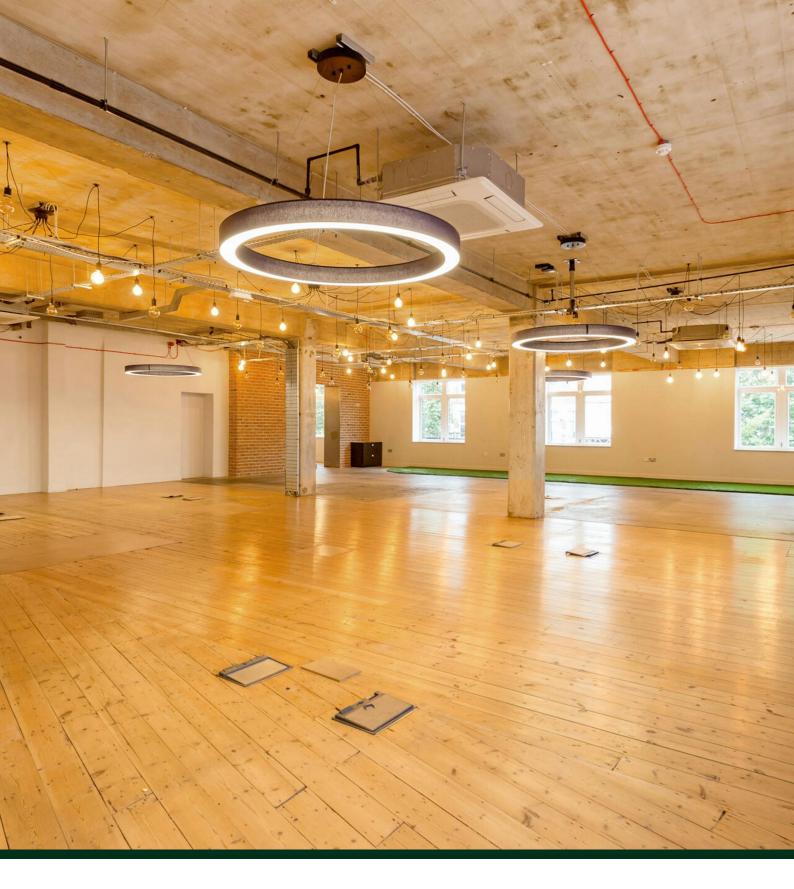

## Description

Upon entering Balfour House you are greeted by a manned reception and access to all floors by 2 passenger lifts.

The upper floor offer a range of different office suites in both size and their finish. Each office benefits from electric heating, mostly with air conditioning, underfloor and perimeter trunking, open plan & glass partitioned offices and carpet/wood flooring. In addition the building offers private and shared WC's and showers facilities.

## **Key Features**

- Variety of open plan and partitioned offices
- Reception Area
- 2 Passenger Lifts
- DDA access
- Air conditioning
- Electric Heating
- Private & Shared WC's and showers
- Gated off street parking
- Household amenities are plentiful nearby
- Northern Line 13 minute walk away