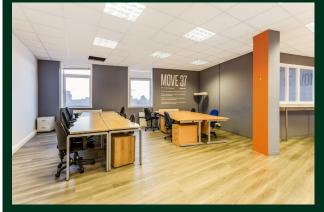

## Description

Upon entering Balfour House you are greeted by a manned reception and access to all floors by 2 passenger lifts.

The upper floor offer a range of different office suites in both size and their finish. Each office benefits from electric heating, mostly with air conditioning, underfloor and perimeter trunking, open plan & glass partitioned offices and carpet/wood flooring. In addition the building offers private and shared WC's and showers facilities.

## **Key Features**

- Variety of open plan and partitioned offices
- Reception Area
- 2 Passenger Lifts
- DDA access
- Air conditioning
- Electric Heating
- Private & Shared WC's and showers
- Gated off street parking
- Household amenities are plentiful nearby
- Northern Line 13 minute walk away