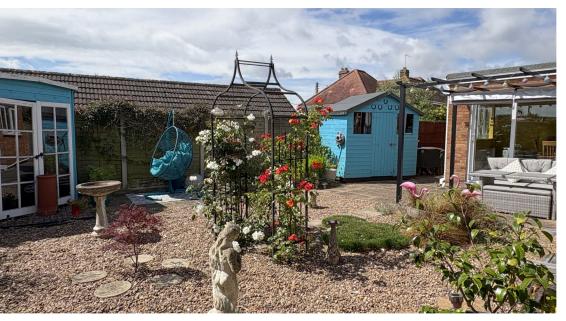

Outside, the private rear garden is a true highlight, thoughtfully designed with a combination of patio and stone areas, raised shrub borders for year-round colour, a tool shed and a summer house. The integral garage, accessible from the garden, is equipped with power and lighting, along with a partial utility space. A side gate offers convenient access to the front of the home.