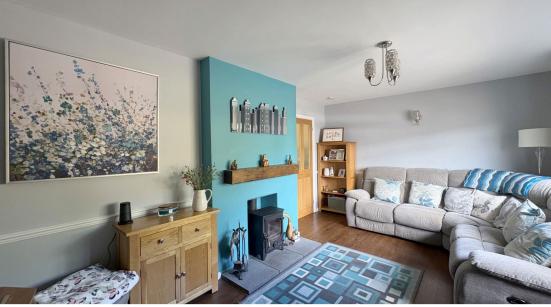

To the right of the hallway, a door opens into the lounge; a cosy retreat enhanced by a charming wood burner - perfect for those colder evenings. Leading from the lounge is the contemporary kitchen/dining area, boasting a range of base and wall units, built AEG electric oven and induction hob, extractor hood, and freestanding Hotpoint appliances including a dishwasher, washing machine and an American-style fridge freezer. The dining area enjoys delightful views of the rear garden through large sliding doors, offering seamless indoor-outdoor living - ideal for entertaining or simply enjoying a peaceful morning coffee.