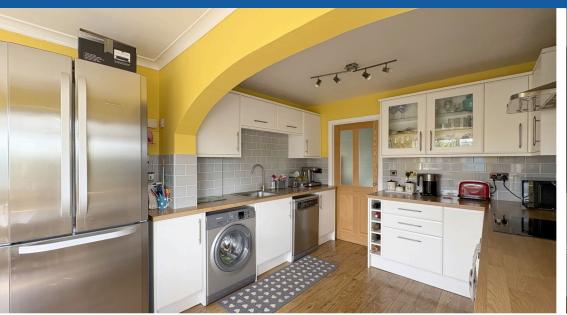

To the right of the hallway, a door opens into the lounge; a cosy retreat enhanced by a charming wood burner - perfect for those colder evenings. Leading from the lounge is the contemporary kitchen/dining area, boasting a range of base and wall units, built AEG electric oven and induction hob, extractor hood, and freestanding Hotpoint appliances including a dishwasher, washing machine and an American-style fridge freezer. The dining area enjoys delightful views of the rear garden through large sliding doors, offering seamless indoor-outdoor living - ideal for entertaining or simply enjoying a peaceful morning coffee.