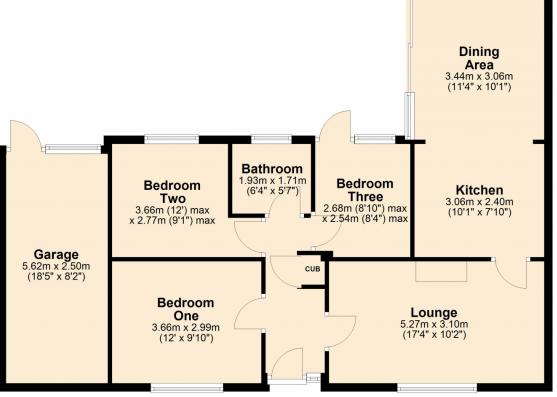

**Lounge** 10' 2" x 17' 4" (3.10m x 5.28m)

**Kitchen** 7' 10" x 10' 1" (2.39m x 3.07m)

**Dining Area** 11' 4" x 10' 1" (3.45m x 3.07m)

**Bedroom One** 9' 10" x 12' 0" (3.00m x 3.66m)

Bedroom Two 9' 1" x 12' 0" (2.77m x 3.66m) maximum measurements

**Bedroom Three** 8' 10" x 8' 4" (2.69m x 2.54m) maximum measurements

**Bathroom** 5' 7" x 6' 4" (1.70m x 1.93m)

**Garage** 18' 5" x 8' 2" (5.61m x 2.49m)

## **Ground Floor** Approx. 87.6 sq. metres (942.5 sq. feet)

Total area: approx. 87.6 sq. metres (942.5 sq. feet)