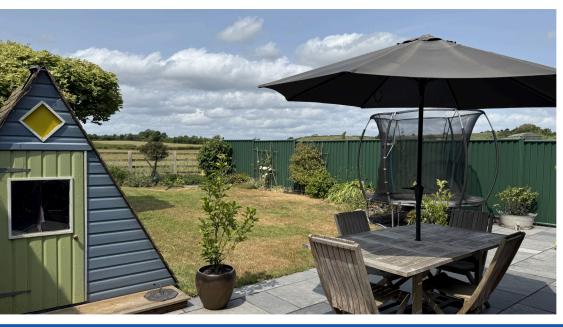

Outside, the rear garden is a true sanctuary. Mainly laid to lawn with mature shrub borders, it features a paved terrace ideal for alfresco dining while enjoying the stunning views of the surrounding countryside. The attached garage has been partially converted to create a superb home office—ideal for remote working—while the remaining section offers excellent storage.