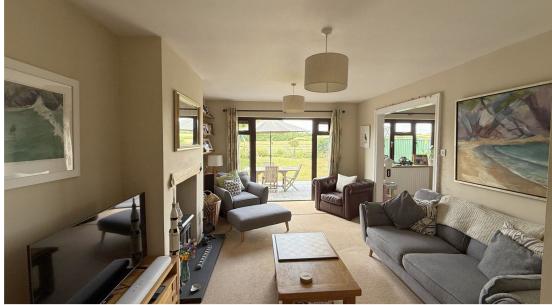

The ground floor welcomes you with a spacious and elegant entrance hall. At the heart of the home lies a contemporary kitchen/dining room, thoughtfully designed with a range of modern wall and base units, space for dishwasher, oven, fridge freezer, and a sociable breakfast bar. There's ample room for a family dining table, making it a hub for both everyday living and entertaining. Flowing seamlessly from the kitchen is a formal dining room, ideal for special occasions, which leads into a warm and inviting lounge which boasts a cosy log burner fireplace and patio doors opening out to the rear garden, creating a seamless indoor/outdoor living experience, A convenient downstairs WC completes the ground floor accommodation.