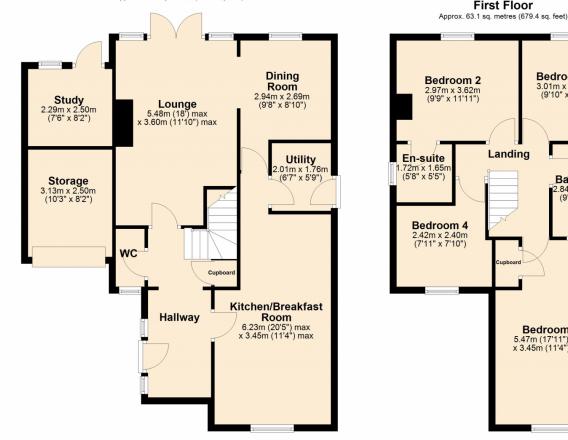

Lounge 18' 0" x 11' 1" (5.49m x 3.38m) maximum measurements

**Dining Room** 9' 8" x 8' 10" (2.95m x 2.69m)

Kitchen/Breakfast Room 20' 5" x 11' 4" (6.22m x 3.45m)

**Utility Room** 6' 7" x 5' 9" (2.01m x 1.75m)

**Study** 8' 2" x 7' 6" (2.49m x 2.29m)

**Bedroom One** 17' 11" x 11' 4" (5.46m x 3.45m) maximum measurements

Bedroom Two 11' 11" x 9' 9" (3.63m x 2.97m)

**En-Suite Shower Room** 5' 8" x 5' 5" (1.73m x 1.65m)

Bedroom Three 9'10" x 8' 9" (3.00m x 2.67m)

Bedroom Four 7' 11" x 7' 10" (2.41m x 2.39m)

**Jack & Jill Bathroom** 9' 4" x 5' 9" (2.84m x 1.75m)

**Storage** 10' 3" x 8' 2" (3.12m x 2.49m)

## £600,000 Link End Road, Corse Lawn, GL19

**Coming soon** 

**Ground Floor** Approx. 81.6 sq. metres (878.7 sq. feet)

Total area: approx. 144.8 sq. metres (1558.2 sq. feet)

**First Floor** 

Landing

Bedroom 3

3.01m x 2.66m

(9'10" x 8'9")

Bathroom

2.84m x 1.76m (9'4" x 5'9")

Bedroom 1 5.47m (17'11") max x 3.45m (11'4") max

Energy

Efficiency

EPC