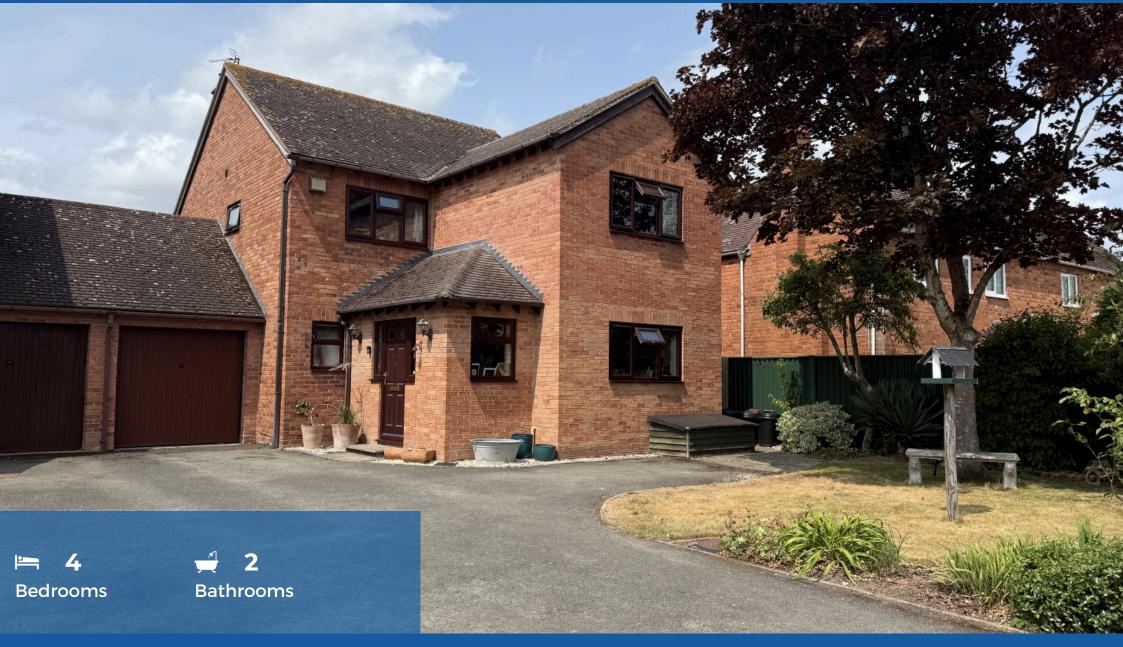

## £600,000 Link End Road, Corse Lawn, GL19

101 High Street, Tewkesbury, Gloucestershire, GL20 5JZ | Info@wilkinsonslm.co.uk

01684 367736

## £600,000 Link End Road, Corse Lawn, GL19

- Link Detached Home
- Lounge & Dining Room
- Kitchen/Breakfast Room
- Utility Room & Downstairs WC
- Study
- Four Bedrooms
- En-Suite Shower Room
- Jack & Jill Family Bathroom
- UPVC Double Glazing
- Oil Central Heating
- Storage Room
- Off Road Parking
- Rear Garden

101 High Street, Tewkesbury, Gloucestershire, GL20 5JZ | Info@wilkinsonslm.co.uk Wilkinson SLM are proud to present this beautiful four-bedroom link-detached home, perfectly positioned in the highly desirable and picturesque setting of Corse Lawn. Boasting breathtaking, uninterrupted views across open fields towards the Malvern Hills, this beautifully presented home offers the perfect blend of rural tranquillity and modern comfort.