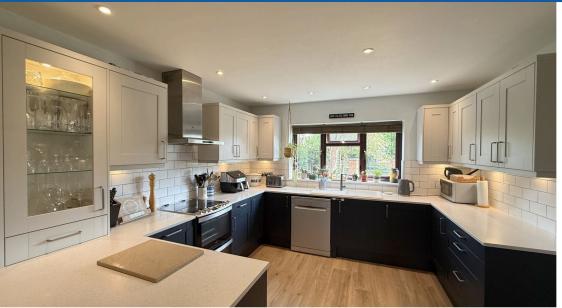

The ground floor welcomes you with a spacious and elegant entrance hall. At the heart of the home lies a contemporary kitchen/dining room, thoughtfully designed with a range of modern wall and base units, space for dishwasher, oven, fridge freezer, and a sociable breakfast bar. There's ample room for a family dining table, making it a hub for both everyday living and entertaining. Flowing seamlessly from the kitchen is a formal dining room, ideal for special occasions, which leads into a warm and inviting lounge which boasts a cosy log burner fireplace and patio doors opening out to the rear garden, creating a seamless indoor/outdoor living experience, A convenient downstairs WC completes the ground floor accommodation.