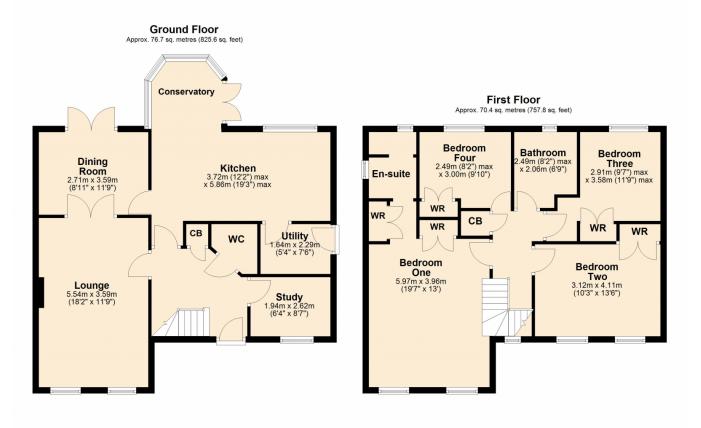

**Lounge** 18' 2" x 11' 9" (5.54m x 3.58m)

**Dining Room** 8' 11" x 11' 9" (2.72m x 3.58m)

**Kitchen** 12' 2" x 19' 3" (3.71m x 5.87m) maximum measurements

**Utility** 5' 4" x 7' 6" (1.63m x 2.29m)

**Study** 6' 4" x 8' 7" (1.93m x 2.62m)

**Bedroom One** 19' 7" x 13' 0" (5.97m x 3.96m) maximum measurements

**Ensuite** 7' 12" x 5' 1" (2.44m x 1.55m) maximum measurements

**Bedroom Two** 10' 3" x 13' 6" (3.12m x 4.11m)

**Bedroom Three** 9' 7" x 11' 9" (2.92m x 3.58m) maximum measurements

**Bedroom Four** 8' 2" x 9' 9" (2.49m x 2.97m) maximum measurements

**Bathroom** 8' 2" x 6' 9" (2.49m x 2.06m) maximum measurements

**Conservatory** 7' 3" x 7' 9" (2.21m x 2.36m)

**Garage** 16' 8" x 17' 0" (5.08m x 5.18m)

## £550,000 Cambrian Road, Walton Cardiff, GL20

SALES · LETTINGS · MANAGEMENT

Total area: approx. 147.1 sq. metres (1583.4 sq. feet)

**Energy Efficiency Rating** Current Potential Very energy efficient - lower running costs B 81 C (69-80) (D) (55-68)E (39-54)(21-38)F G Not energy efficient - higher running costs **England, Scotland & Wales** 