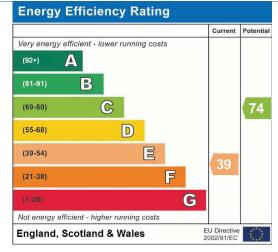

ls underneath.

This charming home also offers a double bedroom and a modern bathroom with a useful storage cupboard. There is also a utility/store room.

The newly landscaped courtyard is a lovely area to enjoy the outdoors with your own outdoor furniture or even to use as an area for storage.

A viewing comes highly recommended and would be a great opportunity for first time buyers or for rental investment.

999 years left from 31/08/2017

Buildings Insurance - 25% share

**Kitchen/Breakfast Area/Lounge** 23' 2" x 13' 11" (7.06m x 4.24m) maximum measurements

**Bedroom** 13' 9" x 11' 2" (4.19m x 3.40m) maximum measurements

**Bathroom** 6' 3" x 8' 2" (1.91m x 2.49m)

Utility/Store Room 5' 11" x 10' 2" (1.80m x 3.10m) maximum measurements



## **£170,000** Tolsey Lane, Tewkesbury, GL20



Address: 5 Tolsey Lane, GL20









Ground Floor

Total area: approx. 72.2 sq. metres (777.1 sq. feet) This plan is not to scale and is for guidance only. Produced by PlanUp. Plan produced using PlanUp.