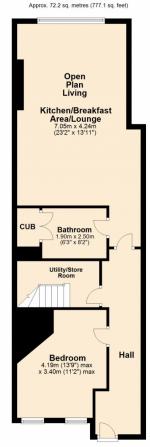

A viewing comes highly recommended and would be a great opportunity for first time buyers or for rental investment.

999 years left from 31/08/2017

Buildings Insurance - 25% share

**Kitchen/Breakfast Area/Lounge** 23' 2" x 13' 11" (7.06m x 4.24m) maximum measurements

**Bedroom** 13' 9" x 11' 2" (4.19m x 3.40m) maximum measurements

**Bathroom** 6' 3" x 8' 2" (1.91m x 2.49m)

Utility/Store Room 5' 11" x 10' 2" (1.80m x 3.10m) maximum measurements

## **£170,000** Tolsey Lane, Tewkesbury, GL20

Address: 5 Tolsey Lane, GL20

Ground Floor

Total area: approx. 72.2 sq. metres (777.1 sq. feet) This plan is not to scale and is for guidance only. Produced by PlanUp. Plan produced using PlanUp.