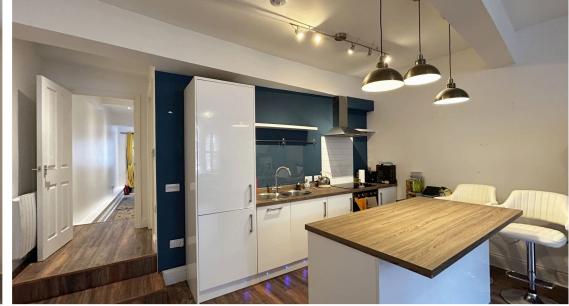

The accommodation boasts an open plan living within the kitchen/breakfast area/lounge, providing ample space for relaxing and unwinding or even entertaining guests. The contemporary kitchen has the added benefit ofn integrated fridge freezer, slimline dishwasher as well as a built in electric oven, electric hob and a central island with room to tuck barstools underneath.

A viewing comes highly recommended and would be a great opportunity for first time buyers or for rental investment.

999 years left from 31/08/2017

Buildings Insurance - 25% share

**Kitchen/Breakfast Area/Lounge** 23' 2" x 13' 11" (7.06m x 4.24m) maximum measurements