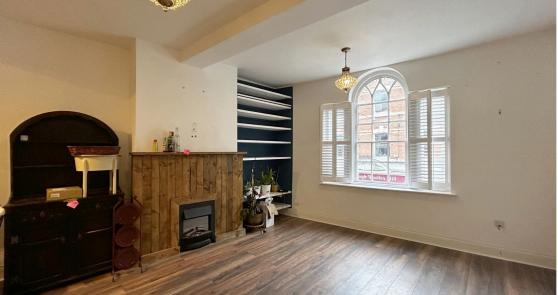

The accommodation boasts an open plan living within the kitchen/breakfast area/lounge, providing ample space for relaxing and unwinding or even entertaining guests. The contemporary kitchen has the added benefit ofn integrated fridge freezer, slimline dishwasher as well as a built in electric oven, electric hob and a central island with room to tuck barstools underneath.

A viewing comes highly recommended and would be a great opportunity for first time buyers or for rental investment.

999 years left from 31/08/2017

Buildings Insurance - 25% share

**Kitchen/Breakfast Area/Lounge** 23' 2" x 13' 11" (7.06m x 4.24m) maximum measurements