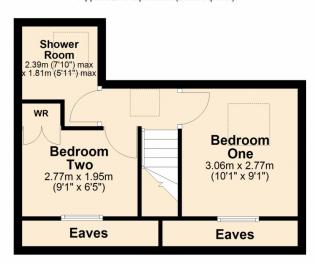

Stairs lead to the first floor, occupying two bedrooms with useful Eaves storage. There is also a refitted and stylish shower room with a heated towel rail.

This beautiful home has newly fitted Karndean flooring and carpets throughout as well as newly decorated providing a characteristic cottage feel to the home. Further benefits include double glazing and gas central heating.

**Bedroom One** 10' 1" x 9' 1" (3.07m x 2.77m)

**Bedroom Two** 6' 5" x 9' 1" (1.96m x 2.77m)

Shower Room 7' 10" x 5' 11" (2.39m x 1.80m) maximum measurements

**Ground Floor** 

Approx. 27.8 sq. metres (299.2 sq. feet)

## First Floor

Approx. 27.6 sq. metres (297.3 sq. feet)

Total area: approx. 55.4 sq. metres (596.5 sq. feet)