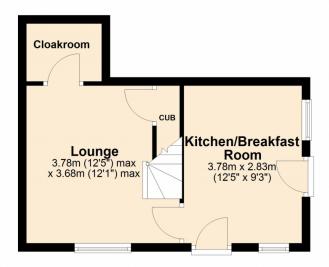

The ground floor boasts a refitted kitchen/breakfast room featuring an integrated fridge freezer, dishwasher and washing machine, as well as an electric tower oven, induction hob and lovely solid oak work tops. A side door leads to the courtyard with side gate access to the front of the home. There is a cosy lounge with a convenient cloak room and understairs storage cupboard.

The Old Cobblers is prime location on not one to miss so book your viewing today to truly see it's charm and beauty within!

**Kitchen/Breakfast Room** 12' 5" x 9' 3" (3.78m x 2.82m)

**Lounge** 12' 5" x 9' 11" (3.78m x 3.02m) maximum measurements

**Bedroom One** 10' 1" x 9' 1" (3.07m x 2.77m)

**Bedroom Two** 6' 5" x 9' 1" (1.96m x 2.77m)

Shower Room 7' 10" x 5' 11" (2.39m x 1.80m) maximum measurements

**Ground Floor** 

Approx. 27.8 sq. metres (299.2 sq. feet)

## First Floor

Approx. 27.6 sq. metres (297.3 sq. feet)

Total area: approx. 55.4 sq. metres (596.5 sq. feet)