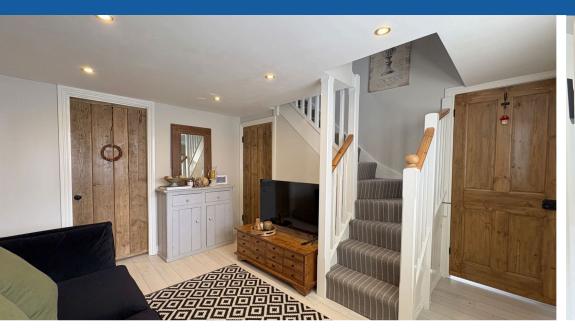

The ground floor boasts a refitted kitchen/breakfast room featuring an integrated fridge freezer, dishwasher and washing machine, as well as an electric tower oven, induction hob and lovely solid oak work tops. A side door leads to the courtyard with side gate access to the front of the home. There is a cosy lounge with a convenient cloak room and understairs storage cupboard.

Stairs lead to the first floor, occupying two bedrooms with useful Eaves storage. There is also a refitted and stylish shower room with a heated towel rail.

This beautiful home has newly fitted Karndean flooring and carpets throughout as well as newly decorated providing a characteristic cottage feel to the home. Further benefits include double glazing and gas central heating.