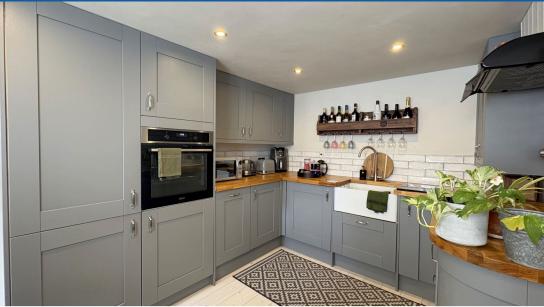

The ground floor boasts a refitted kitchen/breakfast room featuring an integrated fridge freezer, dishwasher and washing machine, as well as an electric tower oven, induction hob and lovely solid oak work tops. A side door leads to the courtyard with side gate access to the front of the home. There is a cosy lounge with a convenient cloak room and understairs storage cupboard.