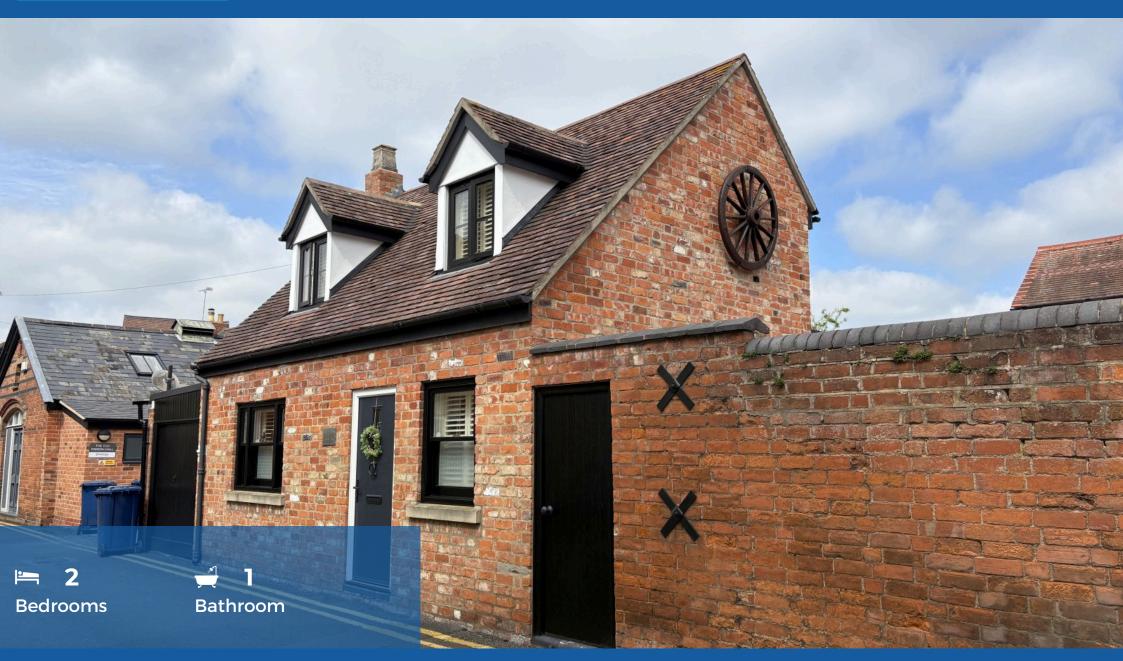

## WILKINSON

- Cottage
- Lounge with Cloak Room & Storage Cupboard
- Refitted Kitchen/Breakfast Room with Integrated Appliances
- Two Bedrooms with Eaves Storage
- Refitted Shower Room
- Newly Fitted Karndean Flooring & Carpets Throughout
- Newly Decorated
- Courtyard with Side Access
- Double Glazing
- Gas Central Heating
- Tewkesbury Town Location
- Character Home

Wilkinson SLM are delighted to bring to market, a charming two bedroom cottage situated in the Heart of Tewkesbury Town which used to be The Old Cobblers. With this home full of charm and character and beautifully presented, this is not one to miss!