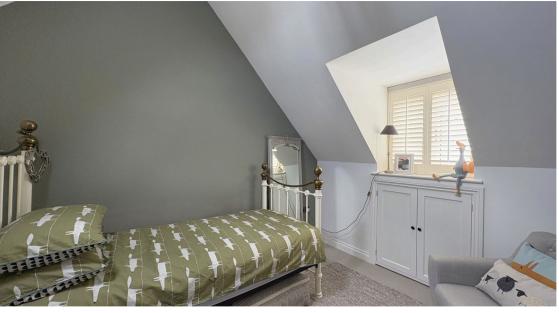

Stairs lead to the first floor, occupying two bedrooms with useful Eaves storage. There is also a refitted and stylish shower room with a heated towel rail.

This beautiful home has newly fitted Karndean flooring and carpets throughout as well as newly decorated providing a characteristic cottage feel to the home. Further benefits include double glazing and gas central heating.

**Bedroom One** 10' 1" x 9' 1" (3.07m x 2.77m)

**Bedroom Two** 6' 5" x 9' 1" (1.96m x 2.77m)

Shower Room 7' 10" x 5' 11" (2.39m x 1.80m) maximum measurements

**Ground Floor** 

Approx. 27.8 sq. metres (299.2 sq. feet)