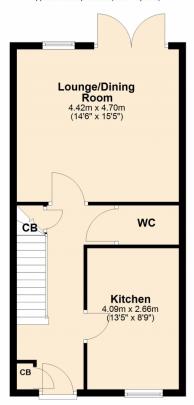

The front door opens to a hallway with doors opening to the kitchen, lounge, WC, 2 useful cupboards and the stairs leading to the first floor. The well appointed kitchen has an array of wall and base units, a built in oven and hob, space for washing machine and fridge freezer, plinth heating and a window to the front. The spacious lounge is perfect for both entertaining with friends or relaxing with family, the patio doors allow for plenty of natural light and easy access to the rear garden.

Open Market Value : £350,000

40% Shared Ownership: £140,000

Rent: £491.92 pcm

Maintenance Charge: £ 18.75 pcm

Building Insurance : £ 5.21 pcm

**Kitchen** 13' 5" x 8' 9" (4.09m x 2.67m)

**Lounge/ Dining Room** 14' 6" x 15' 5" (4.42m x 4.70m)

**WC** 3' 9" x 5' 9" (1.14m x 1.75m)

**Bedroom One** 10' 1" x 15' 5" (3.07m x 4.70m) maximum measurements

**Bedroom Two** 16' 2" x 8' 3" (4.93m x 2.51m)

**Bathroom** 6' 4" x 6' 10" (1.93m x 2.08m)

**Bedroom Three** 9' 8" x 12' 0" (2.95m x 3.66m) maximum measurements

#### Ground Floor

Approx. 46.3 sq. metres (498.4 sq. feet)