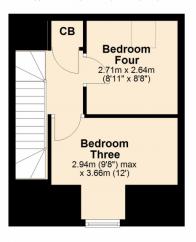

The first floor comprises of bedroom one and two and the main bathroom, whilst bedroom three and four can be found on the second floor where there is also a useful cupboard.

This lovely home is further complemented by UPVC double glazing, gas central heating, a rear garden with a handy shed and side access and allocated parking for two cars.

**WC** 3' 9" x 5' 9" (1.14m x 1.75m)

**Bedroom One** 10' 1" x 15' 5" (3.07m x 4.70m) maximum measurements

**Bedroom Two** 16' 2" x 8' 3" (4.93m x 2.51m)

**Bathroom** 6' 4" x 6' 10" (1.93m x 2.08m)

**Bedroom Three** 9' 8" x 12' 0" (2.95m x 3.66m) maximum measurements

**Bedroom Four** 8' 11" x 8' 8" (2.72m x 2.64m)

SALES · LETTINGS · MANAGEMENT

#### Second Floor

Approx. 27.0 sq. metres (291.1 sq. feet)

Total area: approx. 111.4 sq. metres (1198.8 sq. feet)

Address: Pamington, GL20