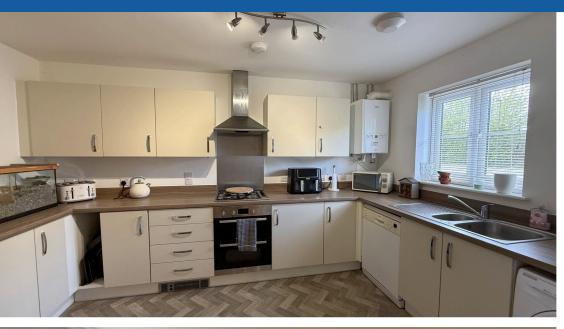

The front door opens to a hallway with doors opening to the kitchen, lounge, WC, 2 useful cupboards and the stairs leading to the first floor. The well appointed kitchen has an array of wall and base units, a built in oven and hob, space for washing machine and fridge freezer, plinth heating and a window to the front. The spacious lounge is perfect for both entertaining with friends or relaxing with family, the patio doors allow for plenty of natural light and easy access to the rear garden.

Open Market Value : £350,000

40% Shared Ownership: £140,000

Rent: £491.92 pcm

Maintenance Charge: £ 18.75 pcm

Building Insurance : £ 5.21 pcm

**Kitchen** 13' 5" x 8' 9" (4.09m x 2.67m)

**Lounge/ Dining Room** 14' 6" x 15' 5" (4.42m x 4.70m)