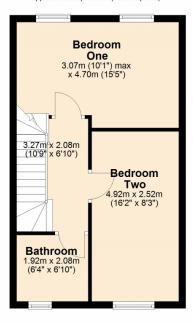

The first floor comprises of bedroom one and two and the main bathroom, whilst bedroom three and four can be found on the second floor where there is also a useful cupboard.

This lovely home is further complemented by UPVC double glazing, gas central heating, a rear garden with a handy shed and side access and allocated parking for two cars.

**WC** 3' 9" x 5' 9" (1.14m x 1.75m)

**Bedroom One** 10' 1" x 15' 5" (3.07m x 4.70m) maximum measurements

**Bedroom Two** 16' 2" x 8' 3" (4.93m x 2.51m)

**Bathroom** 6' 4" x 6' 10" (1.93m x 2.08m)

**Bedroom Three** 9' 8" x 12' 0" (2.95m x 3.66m) maximum measurements

### First Floor

Approx. 38.0 sq. metres (409.3 sq. feet)