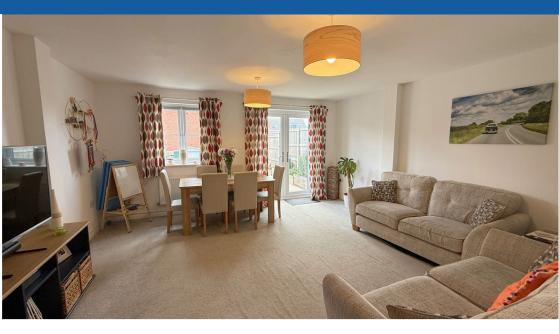

The front door opens to a hallway with doors opening to the kitchen, lounge, WC, 2 useful cupboards and the stairs leading to the first floor. The well appointed kitchen has an array of wall and base units, a built in oven and hob, space for washing machine and fridge freezer, plinth heating and a window to the front. The spacious lounge is perfect for both entertaining with friends or relaxing with family, the patio doors allow for plenty of natural light and easy access to the rear garden.

Open Market Value : £350,000

40% Shared Ownership: £140,000

Rent: £491.92 pcm

Maintenance Charge: £ 18.75 pcm

Building Insurance : £ 5.21 pcm

**Kitchen** 13' 5" x 8' 9" (4.09m x 2.67m)

**Lounge/ Dining Room** 14' 6" x 15' 5" (4.42m x 4.70m)