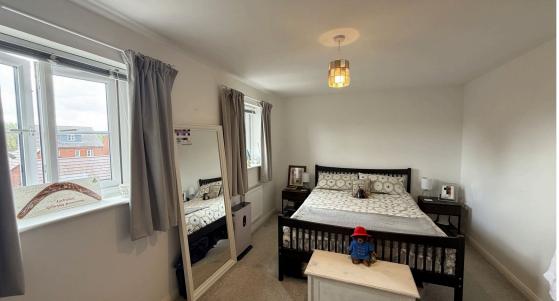

The first floor comprises of bedroom one and two and the main bathroom, whilst bedroom three and four can be found on the second floor where there is also a useful cupboard.

This lovely home is further complemented by UPVC double glazing, gas central heating, a rear garden with a handy shed and side access and allocated parking for two cars.

**WC** 3' 9" x 5' 9" (1.14m x 1.75m)

**Bedroom One** 10' 1" x 15' 5" (3.07m x 4.70m) maximum measurements

**Bedroom Two** 16' 2" x 8' 3" (4.93m x 2.51m)

**Bathroom** 6' 4" x 6' 10" (1.93m x 2.08m)

**Bedroom Three** 9' 8" x 12' 0" (2.95m x 3.66m) maximum measurements