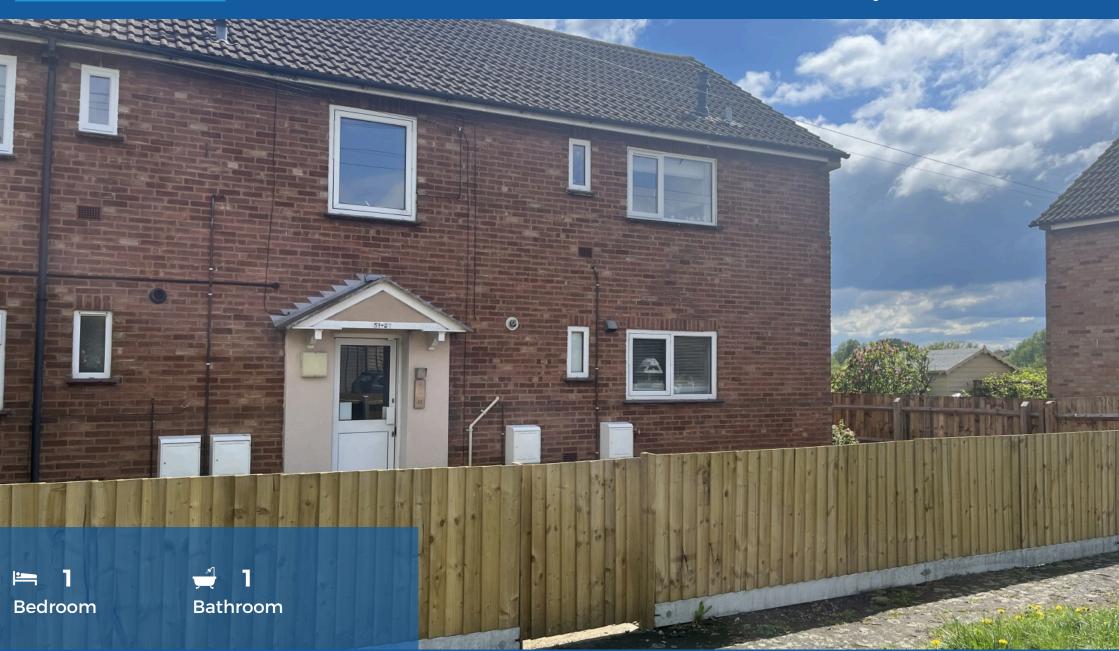

## £168,000

Oldfield, Tewkesbury, Gloucestershire, GL20

- Ground Floor Apartment
- Refitted Kitchen
- Lounge
- Double Bedroom
- Refitted Shower Room
- Rear Garden
- Beautiful Views of Nature Reserve
- Gas Central Heating
- UPVC Double Glazing
- Walking Distance to Local Amenities

Wilkinson SLM are happy to offer for a sale a GROUND FLOOR apartment in Oldfield with stunning views of the Nature Reserve.

The home comprises a refitted kitchen, double bedroom and a refitted shower room as well as a good sized lounge with the added benefit of an electric fireplace to warm up to on those cold evenings. There are also two useful storage cupboards to complete the interior of this accommodation.