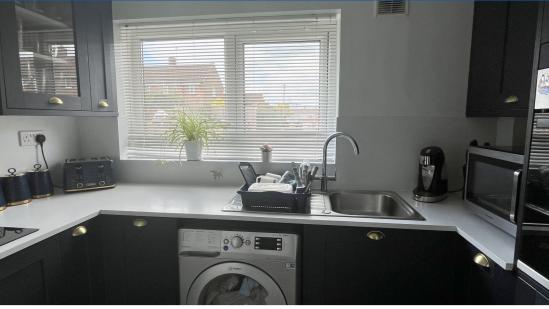

Wilkinson SLM are happy to offer for a sale a GROUND FLOOR apartment in Oldfield with stunning views of the Nature Reserve.

The home comprises a refitted kitchen, double bedroom and a refitted shower room as well as a good sized lounge with the added benefit of an electric fireplace to warm up to on those cold evenings. There are also two useful storage cupboards to complete the interior of this accommodation.

You must view this cosy home to appreciate all aspects!

Lease Length - 111 years left

Service Charge - Approx £240 per annum

**Kitchen** 9' 5" x 5' 2" (2.87m x 1.57m)

**Lounge** 13' 4" x 12' 11" (4.06m x 3.94m) maximum measurements