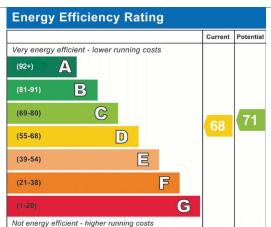

with a veranda above to allow you to sit outside in all weather conditions. There is also a step down to the remainder of the garden with pebbles and a decking area. There is also gated side access in the rear garden that leads you to the low maintenance front garden.

You must view this cosy home to appreciate all aspects!

Lease Length - 111 years left

Service Charge - Approx £240 per annum

**Kitchen** 9' 5" x 5' 2" (2.87m x 1.57m)

**Lounge** 13' 4" x 12' 11" (4.06m x 3.94m) maximum measurements

**Bedroom** 13' 4" x 9' 4" (4.06m x 2.84m)

**Refitted Shower Room** 8' 4" x 4' 8" (2.54m x 1.42m)

## **Ground Floor**



Total area: approx. 40.5 sq. metres (436.2 sq. feet)

This plan is not to scale and is for guidance only. Produced by PlanUp. Plan produced using PlanUp.

















Address: Oldfield, Tewkesbury, Gloucestershire, GL20