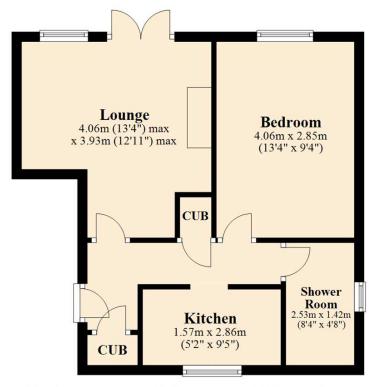

You must view this cosy home to appreciate all aspects!

Lease Length - 111 years left

Service Charge - Approx £240 per annum

**Kitchen** 9' 5" x 5' 2" (2.87m x 1.57m)

**Lounge** 13' 4" x 12' 11" (4.06m x 3.94m) maximum measurements

**Bedroom** 13' 4" x 9' 4" (4.06m x 2.84m)

**Refitted Shower Room** 8' 4" x 4' 8" (2.54m x 1.42m)

## **Ground Floor**

Total area: approx. 40.5 sq. metres (436.2 sq. feet)

This plan is not to scale and is for guidance only. Produced by PlanUp. Plan produced using PlanUp.

Address: Oldfield, Tewkesbury, Gloucestershire, GL20