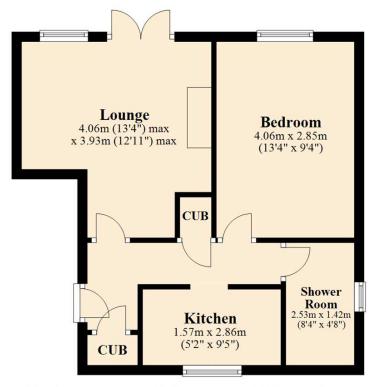

You must view this cosy home to appreciate all aspects!

Lease Length, Service Charge and Ground Rent to follow.

**Kitchen** 9' 5" x 5' 2" (2.87m x 1.57m)

**Lounge** 13' 4" x 12' 11" (4.06m x 3.94m) maximum measurements

**Bedroom** 13' 4" x 9' 4" (4.06m x 2.84m)

**Refitted Shower Room** 8' 4" x 4' 8" (2.54m x 1.42m)

## **Ground Floor**

Total area: approx. 40.5 sq. metres (436.2 sq. feet)

This plan is not to scale and is for guidance only. Produced by PlanUp. Plan produced using PlanUp.

Address: Oldfield, Tewkesbury, Gloucestershire, GL20