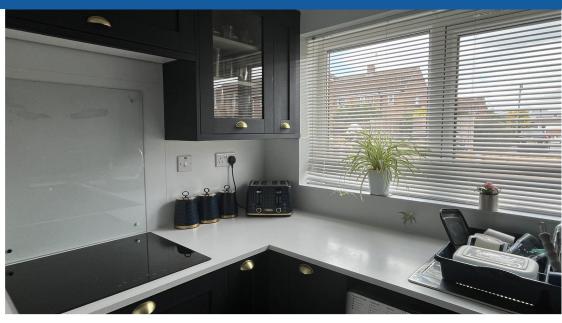

Wilkinson SLM are happy to offer for a sale a GROUND FLOOR apartment in Oldfield with stunning views of the Nature Reserve.

The home comprises a refitted kitchen, double bedroom and a refitted shower room as well as a good sized lounge with the added benefit of an electric fireplace to warm up to on those cold evenings. There are also two useful storage cupboards to complete the interior of this accommodation.

You must view this cosy home to appreciate all aspects!

Lease Length, Service Charge and Ground Rent to follow.

**Kitchen** 9' 5" x 5' 2" (2.87m x 1.57m)

**Lounge** 13' 4" x 12' 11" (4.06m x 3.94m) maximum measurements