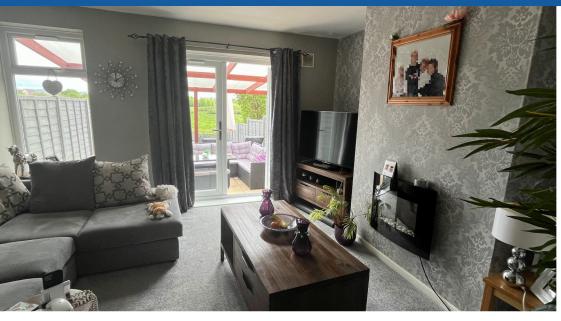

Wilkinson SLM are happy to offer for a sale a GROUND FLOOR apartment in Oldfield with stunning views of the Nature Reserve.

The home comprises a refitted kitchen, double bedroom and a refitted shower room as well as a good sized lounge with the added benefit of an electric fireplace to warm up to on those cold evenings. There are also two useful storage cupboards to complete the interior of this accommodation.

You must view this cosy home to appreciate all aspects!

Lease Length, Service Charge and Ground Rent to follow.

**Kitchen** 9' 5" x 5' 2" (2.87m x 1.57m)

**Lounge** 13' 4" x 12' 11" (4.06m x 3.94m) maximum measurements