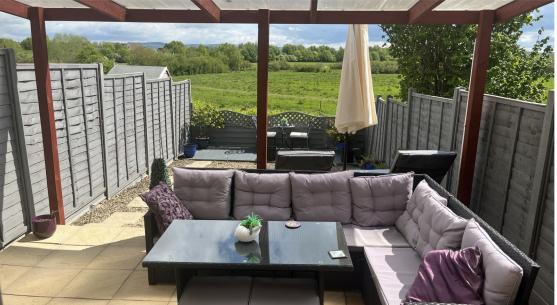

The peaceful surroundings of the Nature Reserve is the astonishing view from this home and it will never get old. Stepping out of the French doors from the lounge welcomes a patio area with a veranda above to allow you to sit outside in all weather conditions. There is also a step down to the remainder of the garden with pebbles and a decking area. There is also gated side access in the rear garden that leads you to the low maintenance front garden.