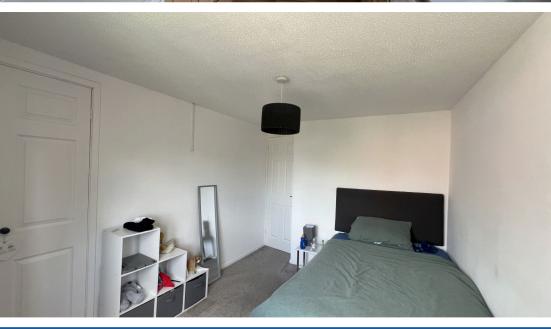

On the first floor you will find two good sized bedrooms both with the advantage of built in wardrobes and a family bathroom with Velux window allowing for natural light to flood in.

The low maintenance rear garden has a paved area directly outside the patio door which is ideal for entertaining or relaxing.

Council Tax Band: B

**Kitchen** 7' 3" x 8' 1" (2.21m x 2.46m)

**Lounge** 15' 7" x 11' 11" (4.75m x 3.63m)

Bedroom One 11' 9" x 8' 8" (3.58m x 2.64m) Maximum Measurements

Bedroom Two 11' 0" x 6' 9" (3.35m x 2.06m) Maximum Measurements