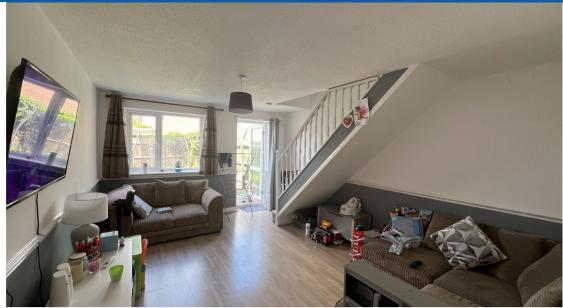

The ground floor comprises of an entrance hall, a kitchen with various base and wall units, oven and hob and space for fridge freezer and a washing machine. There is also a spacious lounge with stairs leading to the first floor and a patio door leading to the rear garden.

Council Tax Band: B

**Kitchen** 7' 3" x 8' 1" (2.21m x 2.46m)

**Lounge** 15' 7" x 11' 11" (4.75m x 3.63m)

Bedroom One 11' 9" x 8' 8" (3.58m x 2.64m) Maximum Measurements

Bedroom Two 11' 0" x 6' 9" (3.35m x 2.06m) Maximum Measurements