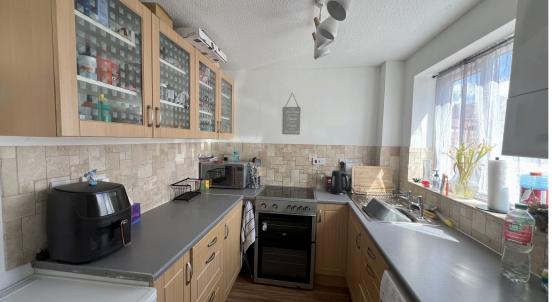

The ground floor comprises of an entrance hall, a kitchen with various base and wall units, oven and hob and space for fridge freezer and a washing machine. There is also a spacious lounge with stairs leading to the first floor and a patio door leading to the rear garden.

Council Tax Band: B

**Kitchen** 7' 3" x 8' 1" (2.21m x 2.46m)

**Lounge** 15' 7" x 11' 11" (4.75m x 3.63m)

Bedroom One 11' 9" x 8' 8" (3.58m x 2.64m) Maximum Measurements

Bedroom Two 11' 0" x 6' 9" (3.35m x 2.06m) Maximum Measurements