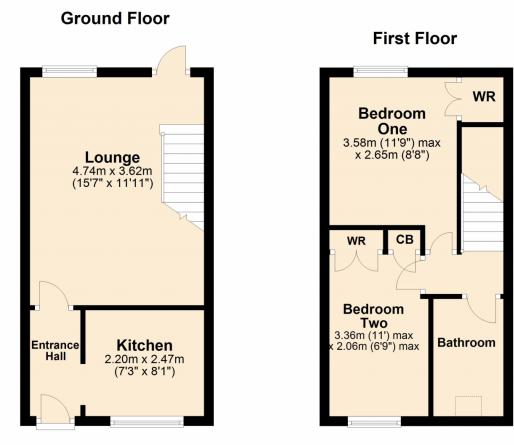

The ground floor comprises of an entrance hall, a kitchen with various base and wall units, oven and hob and space for fridge freezer and a washing machine. There is also a spacious lounge with stairs leading to the first floor and a patio door leading to the rear garden.

On the first floor you will find two good sized bedrooms both with the advantage of built in wardrobes and a family bathroom with Velux window allowing for natural light to flood in.

The low maintenance rear garden has a paved area directly outside the patio door which is ideal for entertaining or relaxing.

Council Tax Band: B

**Kitchen** 7' 3" x 8' 1" (2.21m x 2.46m)

**Lounge** 15' 7" x 11' 11" (4.75m x 3.63m)

Bedroom One 11' 9" x 8' 8" (3.58m x 2.64m) Maximum Measurements

Bedroom Two 11' 0" x 6' 9" (3.35m x 2.06m) Maximum Measurements

Bathroom 8' 0" x 4' 9" (2.44m x 1.45m)

## Asking Price £190,000 Hawthorn Way, Northway, Tewkesbury, GL20

This plan is not to scale and is for guidance only. Produced by PlanUp. Plan produced using PlanUp.

Address: Northway, GL20