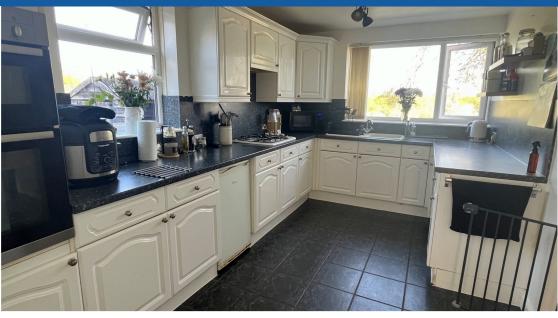

The good size entrance hall has a door on the left opening to the front to back lounge room with feature gas fireplace and double doors opening to the rear garden. Stairs also lead up to the first floor from the hallway while a further door leads to the dining room. This room has double doors opening to the garden and a handy understairs storage cupboard. Access to the kitchen is also off the dining room. The kitchen has an array of base and wall units with a built in tower oven and gas hob. At the rear of the kitchen is a door opening to the utility room which in turn gives access to the large airing cupboard, downstairs WC and door to the rear garden.