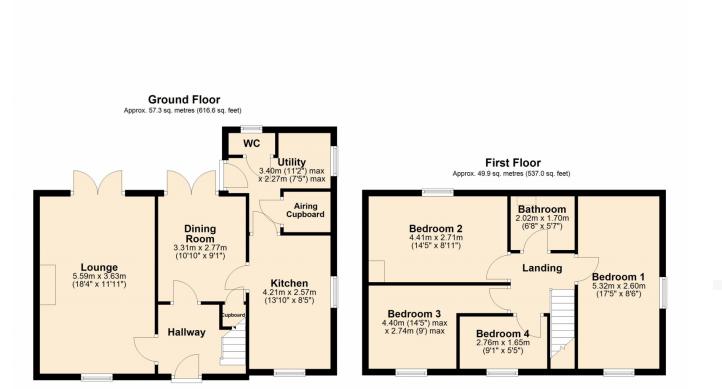

The good size entrance hall has a door on the left opening to the front to back lounge room with feature gas fireplace and double doors opening to the rear garden. Stairs also lead up to the first floor from the hallway while a further door leads to the dining room. This room has double doors opening to the garden and a handy understairs storage cupboard. Access to the kitchen is also off the dining room. The kitchen has an array of base and wall units with a built in tower oven and gas hob. At the rear of the kitchen is a door opening to the utility room which in turn gives access to the large airing cupboard, downstairs WC and door to the rear garden.

On the first floor are three double bedrooms, single bedroom and bathroom with a Velux window for extra light!

This fantastic home is further complemented by uPVC double glazing, gas central heating, detached garage, ample off road parking to the front and a lovely rear garden with patio seating areas with the remainder laid to lawn.

**Lounge** 18' 4" x 11' 11" (5.59m x 3.63m)

**Dining Room** 10' 10" x 9' 1" (3.30m x 2.77m)

Kitchen 13' 10" x 8' 5" (4.22m x 2.57m)

Utility Room 7' 5" x 11' 2" (2.26m x 3.40m) maximum measurements

Bedroom One 17' 5" x 8' 6" (5.31m x 2.59m)

Bedroom Two 14' 5" x 8' 11" (4.39m x 2.72m)

Bedroom Three 14' 5" x 9' 0" (4.39m x 2.74m) maximum measurements

Bedroom Four 9' 1" x 6' 0" (2.77m x 1.83m)

Bathroom 6' 8" x 5' 7" (2.03m x 1.70m)

Detached Garage 22' 2" x 9' 0" (6.76m x 2.74m)

SALES · LETTINGS · MANAGEMENT

**WILKINSON** 

Total area: approx. 107.2 sq. metres (1153.5 sq. feet)