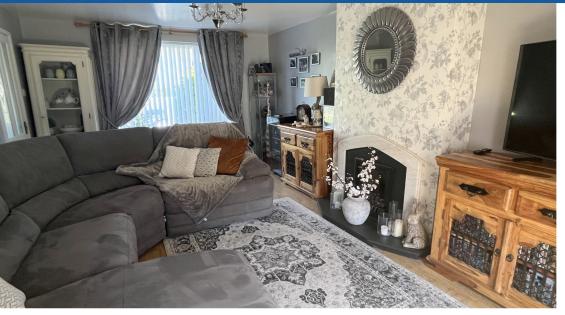

The good size entrance hall has a door on the left opening to the front to back lounge room with feature gas fireplace and double doors opening to the rear garden. Stairs also lead up to the first floor from the hallway while a further door leads to the dining room. This room has double doors opening to the garden and a handy understairs storage cupboard. Access to the kitchen is also off the dining room. The kitchen has an array of base and wall units with a built in tower oven and gas hob. At the rear of the kitchen is a door opening to the utility room which in turn gives access to the large airing cupboard, downstairs WC and door to the rear garden.