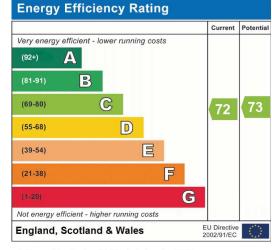

nge a door opens to the inner hallway with doors opening to the shower room, bedrooms and a handy storage cupboard. Both double bedrooms have the additional benefit of built in wardrobes.

Further complementing this home is UPVC double glazing, gas central heating, allocated parking and a handy en-bloc storage cupboard.

Lease Length - 87 years left

Servicer Charge - £100 pcm

Council Tax - A

**Kitchen** 9' 11" x 12' 2" (3.02m x 3.71m)

maximum measurements

**Lounge** 15' 2" x 12' 10" (4.62m x 3.91m)

**Shower Room** 4' 11" x 8' 11" (1.50m x 2.72m)

**Bedroom One** 10' 11" x 12' 10" (3.33m x 3.91m)

**Bedroom Two** 10' 11" x 9' 5" (3.33m x 2.87m)

maximum measurements

## **Ground Floor**

Approx. 61.3 sq. metres (659.5 sq. feet)



Total area: approx. 61.3 sq. metres (659.5 sq. feet)



Address: Pamington Fields, Ashchurch, GL20