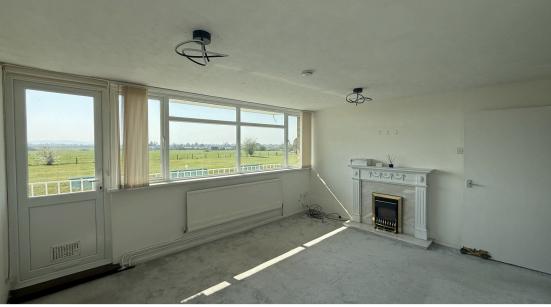

The spacious lounge has a fireplace with an electric fire, a large window which allows for lots of natural light and a patio door that opens to the balcony. This additional outdoor space is perfect for relaxing and looking out over the idyllic countryside.

Lease Length - 87 years left

Servicer Charge - £100 pcm

Council Tax - A

**Kitchen** 9' 11" x 12' 2" (3.02m x 3.71m)

maximum measurements

**Lounge** 15' 2" x 12' 10" (4.62m x 3.91m)

**Shower Room** 4' 11" x 8' 11" (1.50m x 2.72m)