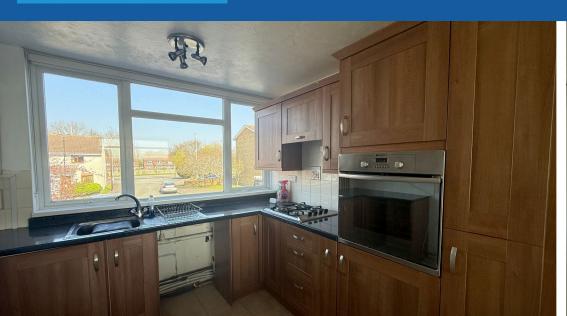

Wilkinson SLM is excited to offer a two-bedroom first-floor flat in Ashchurch with stunning countryside views to the market with NO ONWARD CHAIN.

The front door opens to a small hallway with an opening ahead to the kitchen and a door to the right opening to the lounge. The kitchen has an array of base and wall units, built in oven and hob and space for a washing machine and fridge freezer.

Lease Length - 87 years left

Servicer Charge - £100 pcm

Council Tax - A

**Kitchen** 9' 11" x 12' 2" (3.02m x 3.71m)

maximum measurements

**Lounge** 15' 2" x 12' 10" (4.62m x 3.91m)

**Shower Room** 4' 11" x 8' 11" (1.50m x 2.72m)