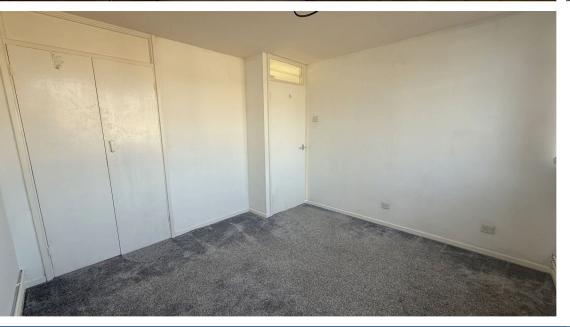

From the lounge a door opens to the inner hallway with doors opening to the shower room, bedrooms and a handy storage cupboard. Both double bedrooms have the additional benefit of built in wardrobes.

Further complementing this home is UPVC double glazing, gas central heating, allocated parking and a handy en-bloc storage cupboard.

**Bedroom One** 10' 11" x 12' 10" (3.33m x 3.91m)

**Bedroom Two** 10' 11" x 9' 5" (3.33m x 2.87m)

maximum measurements