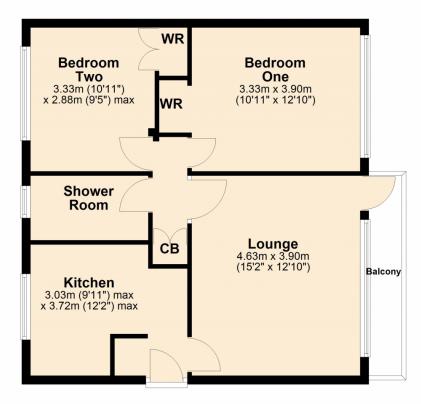

Lease Length - 87 years left

Servicer Charge - £100 pcm

Council Tax - A

**Kitchen** 9' 11" x 12' 2" (3.02m x 3.71m)

maximum measurements

**Lounge** 15' 2" x 12' 10" (4.62m x 3.91m)

**Shower Room** 4' 11" x 8' 11" (1.50m x 2.72m)

**Bedroom One** 10' 11" x 12' 10" (3.33m x 3.91m)

**Bedroom Two** 10' 11" x 9' 5" (3.33m x 2.87m)

maximum measurements

## **Ground Floor**

Approx. 61.3 sq. metres (659.5 sq. feet)

Total area: approx. 61.3 sq. metres (659.5 sq. feet)

Address: Pamington Fields, Ashchurch, GL20