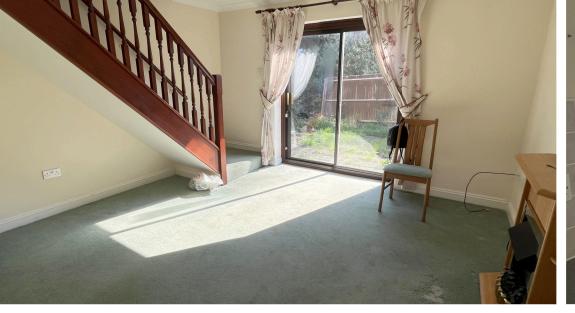

The ground floor comprises kitchen with various base and wall units and a useful airing cupboard, as well as a lounge with sliding doors opening to the rear garden. The first floor accommodates two bedrooms with bedroom benefitting from a built in double wardrobe and a family bathroom.

**Lounge** 11' 10" x 12' 11" (3.61m x 3.94m)

**Kitchen** 7' 10" x 9' 0" (2.39m x 2.74m) maximum measurements

Bedroom One 11' 3" x 9' 8" (3.43m x 2.95m)

**Bedroom Two** 8' 6" x 6' 4" (2.59m x 1.93m)

**Bathroom** 5' 5" x 6' 3" (1.65m x 1.91m)