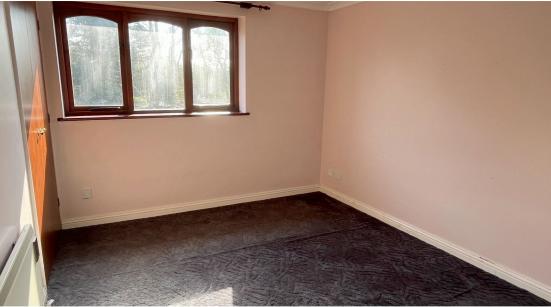

The ground floor comprises kitchen with various base and wall units and a useful airing cupboard, as well as a lounge with sliding doors opening to the rear garden. The first floor accommodates two bedrooms with bedroom benefitting from a built in double wardrobe and a family bathroom.

**Lounge** 11' 10" x 12' 11" (3.61m x 3.94m)

**Kitchen** 7' 10" x 9' 0" (2.39m x 2.74m) maximum measurements

Bedroom One 11' 3" x 9' 8" (3.43m x 2.95m)

**Bedroom Two** 8' 6" x 6' 4" (2.59m x 1.93m)

**Bathroom** 5' 5" x 6' 3" (1.65m x 1.91m)