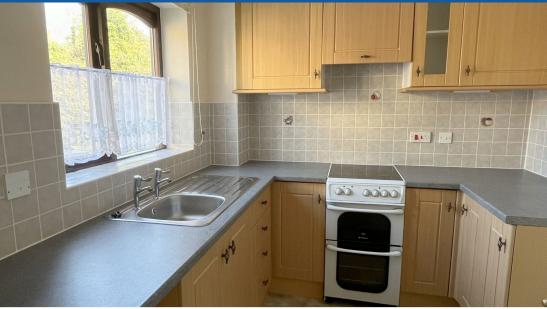

The ground floor comprises kitchen with various base and wall units and a useful airing cupboard, as well as a lounge with sliding doors opening to the rear garden. The first floor accommodates two bedrooms with bedroom benefitting from a built in double wardrobe and a family bathroom.

**Lounge** 11' 10" x 12' 11" (3.61m x 3.94m)

**Kitchen** 7' 10" x 9' 0" (2.39m x 2.74m) maximum measurements

Bedroom One 11' 3" x 9' 8" (3.43m x 2.95m)

**Bedroom Two** 8' 6" x 6' 4" (2.59m x 1.93m)

**Bathroom** 5' 5" x 6' 3" (1.65m x 1.91m)