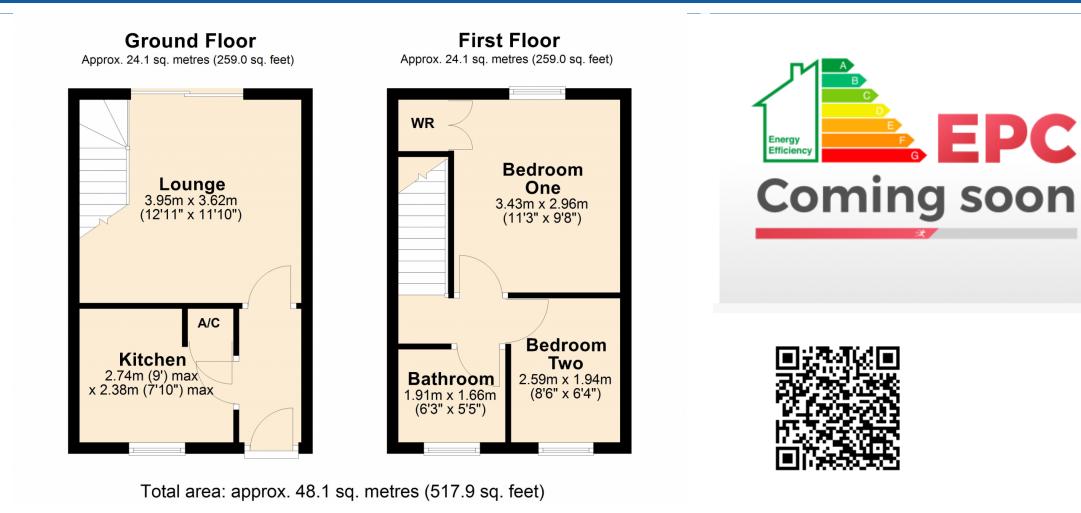

The ground floor comprises kitchen with various base and wall units and a useful airing cupboard, as well as a lounge with sliding doors opening to the rear garden. The first floor accommodates two bedrooms with bedroom benefitting from a built in double wardrobe and a family bathroom.

**Lounge** 11' 10" x 12' 11" (3.61m x 3.94m)

**Kitchen** 7' 10" x 9' 0" (2.39m x 2.74m) maximum measurements

Bedroom One 11' 3" x 9' 8" (3.43m x 2.95m)

**Bedroom Two** 8' 6" x 6' 4" (2.59m x 1.93m)

**Bathroom** 5' 5" x 6' 3" (1.65m x 1.91m)