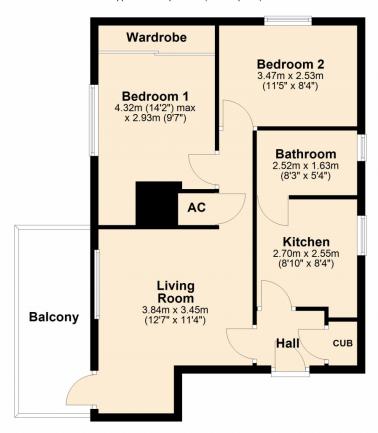

Wilkinson SLM are delighted to offer for sale with NO ONWARD CHAIN a two bedroom second floor apartment ideally located in Tewkesbury Town Centre with a BALCONY, LARGE REAR GARDEN & BEAUTIFUL VIEWS!

The delightful accommodation comprises hallway with a useful storage cupboard, a lounge/dining room with a door leading out onto the balcony. This is a fantastic feature to this home as you can enjoy the countryside views from the balcony with a cuppa! The kitchen is also located off the hallway and has the added benefit of various base and wall units, built in electric oven and hob.

There are two double bedrooms with bedroom one benefitting a built in sliding door wardrobe. There is also a family bathroom and an airing cupboard off the hallway.

This home is further complemented by UPVC double glazing and your own private large garden. This is not one to be missed!

Service Charge incl Ground Rent: £296 per year.

Lease Length: 78 years left

**Lounge/Dining Room** 16' 1" x 10' 5" (4.90m x 3.17m)

**Kitchen** 9' 6" x 7' 2" (2.90m x 2.18m)

Bedroom One 14' 2" x 9' 7" (4.32m x 2.92m) maximum measurement

**Bedroom Two** 8' 8" x 7' 1" (2.64m x 2.16m)

Bathroom 8' 3" x 6' 3" (2.51m x 1.91m) maximum measurement

## **Ground Floor**

Approx. 57.7 sq. metres (621.2 sq. feet)

Total area: approx. 57.7 sq. metres (621.2 sq. feet)

Address: Oldfield, Tewkesbury, GL20