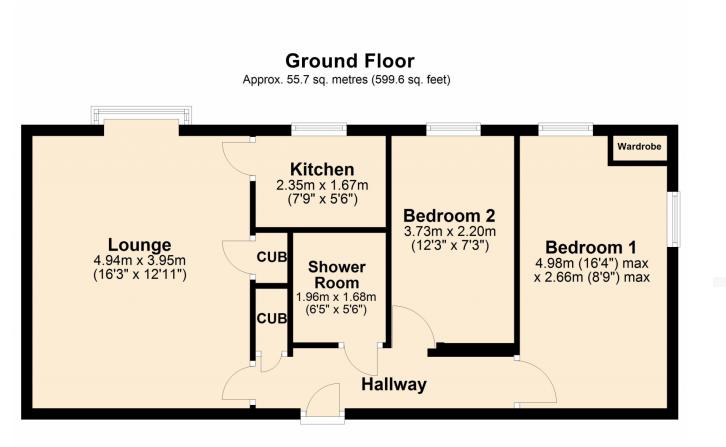

## **£159,950** The Maltings, Station Street, Tewkesbury, GL20

Total area: approx. 55.7 sq. metres (599.6 sq. feet)

Address: Station Street, GL20

Wilkinson SLM are pleased to bring to market with NO ONWARD CHAIN, this spacious two bedroom retirement flat, situated on the first floor in The Maltings. The Maltings is a retirement home for over 55's with inviting communal gardens and located in the heart of Tewkesbury Town.

This home offers a dual aspect lounge with a bay window overlooking Tewkesbury and a useful storage cupboard, a kitchen with an array of base and wall units as well as space for a cooker and fridge. Also there are two bedrooms, with bedroom benefitting from a dual aspect style with built in double wardrobes and a shower room, equipped with a hand-rail for support. Finishing this retirement home is an airing cupboard in the hallway.