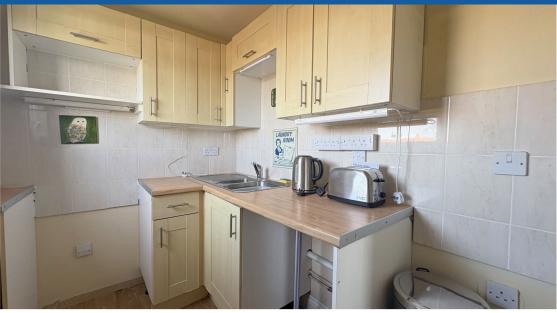

This home offers a dual aspect lounge with a bay window overlooking Tewkesbury and a useful storage cupboard, a kitchen with an array of base and wall units as well as space for a cooker and fridge. Also there are two bedrooms, with bedroom benefitting from a dual aspect style with built in double wardrobes and a shower room, equipped with a hand-rail for support. Finishing this retirement home is an airing cupboard in the hallway.