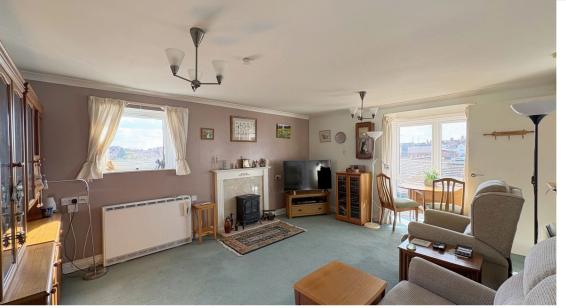

This home offers a dual aspect lounge with a bay window overlooking Tewkesbury and a useful storage cupboard, a kitchen with an array of base and wall units as well as space for a cooker and fridge. Also there are two bedrooms, with bedroom benefitting from a dual aspect style with built in double wardrobes and a shower room, equipped with a hand-rail for support. Finishing this retirement home is an airing cupboard in the hallway.