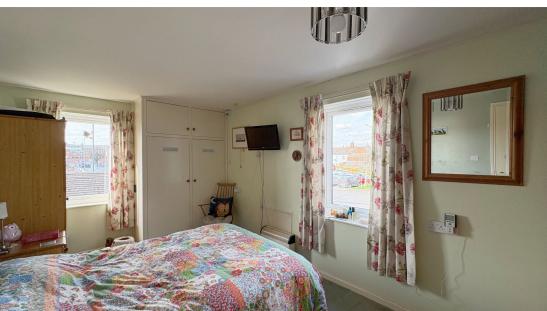

This home offers a dual aspect lounge with a bay window overlooking Tewkesbury and a useful storage cupboard, a kitchen with an array of base and wall units as well as space for a cooker and fridge. Also there are two bedrooms, with bedroom benefitting from a dual aspect style with built in double wardrobes and a shower room, equipped with a hand-rail for support. Finishing this retirement home is an airing cupboard in the hallway.