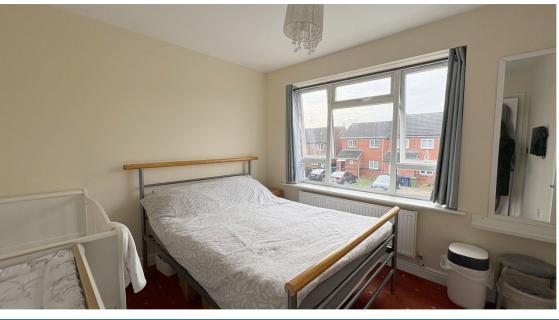

The maisonette offers two generous double bedrooms, with the principal bedroom benefiting from a built-in wardrobe, providing storage space. This home also features a shower room, completing the accommodation on the first floor. A useful storage cupboard at the top of the stairs adds further practicality.

Peppercorn Rent

Lease Length - 231 years

Council Tax Band - A

**Lounge** 11' 10" x 12' 4" (3.61m x 3.76m) maximum measurements

**Kitchen** 12' 4" x 8' 3" (3.76m x 2.51m) maximum measurements

**Bedroom One** 9' 7" x 10' 2" (2.92m x 3.10m)

**Bedroom Two** 9' 8" x 10' 11" (2.95m x 3.33m) maximum measurements

Shower Room 9' 0" x 6' 0" (2.74m x 1.83m) maximum measurements

**Ground Floor** 

Approx. 4.5 sq. metres (48.3 sq. feet)