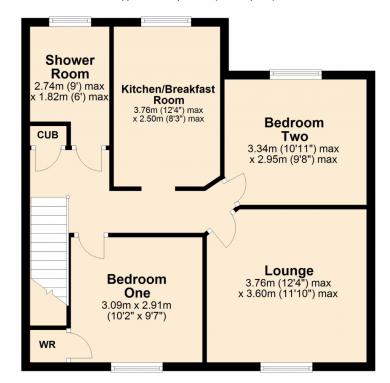

Peppercorn Rent

Lease Length - 231 years

Council Tax Band - A

**Lounge** 11' 10" x 12' 4" (3.61m x 3.76m) maximum measurements

**Kitchen** 12' 4" x 8' 3" (3.76m x 2.51m) maximum measurements

**Bedroom One** 9' 7" x 10' 2" (2.92m x 3.10m)

**Bedroom Two** 9' 8" x 10' 11" (2.95m x 3.33m) maximum measurements

Shower Room 9' 0" x 6' 0" (2.74m x 1.83m) maximum measurements

**Ground Floor** 

Approx. 4.5 sq. metres (48.3 sq. feet)

## First Floor

Approx. 58.1 sq. metres (625.2 sq. feet)

Total area: approx. 62.6 sq. metres (673.5 sq. feet)

This plan is not to scale and is for guidance only. Produced by PlanUp. Plan produced using PlanUp.