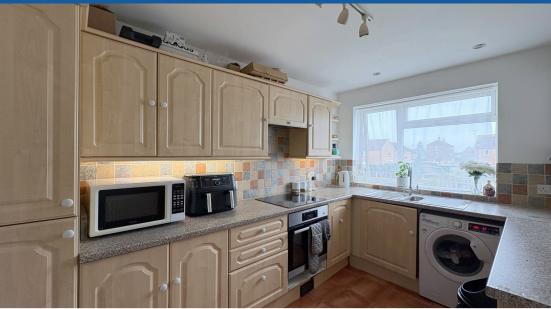

Wilkinson SLM are pleased to bring to market a rare opportunity to purchase this two-bedroom maisonette, situated on the first floor in the popular area of Northway.

This charming home offers an excellent chance for first-time buyers or investors to get onto the property ladder. Upon entering, you are greeted by an entrance hall with space to hang coats and store shoes. Stairs lead to the first floor, where you'll find a lounge and a well-appointed kitchen/breakfast room. The kitchen is equipped with a range of base and wall units, an integrated fridge freezer, a built-in electric oven, and an electric hob. Additionally, there's space and plumbing for a washing machine, making this space both functional and practical.

Peppercorn Rent

Lease Length - 231 years

Council Tax Band - A

**Lounge** 11' 10" x 12' 4" (3.61m x 3.76m) maximum measurements

**Kitchen** 12' 4" x 8' 3" (3.76m x 2.51m) maximum measurements

**Bedroom One** 9' 7" x 10' 2" (2.92m x 3.10m)