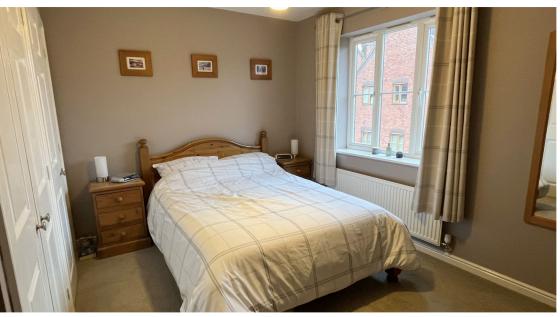

On the first floor are four bedrooms and a refitted four piece family bathroom. Bedroom one has the added benefit of two built in double wardrobes and an en-suite shower room. There are also two useful storage cupboards on the landing.

Bedroom One 12' 1" x 8' 10" (3.68m x 2.69m) minimum measurements

**En-Suite Shower Room** 6' 2" x 6' 0" (1.88m x 1.83m)

Bedroom Two 12' 1" x 8' 3" (3.68m x 2.51m)

Bedroom Three 11' 5" x 6' 10" (3.48m x 2.08m)