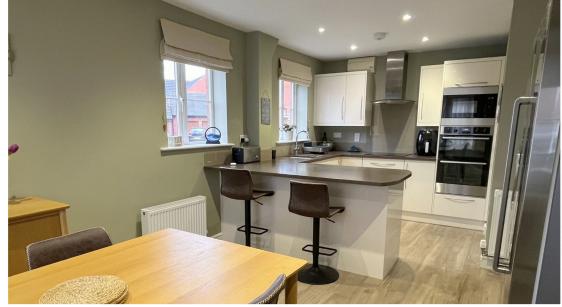

Wilkinson SLM are delighted to offer for sale a beautifully presented detached family home located on the ever popular residential area of Walton Cardiff.

The welcoming entrance hall has doors opening to all downstairs rooms. There is a light and airy study room at the front of the home with a bay window, while the lounge room is located at the rear of the home with a feature fireplace and double doors opening to the garden. The front to back kitchen/dining room has been refitted and includes double tower oven/grill and microwave, induction hob, integrated dishwasher and a handy understairs storage cupboard. There is also another bay window off the dining area for extra light. The utility is located off the kitchen with storage cupboards, space and plumbing for a washing machine and a door leading to the driveway. The downstairs WC is also located off the hallway.

**Lounge** 15' 0" x 10' 5" (4.57m x 3.17m)

**Study** 11' 6" x 8' 6" (3.51m x 2.59m) maximum measurements

Kitchen/Dining Room 19' 7" x 11' 3" (5.97m x 3.43m) maximum measurements

**Utility** 5' 8" x 5' 7" (1.73m x 1.70m)