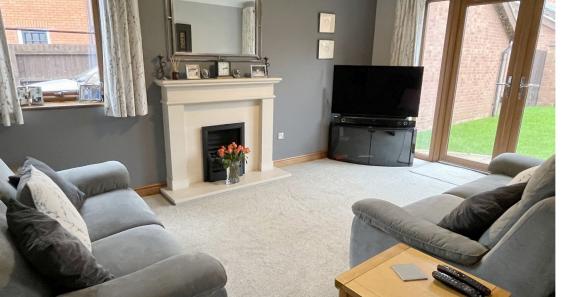

Wilkinson SLM are delighted to offer for sale a beautifully presented detached family home located on the ever popular residential area of Walton Cardiff.

The welcoming entrance hall has doors opening to all downstairs rooms. There is a light and airy study room at the front of the home with a bay window, while the lounge room is located at the rear of the home with a feature fireplace and double doors opening to the garden. The front to back kitchen/dining room has been refitted and includes double tower oven/grill and microwave, induction hob, integrated dishwasher and a handy understairs storage cupboard. There is also another bay window off the dining area for extra light. The utility is located off the kitchen with storage cupboards, space and plumbing for a washing machine and a door leading to the driveway. The downstairs WC is also located off the hallway.

**Lounge** 15' 0" x 10' 5" (4.57m x 3.17m)

**Study** 11' 6" x 8' 6" (3.51m x 2.59m) maximum measurements

Kitchen/Dining Room 19' 7" x 11' 3" (5.97m x 3.43m) maximum measurements

**Utility** 5' 8" x 5' 7" (1.73m x 1.70m)