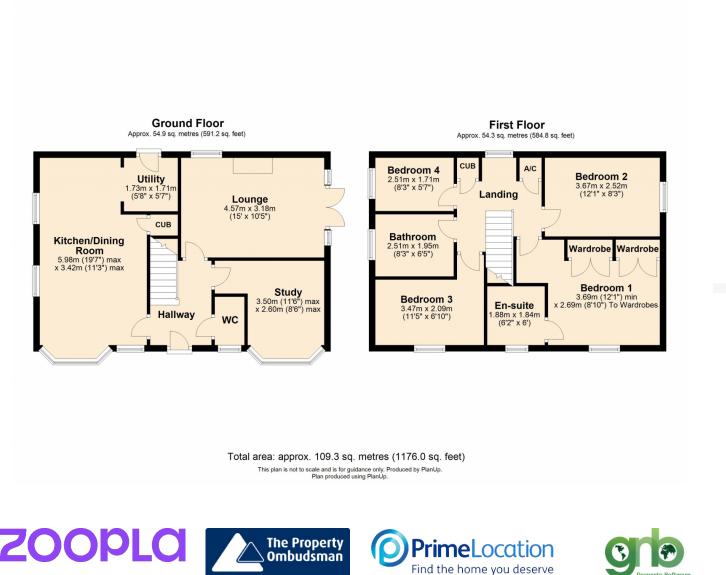

**Lounge** 15' 0" x 10' 5" (4.57m x 3.17m)

**Study** 11' 6" x 8' 6" (3.51m x 2.59m) maximum measurements

Kitchen/Dining Room 19' 7" x 11' 3" (5.97m x 3.43m) maximum measurements

**Utility** 5' 8" x 5' 7" (1.73m x 1.70m)

Bedroom One 12' 1" x 8' 10" (3.68m x 2.69m) minimum measurements

**En-Suite Shower Room** 6' 2" x 6' 0" (1.88m x 1.83m)

Bedroom Two 12' 1" x 8' 3" (3.68m x 2.51m)

Bedroom Three 11' 5" x 6' 10" (3.48m x 2.08m)

Bedroom Four 8' 3" x 5' 7" (2.51m x 1.70m)

Bathroom 8' 3" x 6' 5" (2.51m x 1.96m)

**Detached Double Garage** 17' 6" x 17' 0" (5.33m x 5.18m)

SALES • LETTINGS • MANAGEMENT

WILKINSON