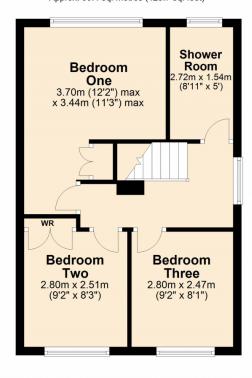

**Snug** 15' 5" x 7' 0" (4.70m x 2.13m)

**Bedroom One** 12' 2" x 11' 3" (3.71m x 3.43m) maximum measurements

**Bedroom Two** 9' 2" x 8' 3" (2.79m x 2.51m)

**Bedroom Three** 9' 2" x 8' 1" (2.79m x 2.46m)

**Shower Room** 8' 11" x 5' 0" (2.72m x 1.52m)

## First Floor

Approx. 39.4 sq. metres (423.7 sq. feet)

Total area: approx. 92.7 sq. metres (998.1 sq. feet)

This plan is not to scale and is for guidance only. Produced by PlanUp.

Plan produced using PlanUp.