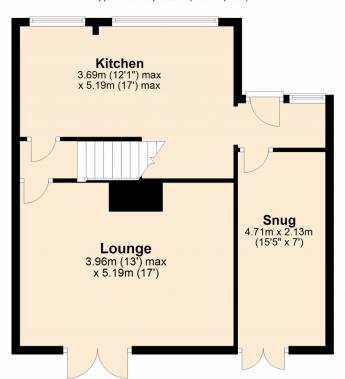

Additional benefits of this home include UPVC double glazing, gas central heating, and ample driveway parking.

**Lounge** 17' 0" x 13' 0" (5.18m x 3.96m)

**Kitchen/Dining Room** 17' 0" x 12' 1" (5.18m x 3.68m)

**Snug** 15' 5" x 7' 0" (4.70m x 2.13m)

**Bedroom One** 12' 2" x 11' 3" (3.71m x 3.43m) maximum measurements

**Bedroom Two** 9' 2" x 8' 3" (2.79m x 2.51m)

**Bedroom Three** 9' 2" x 8' 1" (2.79m x 2.46m)

**Shower Room** 8' 11" x 5' 0" (2.72m x 1.52m)

## **Ground Floor**

Approx. 53.4 sq. metres (574.4 sq. feet)