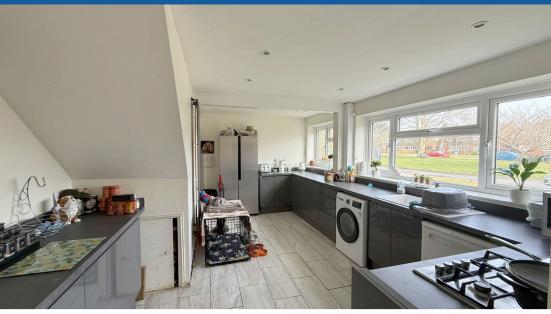

Upon entering, the front door opens into a welcoming porch, leading to both the snug and the kitchen. The snug is a bright and airy space, featuring patio doors that open onto the rear garden—ideal for relaxing or entertaining. The spacious kitchen boasts an array of base and wall units, a built-in oven and hob, and ample space for a fridge freezer, washing machine, and dishwasher. A door from the kitchen leads to a small inner hallway with stairs to the first floor and an opening to the lounge.