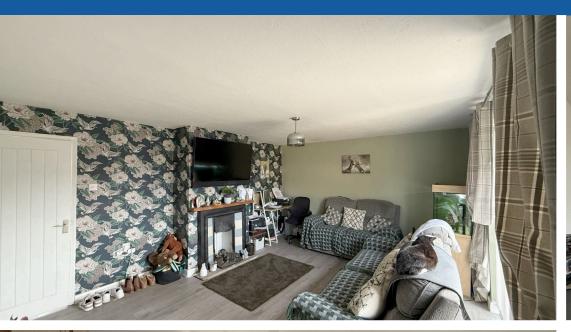

The lounge is a cosy yet versatile space, featuring a chimney breast that offers the option for a log burner or open fire. Sliding patio doors provide seamless access to the rear garden, enhancing the indoor-outdoor flow.